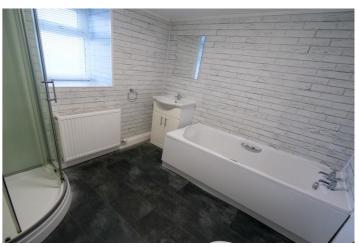

Utility - 6' 1" x 4' 1" (1.87m x 1.25m) Plumbed for a washing machine and fitted worktop.

**Bathroom** - 8' 6" x 8' 1" (2.61m x 2.47m) Modern fitted four piece bathroom suite comprising; shower cubicle, wash hand basin, bath and WC. Upvc double glazed window to the side aspect. Double radiator.