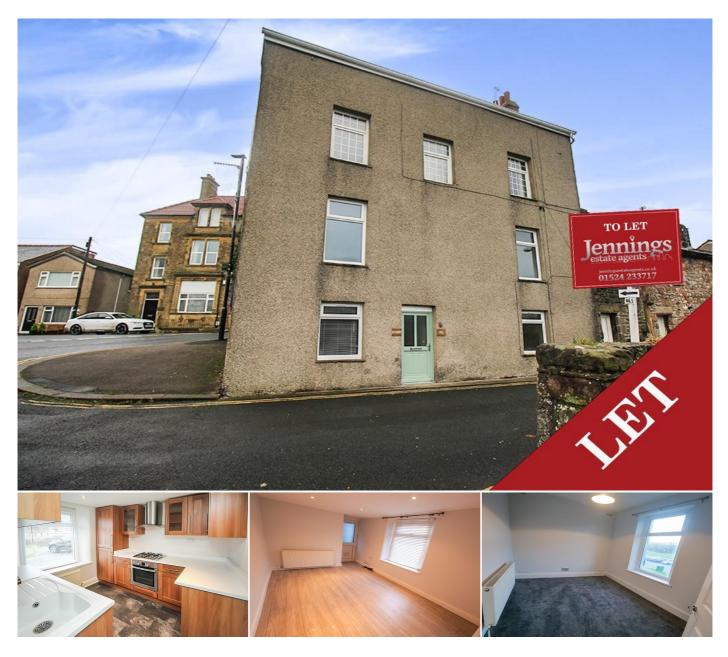

# 2 Bedroom End Terrace for Rent - £700 per month

Duke Street, Heysham, LA3 2RJ

#### Description

Two bedroom end terrace property located in Heysham village. Ideal location to enjoy walks along the promenade heading towards Morecambe or you can take trek past The Royal Pub and walk over the Barrows with fantastic views towards the sea.

The property features an entrance hall, good sized lounge, fitted kitchen with integrated appliances, two good sized bedrooms, modern four piece bathroom suite and shared yard to the side. Viewings are strongly recommended, so contact the office to book your appointment.