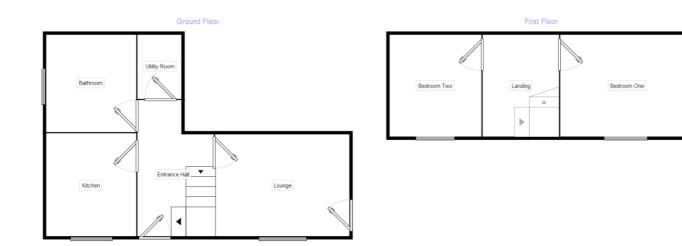

#### Ground Floor

**Entrance Hall** - Laminate flooring, radiator and under stairs storage cupboard.

**Lounge** - *12' 1'' x 9' 4'' (3.7m x 2.86m)* Upvc double glazed window to the front aspect. Double radiator. Upvc door leading to the shared yard.

Kitchen - 8' 2" x 9' 3" (2.51m x 2.83m) Modern fitted kitchen with a range of wall and base unites with contrasting work surface incorporating a stainless steel sink unit. Electric oven, four ring gas hob, stainless steel extractor and integrated fridge and freezer. Upvc double glazed window to the front aspect. Radiator.

Utility - 6' 1" x 4' 1" (1.87m x 1.25m) Plumbed for a washing machine and fitted worktop.

**Bathroom** - 8' 6" x 8' 1" (2.61m x 2.47m) Modern fitted four piece bathroom suite comprising; shower cubicle, wash hand basin, bath and WC. Upvc double glazed window to the side aspect. Double radiator.

#### **First Floor**

Master Bedroom - 12' 1" x 9' 11" (3.69m x 3.03m) Upvc double glazed window to the front overlooking Heysham village. Double radiator.

**Bedroom Two** - 9'6" x 9'2" (2.92m x 2.81m) (into recess) Upvc double glazed window to the front aspect. Double radiator. Storage cupboard housing the combination boiler.