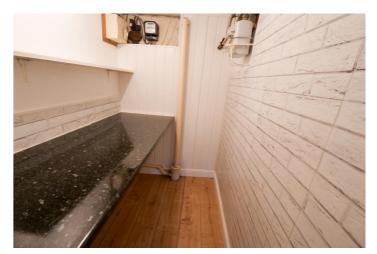

Utility - 6' 1" x 4' 1" (1.87m x 1.25m) Plumbed for a washing machine and fitted worktop.

**Bathroom** - 8' 6" x 8' 1" (2.61m x 2.47m) Modern fitted four piece bathroom suite comprising; shower cubicle, wash hand basin, bath and WC. Upvc double glazed window to the side aspect. Double radiator.