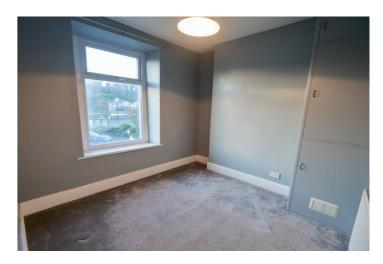

#### **First Floor**

Master Bedroom - 12' 1" x 9' 11" (3.69m x 3.03m) Upvc double glazed window to the front overlooking Heysham village. Double radiator.

**Bedroom Two** - 9'6" x 9'2" (2.92m x 2.81m) (into recess) Upvc double glazed window to the front aspect. Double radiator. Storage cupboard housing the combination boiler.