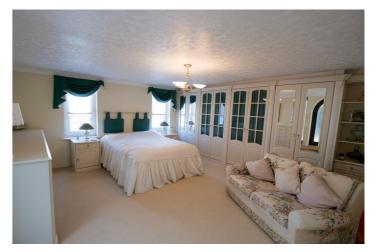

Master Bedroom - 14' 6" x 15' 10" (4.43m x 4.85m) Two uPVC double glazed window to the front aspect. Matching fitted bedroom furniture comprising; wardrobes, drawers and twin bedside cabinets. Electric storage heater. Coving to the ceiling.