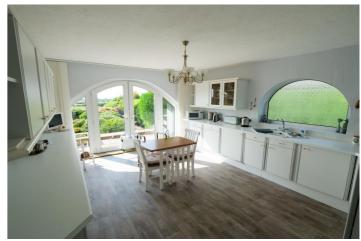

**Dining Room** - 8' 11" x 12' 3" (2.72m x 3.75m) Double glazed sky light, electric storage heater and coving to the ceiling. Double doors leading to the master bedroom.

**Dining Kitchen** - 16'6" x 12'6" (5.04m x 3.82m) Fitted kitchen with a range of wall and base units with contrasting work surface incorporating a sink unit and display lighting. Electric oven with separate grill, four ring electric hob and extractor fan. Integrated fridge, freezer and washing machine.

Double glazed uPVC window to the side aspect and uPVC

JENNINGS ESTATE AGENTS 25 Longlands Lane, Heysham, LA3 2NR Telephone: **01524 926007** Email: **office@jeagent.com** Website: **www.jenningsestateagents.co.uk**  French doors leading to the private rear garden. Electric storage heater.