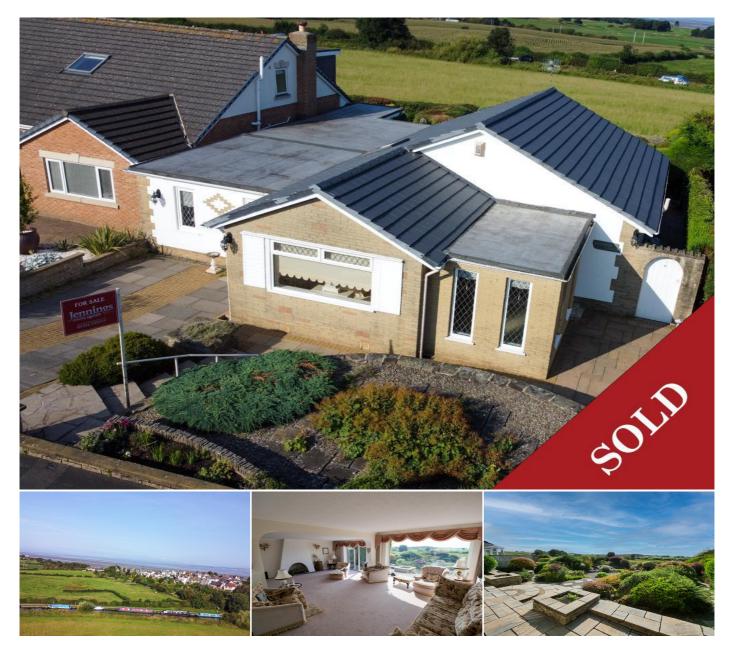

# 2 Bedroom Detached Bungalow for Sale - £410,000

Sea View Drive, Hest Bank, Lancaster, LA2 6BX

# **KEY FEATURES**

 Two Bedroom Detached Bungalow • Open Countryside Views • Popular Residential Location • Picture Window to the Lounge • Large Dining Kitchen • Fitted Bedroom Furniture • Impressive Entrance Hall And Dining Area • Enclosed Landscaped Rear Garden • Viewings Are Highly Recommended

#### Description

Fantastic opportunity to purchase this detached true bungalow with exceptional open views to the rear, overlooking open countryside, Lancaster canal and Morecambe Bay. The property is positioned within a quiet area of Hest Bank, and viewings are a must to fully appreciate it's full potential.

Low maintenance front garden with decorative stones, shrubs and paved driveway providing off road parking. Private and enclosed rear garden with a large paved patio area, landscaped garden with open countryside views. Attached outbuilding to the side which could be used as an hobby room, office or an enclosed storage area.

## Exterior

**External** - Low maintenance front garden with decorative stones and shrubs. Paved driveway to the side providing off road parking. Steps leading down to the front entrance and gated access to the side leading to the rear garden. Impressive private garden with a large stone patio area with an unbelievable view towards Morecambe Bay. Steps leading down to the landscaped enclosed garden with decorative stones, shrubs and plants.