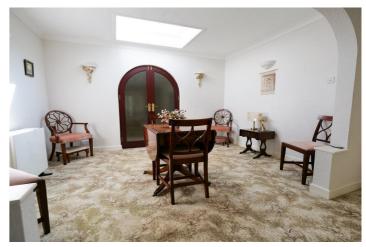

This unique detached bungalow features a large impressive entrance hallway which could be altered to provide further accommodation if needed. Large reception room to the rear with an impressive picture window with fabulous views. Good size dining kitchen with integrated appliances including fridge, freezer and washing machine. Open plan dining area with a skylight which provides a light and airy outlook. Double doors leading to the master bedroom with fitted bedroom furniture comprising; wardrobes, drawers and matching bedside cabinets. Double second bedroom with two large fitted wardrobes. Two piece bathroom suite comprising; corner Jacuzzi bath and vanity unit and separate two piece WC.

**Dining Room** - 8' 11" x 12' 3" (2.72m x 3.75m) Double glazed sky light, electric storage heater and coving to the ceiling. Double doors leading to the master bedroom.

**Dining Kitchen** - 16'6" x 12'6" (5.04m x 3.82m) Fitted kitchen with a range of wall and base units with contrasting work surface incorporating a sink unit and display lighting. Electric oven with separate grill, four ring electric hob and extractor fan. Integrated fridge, freezer and washing machine.