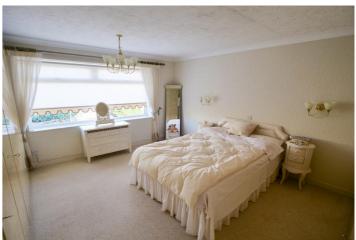

**Bedroom Two** - 14' 4" x 12' 6" (4.39m x 3.83m) Double glazed uPVC window to the front aspect. Two large fitted wardrobes. Electric storage heater and coving to the ceiling.

**Bathroom** - Two piece suite comprising; corner jacuzzi bath and vanity unit. Double glazed uPVC window to the side aspect. Heated towel rail. Tiled walls and down lights.