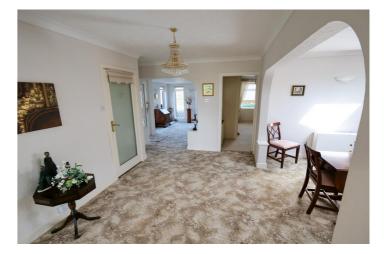

#### Ground Floor

**Entrance Hall** - Spacious entrance hall with four uPVC double glazed windows to the front and uPVC to the side. Open archway leading to the dining area. Coving to the ceiling. Door leading to-

This unique detached bungalow features a large impressive entrance hallway which could be altered to provide further accommodation if needed. Large reception room to the rear with an impressive picture window with fabulous views. Good size dining kitchen with integrated appliances including fridge, freezer and washing machine. Open plan dining area with a skylight which provides a light and airy outlook. Double doors leading to the master bedroom with fitted bedroom furniture comprising; wardrobes, drawers and matching bedside cabinets. Double second bedroom with two large fitted wardrobes. Two piece bathroom suite comprising; corner Jacuzzi bath and vanity unit and separate two piece WC.