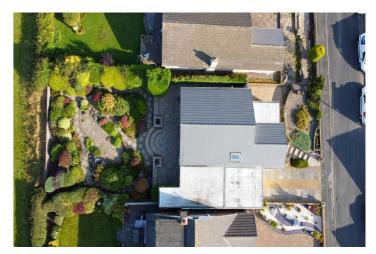

Low maintenance front garden with decorative stones, shrubs and paved driveway providing off road parking. Private and enclosed rear garden with a large paved patio area, landscaped garden with open countryside views. Attached outbuilding to the side which could be used as an hobby room, office or an enclosed storage area.

## Exterior

**External** - Low maintenance front garden with decorative stones and shrubs. Paved driveway to the side providing off road parking. Steps leading down to the front entrance and gated access to the side leading to the rear garden. Impressive private garden with a large stone patio area with an unbelievable view towards Morecambe Bay. Steps leading down to the landscaped enclosed garden with decorative stones, shrubs and plants.