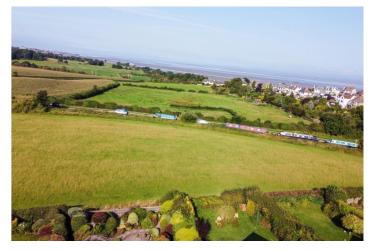

#### Description

Fantastic opportunity to purchase this detached true bungalow with exceptional open views to the rear, overlooking open countryside, Lancaster canal and Morecambe Bay. The property is positioned within a quiet area of Hest Bank, and viewings are a must to fully appreciate it's full potential.

**Lounge** - 15' 9" x 25' 0" (4.82m x 7.63m) Impressive large uPVC picture window with tremendous views overlooking the open countryside, canal and towards the Bay. Feature fireplace and uPVC sliding door leading to the rear garden. Two storage heaters and coving to the ceiling.