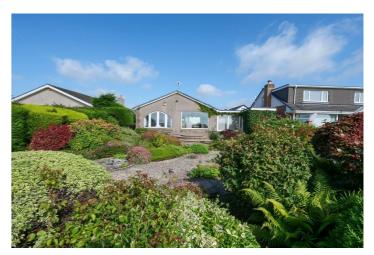

#### Description

Fantastic opportunity to purchase this detached true bungalow with exceptional open views to the rear, overlooking open countryside, Lancaster canal and Morecambe Bay. The property is positioned within a quiet area of Hest Bank, and viewings are a must to fully appreciate it's full potential.

Low maintenance front garden with decorative stones, shrubs and paved driveway providing off road parking. Private and enclosed rear garden with a large paved patio area, landscaped garden with open countryside views. Attached outbuilding to the side which could be used as an hobby room, office or an enclosed storage area.

## Exterior

**External** - Low maintenance front garden with decorative stones and shrubs. Paved driveway to the side providing off road parking. Steps leading down to the front entrance and gated access to the side leading to the rear garden. Impressive private garden with a large stone patio area with an unbelievable view towards Morecambe Bay. Steps leading down to the landscaped enclosed garden with decorative stones, shrubs and plants.