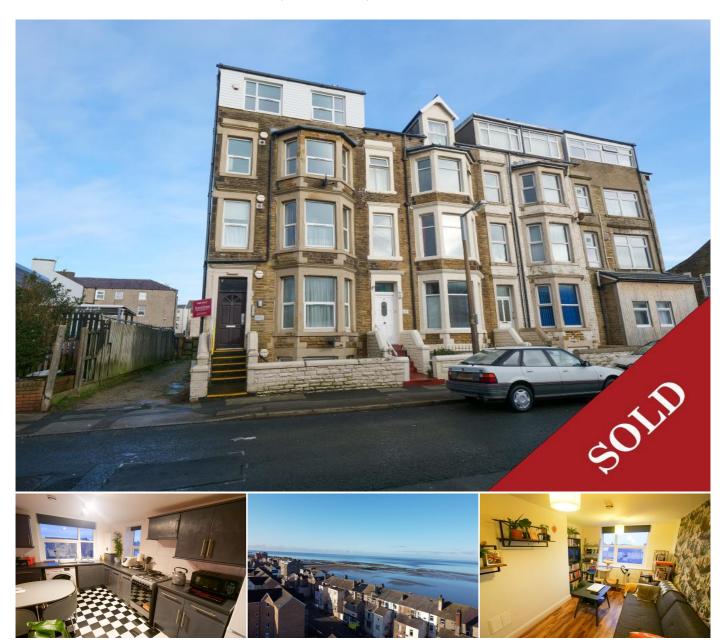

# 1 Bedroom Flat for Sale - £70,000

Stanley Road, Heysham, LA3 1UP

### Description

We are delighted to offer this top floor apartment, located within walking distance to the promenade. The current owner has updated the property throughout, by adding a modern kitchen and bathroom. This apartment would make an excellent second home, investment opportunity for rental/holiday let or for a first time buyer.

The apartment features; communal entrance, hallway, lounge, dining kitchen with a sea view, bedroom and modern three piece bathroom suite. Externally the property has space for bins to the rear and access to a communal bike stand. Viewings are highly recommended, so contact the office to book your appointment.

### **Ground Floor**

**Communal Entrance** - Communal entrance, access to the maintenance guide book and space for mail. Stairs leading to the third floor.

### Third Floor

**Entrance Hall** - Laminate flooring and radiator.

Lounge - 12' 10" x 7' 3" (3.93m x 2.22m) (into recess)

Double glazed uPVC window to the front aspect. Radiator.

Kitchen Dinner - 13' 1" x 8' 3" (3.99m x 2.53m) (into recess)

Modern fitted kitchen with a range of wall and base units with contrasting work surface incorporating a stainless steel sink unit. Free standing cooker with a four ring gas hob. Space for a washing machine and fridge freezer. Radiator. Double glazed uPVC window to the front and uPVC window to the side with views looking towards the sea.