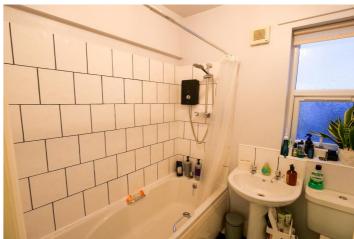

**Shower Room** - Modern three piece suite comprising; bath with overhead shower, wash and basin and low WC. Radiator. Double glazed uPVC window to the side aspect.

Bedroom - 15' 10" x 8' 4" (4.84m x 2.55m) (restricted height)