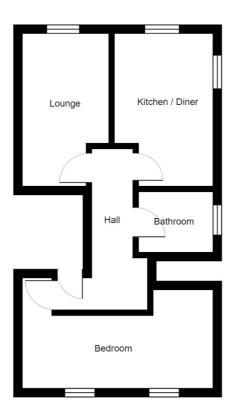

The apartment features; communal entrance, hallway, lounge, dining kitchen with a sea view, bedroom and modern three piece bathroom suite. Externally the property has space for bins to the rear and access to a communal bike stand. Viewings are highly recommended, so contact the office to book your appointment.

### Third Floor

**Entrance Hall** - Laminate flooring and radiator.

Lounge - 12' 10" x 7' 3" (3.93m x 2.22m) (into recess)

Double glazed uPVC window to the front aspect. Radiator.

Kitchen Dinner - 13' 1" x 8' 3" (3.99m x 2.53m) (into recess)

Modern fitted kitchen with a range of wall and base units with contrasting work surface incorporating a stainless steel sink unit. Free standing cooker with a four ring gas hob. Space for a washing machine and fridge freezer. Radiator. Double glazed uPVC window to the front and uPVC window to the side with views looking towards the sea.

**Shower Room** - Modern three piece suite comprising; bath with overhead shower, wash and basin and low WC. Radiator. Double glazed uPVC window to the side aspect.

Bedroom - 15' 10" x 8' 4" (4.84m x 2.55m) (restricted height)