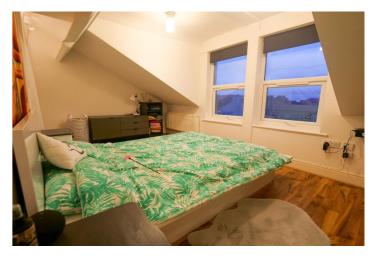

**Shower Room** - Modern three piece suite comprising; bath with overhead shower, wash and basin and low WC. Radiator. Double glazed uPVC window to the side aspect.

Bedroom - 15' 10" x 8' 4" (4.84m x 2.55m) (restricted height)

Two uPVC double glazed windows to the side aspect. Double radiator. Walk-in wardrobe.