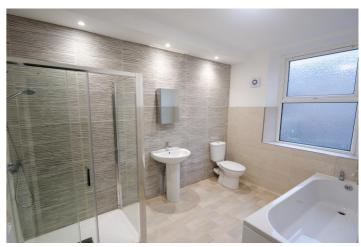

Bathroom - 7' 6" x 10' 6" (2.3m x 3.21m) Modern four piece suite comprising; shower cubicle, bath, wash hand basin and low level WC. Double glazed uPVC window to the rear aspect. Double radiator. Down lights.