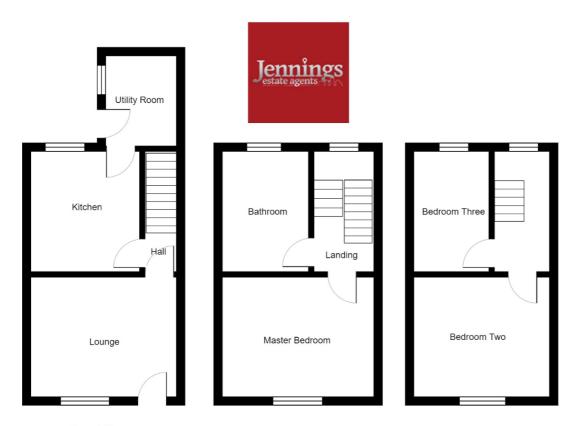

#### **Ground Floor**

**Lounge** - *10'3'' x 12'7'' (3.13m x 3.84m)* (into recess) Double glazed uPVC window to the front and uPVC entrance doorway. Double radiator. Door leading to-

**Inner Hall** - Stairs leading to the first floor landing. Door leading to-

Kitchen - 9' 4" x 10' 4" (2.85m x 3.17m) Fitted kitchen with a range of wall and base units with contrasting work surface incorporating a stainless steel sink unit. Electric oven, four ring electric hob, extractor fan and space for dishwasher. Double glazed uPVC window to the rear aspect. Down lights. Double radiator. Door leading to-

**Utility Room** - 6'2" x 7'8" (1.88m x 2.37m) Space for a washing machine, tumble dryer and American style fridge freezer. Large fitted cupboard housing the boiler. Double glazed uPVC window and door leading to the rear yard.

#### **First Floor**

First Floor Landing - Double glazed uPVC window to the rear aspect. Radiator. Stairs leading to the second floor.

Master Bedroom - 10'7" x 12'8" (3.25m x 3.88m) (into recess) Double glazed uPVC window to the front aspect. Radiator.

Bathroom - 7' 6" x 10' 6" (2.3m x 3.21m) Modern four piece suite comprising; shower cubicle, bath, wash hand basin and low level WC. Double glazed uPVC window to the rear aspect. Double radiator. Down lights.

#### Second Floor

Second Floor Landing - Double glazed uPVC window to the rear aspect.

Bedroom Two - 10'9" x 11'8" (3.3m x 3.56m) Double glazed uPVC window to the front aspect. Radiator.

**Bedroom Three** - *10' 5'' x 7' 4'' (3.19m x 2.26m)* (Into recess) Double glazed uPVC window to the rear aspect. Radiator.