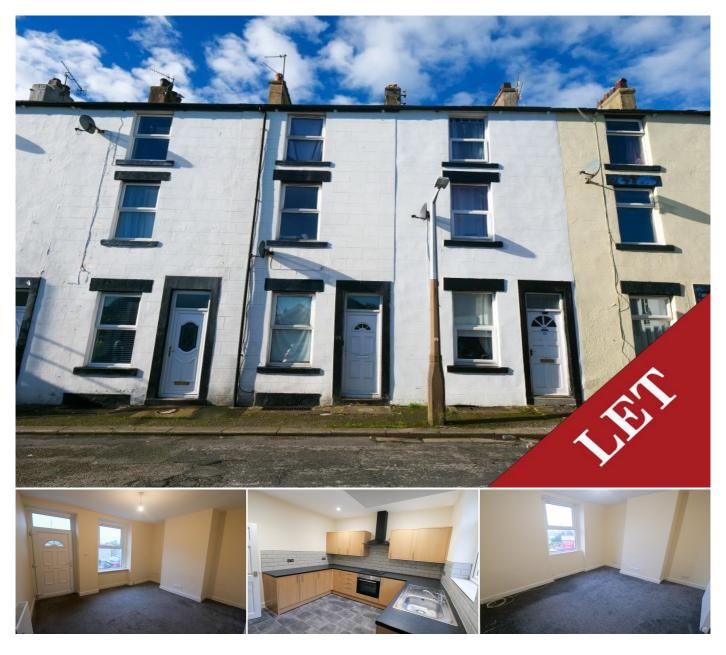

# 3 Bedroom Terrace for Rent - £650 per month

Beecham Street, Morecambe, LA4 5JE

#### Description

Three bedroom mid-terraced property located within a culde-sac and only a short walk to the sea front.

The property is split over three levels and features; large reception room to the front, modern fitted kitchen with electric oven, hob, extractor fan and space for a dishwasher. Separate utility with space for a washing machine, tumble dryer and large American style fridge freezer.

To the first floor is the master bedroom and a large four piece modern bathroom suite. The top floor has a further two double bedrooms. Externally the property has a enclosed yard to the rear.

Viewings are highly recommended.

### Exterior

External - Rear yard with gated access to the rear.

Beech Street, Morecambe

Ground Floor

First Floor

Second Floor

| Energy Efficiency Rating |               |   |   |         |           |
|--------------------------|---------------|---|---|---------|-----------|
| Score                    | Energy rating |   |   | Current | Potential |
| 92+                      | Α             |   |   |         |           |
| 81-91                    | в             |   |   |         | 87  B     |
| 69-80                    | С             |   |   |         |           |
| 55-68                    | D             | • |   | 67 D    |           |
| 39-54                    |               | Е |   |         |           |
| 21-38                    |               |   | F |         |           |
| 1-20                     |               |   | G |         |           |