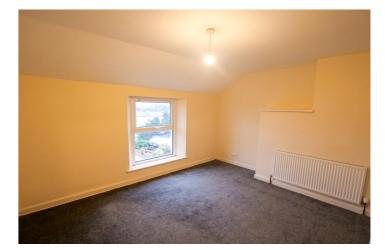

#### **First Floor**

First Floor Landing - Double glazed uPVC window to the rear aspect. Radiator. Stairs leading to the second floor.

Master Bedroom - 10'7" x 12'8" (3.25m x 3.88m) (into recess) Double glazed uPVC window to the front aspect. Radiator.

#### Second Floor

Second Floor Landing - Double glazed uPVC window to the rear aspect.

Bedroom Two - 10'9" x 11'8" (3.3m x 3.56m) Double glazed uPVC window to the front aspect. Radiator.

**Bedroom Three** - *10' 5'' x 7' 4'' (3.19m x 2.26m)* (Into recess) Double glazed uPVC window to the rear aspect. Radiator.