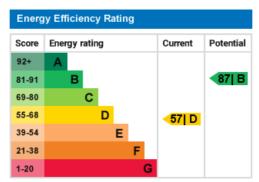

dge freezer. Down lights. Double glazed uPVC window and door leading to the rear yard.

#### First Floor

**Bedroom Two** - 11'5" x 9' 10" (3.49m x 3.01m) Double glazed uPVC window to the front aspect. Double radiator. Under stairs storage cupboard.

**Bathroom** - Three piece suite comprising; bath with overhead shower, wash hand basin and low level WC. Double glazed uPVC window to the rear. Double radiator.

# Second Floor

Master Bedroom - 9' 10" x 16' 7" (3.01m x 5.06m) Double glazed uPVC window to the front aspect. Double radiator.

Bedroom Three - 9'6" x 9' 1" (2.91m x 2.79m) Skylight and double radiator.

#### **Lower Ground Floor**

**Cellar** - *12' 11" x 15' 3" (3.95m x 4.65m)* (max) Double radiator.

#### Exterior

Yard - Enclosed rear yard and gate access to the rear.











Additional Information: We strive to make our sales brochures to be precise and accurate as possible, however they do not represent or form part of contract or offer. The brochure is not to be relied upon as statements of representation or fact. Jennings Estate Agents Ltd has not tested any services, apparatus, equipment, fixtures, and fittings. All room dimensions and floor plans are measured approximately and should not be taken literally. Items shown in the photographs are not included unless specifically mentioned within the sales particulars.

Fixtures and fittings may be available by separatenegotiation. Buyers must check the availability of any property and make an appointment to view before embarking on any journey to see a property.