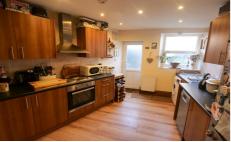

#### **Ground Floor**

Lounge - 18' 1" x 13' 4" (5.53m x 4.08m) (max)
Double glazed uPVC window to the front aspect. Double radiator. Stairs leading to the first floor. Open plan to-

Kitchen - 10'0" x 10'9" (3.06m x 3.3m) Modern fitted kitchen with a range of wall and base units with contrasting work surface incorporating a stainless steel sink unit. Electric oven, four ring electric hon and stainless steel extractor fan. Space for a washing machine, dishwasher and fridge freezer. Down lights. Double glazed uPVC window and door leading to the rear yard.