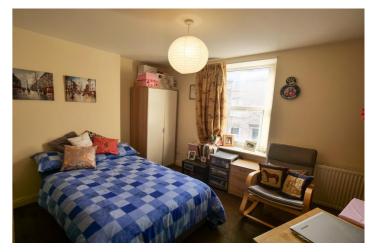

# Second Floor

Master Bedroom - 9' 10" x 16' 7" (3.01m x 5.06m) Double glazed uPVC window to the front aspect. Double radiator.

Bedroom Three - 9'6" x 9' 1" (2.91m x 2.79m) Skylight and double radiator.