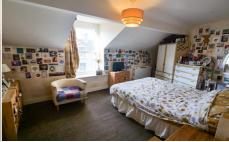

#### First Floor

**Bedroom Two** - 11'5" x 9' 10" (3.49m x 3.01m) Double glazed uPVC window to the front aspect. Double radiator. Under stairs storage cupboard.

**Bathroom** - Three piece suite comprising; bath with overhead shower, wash hand basin and low level WC. Double glazed uPVC window to the rear. Double radiator.

# Second Floor

Master Bedroom - 9' 10" x 16' 7" (3.01m x 5.06m) Double glazed uPVC window to the front aspect. Double radiator.

Bedroom Three - 9'6" x 9' 1" (2.91m x 2.79m) Skylight and double radiator.