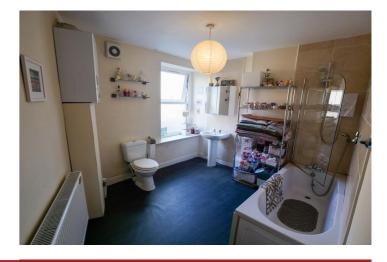

#### First Floor

**Bedroom Two** - 11'5" x 9' 10" (3.49m x 3.01m) Double glazed uPVC window to the front aspect. Double radiator. Under stairs storage cupboard.

**Bathroom** - Three piece suite comprising; bath with overhead shower, wash hand basin and low level WC. Double glazed uPVC window to the rear. Double radiator.