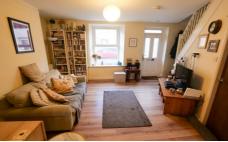

#### **Ground Floor**

Lounge - 18' 1" x 13' 4" (5.53m x 4.08m) (max)
Double glazed uPVC window to the front aspect. Double radiator. Stairs leading to the first floor. Open plan to-

Kitchen - 10'0" x 10'9" (3.06m x 3.3m) Modern fitted kitchen with a range of wall and base units with contrasting work surface incorporating a stainless steel sink unit. Electric oven, four ring electric hon and stainless steel extractor fan. Space for a washing machine, dishwasher and fridge freezer. Down lights. Double glazed uPVC window and door leading to the rear yard.