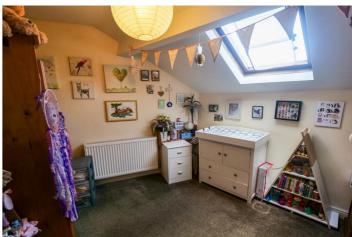

# Second Floor

Master Bedroom - 9' 10" x 16' 7" (3.01m x 5.06m) Double glazed uPVC window to the front aspect. Double radiator.

Bedroom Three - 9'6" x 9' 1" (2.91m x 2.79m) Skylight and double radiator.