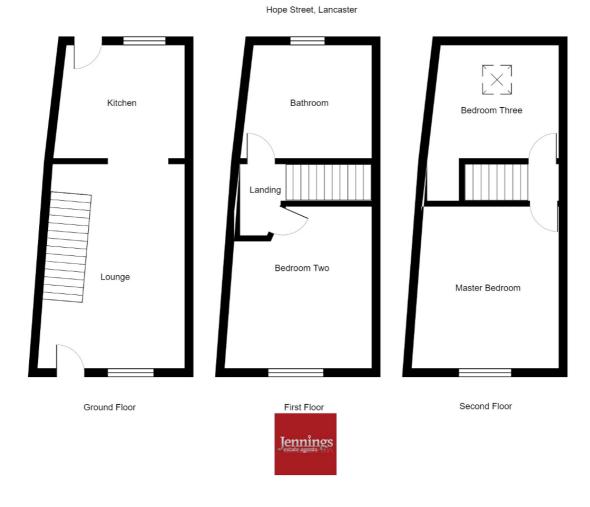

#### Description

We are pleased to offer this three bedroom end terraced property, located within a popular area of Lancaster. Hope Street is a quiet road and within walking distance into Lancaster city centre. The house could be ideal for an investor, first time buyer or someone who is looking for extra space with spacious bedrooms and cellar. The property features; good sized lounge, modern fitted kitchen and access leading down to the cellar. To the first floor we have a large bathroom and second bedroom with under stairs storage. To the top floor we have the master bedroom and bedroom number three. Externally the property has an enclosed rear yard with gated access to the rear. Viewings are highly recommended, so contact the office to book our appointment.

#### **Ground Floor**

Lounge - 18' 1" x 13' 4" (5.53m x 4.08m) (max)
Double glazed uPVC window to the front aspect. Double radiator. Stairs leading to the first floor. Open plan to-

Kitchen - 10'0" x 10'9" (3.06m x 3.3m) Modern fitted kitchen with a range of wall and base units with contrasting work surface incorporating a stainless steel sink unit. Electric oven, four ring electric hon and stainless steel extractor fan. Space for a washing machine, dishwasher and fridge freezer. Down lights. Double glazed uPVC window and door leading to the rear yard.

#### First Floor

**Bedroom Two** - 11'5" x 9' 10" (3.49m x 3.01m) Double glazed uPVC window to the front aspect. Double radiator. Under stairs storage cupboard.

**Bathroom** - Three piece suite comprising; bath with overhead shower, wash hand basin and low level WC. Double glazed uPVC window to the rear. Double radiator.

# Second Floor

Master Bedroom - 9' 10" x 16' 7" (3.01m x 5.06m) Double glazed uPVC window to the front aspect. Double radiator.

Bedroom Three - 9'6" x 9' 1" (2.91m x 2.79m) Skylight and double radiator.

#### **Lower Ground Floor**

**Cellar** - *12' 11" x 15' 3" (3.95m x 4.65m)* (max) Double radiator.