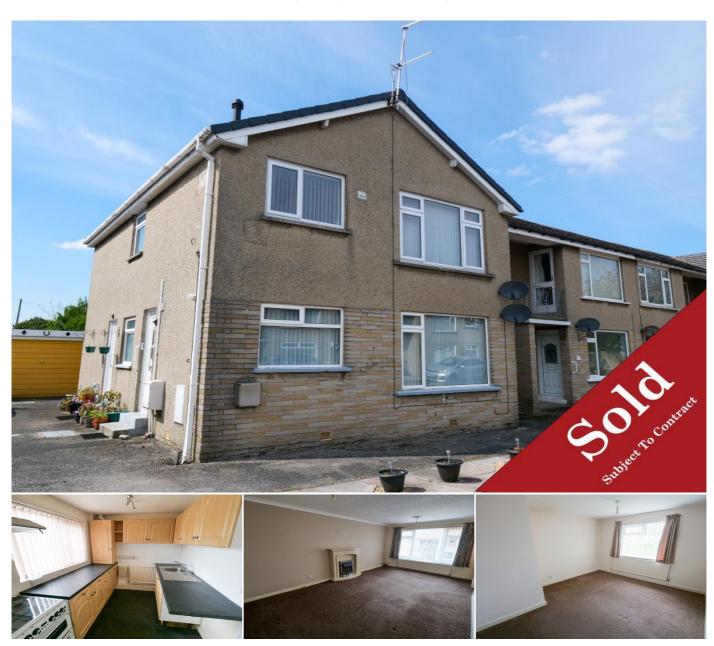

# 2 Bedroom Flat for Sale - £130,000

Tudor Grove, Bare, Morecambe, LA4 6DP

#### Description

This purpose built first floor apartment is located within a quiet cul-de-sac in Bare. Within walking distance to Princess Crescent, the train station, bus route, close to the sea front and Happy Mount Park.

The apartment features a large lounge/dining area and fitted kitchen with space for a washing machine and fridge freezer. Two good sized bedrooms and wet-room. External the property provides a communal front and rear garden, plus a single garage.

Viewings are highly recommended, so contact the office to book your appointment. No Upper Chain.