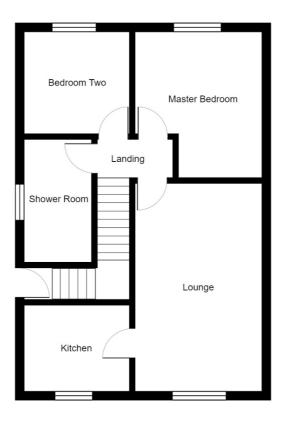

## **Ground Floor**

**Entrance Hall** - UPVC entrance door and stairs leading to the first floor landing.

## First Floor

First Floor Landing - Double radiator and loft access.

**Lounge** - 10' 7" x 17' 5" (3.24m x 5.32m) Double glazed uPVC window to the front aspect. Electric fire with marble hearth and surround. Double radiator.

**Kitchen** - 7'2" x 8'9" (2.19m x 2.67m) Fitted kitchen with a range of wall and base units with contrasting work surface incorporating a stainless steel sink unit. Free standing cooker with stainless steel extractor fan. Space for a washing machine and fridge freezer. Double radiator. Double glazed uPVC window to the front aspect.

Master Bedroom - 10' 7" x 12' 2" (3.24m x 3.73m) (into recess) Double glazed uPVC window to the rear aspect. Radiator.

Bedroom Two - 8' 9" x 8' 7" (2.69m x 2.64m) Double glazed uPVC window to the rear aspect. Radiator.

**Wet-Room** - Two piece suite comprising; wash hand basin and low level WC. Wet room with overhead shower. Double glazed uPVC window to the side aspect. heated towel rail.