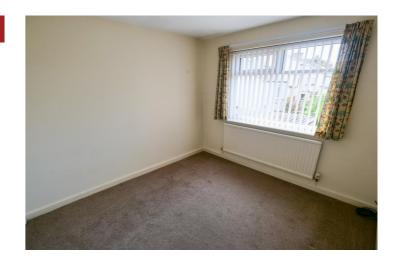

Master Bedroom - 10' 7" x 12' 2" (3.24m x 3.73m) (into recess) Double glazed uPVC window to the rear aspect. Radiator.

Bedroom Two - 8' 9" x 8' 7" (2.69m x 2.64m) Double glazed uPVC window to the rear aspect. Radiator.