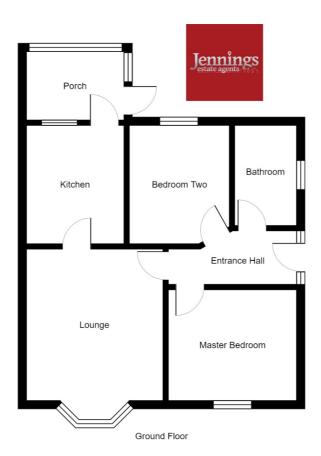

#### **Ground Floor**

**Entrance Hall** - Entrance doorway and two double glazed windows. Radiator. Laminate flooring. Coving to the ceiling.

Lounge - 11' 10" x 14' 9" (3.63m x 4.51m) (into bay)

Double glazed bay window to the front aspect. Log burner with a tiled hearth and wooden beam. Wood effect flooring. Coving to the ceiling. Fitted storage unit. Double radiator.

**Kitchen** - 10' 4" x 8' 4" (3.15m x 2.56m) Fitted kitchen with a range of wall and base units, contrasting work surface, incorporating a stainless steel sink unit. Free standing cooker and space for a fridge freezer. Single glazed window to the rear aspect. Fitted storage cupboard.

Rear Porch - 5' 10" x 9' 8" (1.8m x 2.97m) Single glazed windows and door leading to the rear garden.

Master Bedroom - 9'8" x 11'2" (2.96m x 3.41m) Double glazed uPVC window to the front aspect. Radiator.

**Bedroom Two** - 10' 4" x 8' 8" (3.16m x 2.66m) Double glazed uPVC window to the rear aspect. Radiator.

**Bathroom** - Three piece suite comprising; bath, wash hand basin and low level WC. Double glazed uPVC window to the side aspect. Double radiator. Access to the loft space.