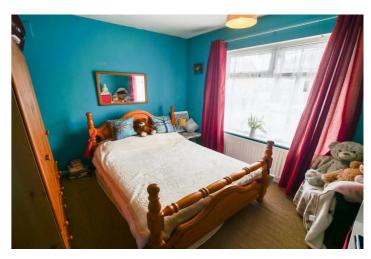

Rear Porch - 5' 10" x 9' 8" (1.8m x 2.97m) Single glazed windows and door leading to the rear garden.

Master Bedroom - 9'8" x 11'2" (2.96m x 3.41m) Double glazed uPVC window to the front aspect. Radiator.