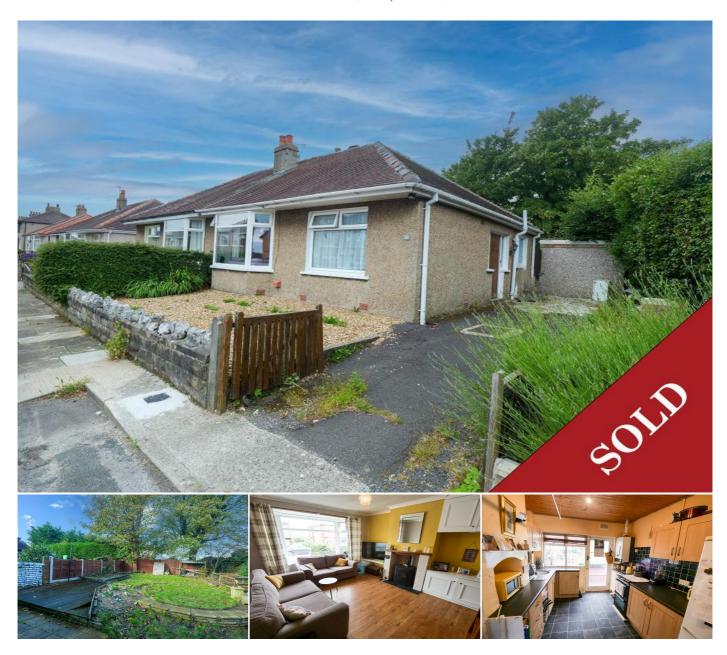

# 2 Bedroom Semi-Detached Bungalow for Sale - £160,000

Laureston Avenue, Heysham, LA3 2LU

#### Description

We are pleased to welcome to the market, this two bedroom semi-detached bungalow. Located in a quiet culde-sac and close to Heysham medical centre, Co-op and bus route.

The bungalow features; entrance hallway and large main reception room, with a log burner. Fitted kitchen with space for appliances, and access to the rear porch. Two good sized bedrooms, and three piece white bathroom suite.

Externally the property has a low maintenance front garden and driveway, for off road parking. Sizable rear garden with laid lawn, decking area and vegetable plot. Large workshop, or could be converted back into a garage.

## Exterior

**External** - Low maintenance gravel front garden and tarmac driveway to the side, providing ample off road parking. Generous sized private rear garden with laid lawn, decking area and raised vegetable plot.