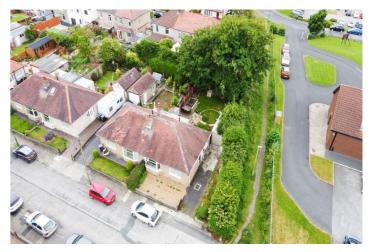

Externally the property has a low maintenance front garden and driveway, for off road parking. Sizable rear garden with laid lawn, decking area and vegetable plot. Large workshop, or could be converted back into a garage.

## Exterior

**External** - Low maintenance gravel front garden and tarmac driveway to the side, providing ample off road parking. Generous sized private rear garden with laid lawn, decking area and raised vegetable plot.