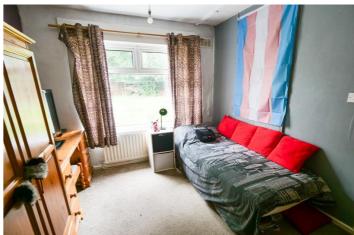

**Bedroom Two** - 10' 4" x 8' 8" (3.16m x 2.66m) Double glazed uPVC window to the rear aspect. Radiator.

**Bathroom** - Three piece suite comprising; bath, wash hand basin and low level WC. Double glazed uPVC window to the side aspect. Double radiator. Access to the loft space.