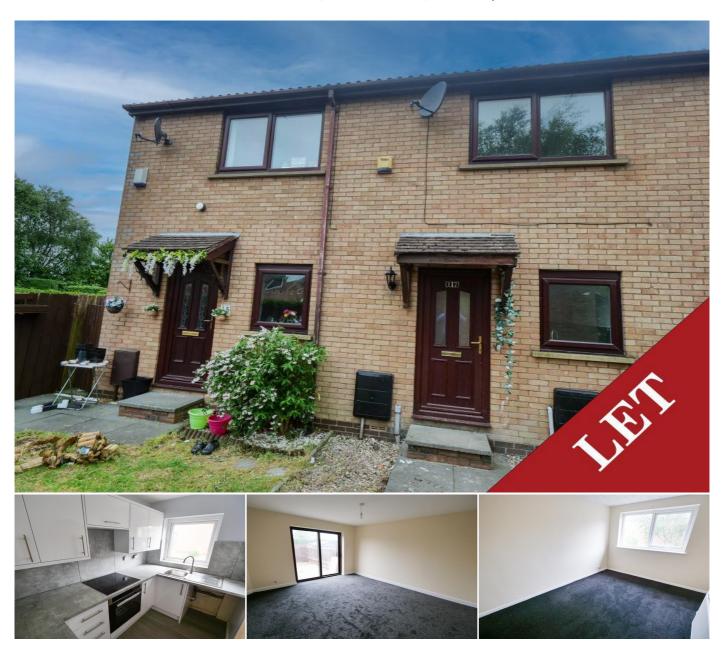

### Description

We are delighted to offer for rent this two bedroom townhouse, located within a popular residential area and not far away from local amenities and bus routes.

The property features an entrance hallway, good sized lounge with patio doors leading to the rear garden. Modern fitted kitchen with space for appliances.

To the first floor are two bedrooms and a modern three piece white bathroom suite.

Externally the property has a laid lawn front garden and a enclosed private rear garden with a large patio area and garden shed.

### **Ground Floor**

**Entrance Hall** - Stairs leading to the first floor landing. Radiator. Door leading to the lounge and open archway to kitchen. Under stairs storage cupboard.

**Lounge** - 13'8" x 11'8" (4.19m x 3.57m) Double glazed patio doors leading to the rear garden. Radiator.

Kitchen - 5'8" x 8'6" (1.74m x 2.6m) Modern fitted kitchen with a range of wall and base units, contrasting work surface, incorporating a stainless steel sink unit. Electric oven, four ring electric hob and extractor. Space for a washing machine and tumble dryer. Double glazed uPVC window to the front aspect.

#### Exterior

**External** - Laid lawn to the front and paved pathway leading to the entrance doorway. Enclosed rear garden with paved patio and garden shed.