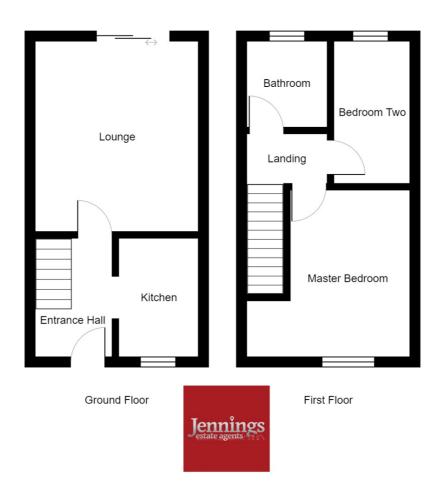

### **Ground Floor**

**Entrance Hall** - Stairs leading to the first floor landing. Radiator. Door leading to the lounge and open archway to kitchen. Under stairs storage cupboard.

**Lounge** - 13'8" x 11'8" (4.19m x 3.57m) Double glazed patio doors leading to the rear garden. Radiator.

Kitchen - 5'8" x 8'6" (1.74m x 2.6m) Modern fitted kitchen with a range of wall and base units, contrasting work surface, incorporating a stainless steel sink unit. Electric oven, four ring electric hob and extractor. Space for a washing machine and tumble dryer. Double glazed uPVC window to the front aspect.

#### First Floor

First Floor Landing - Airing cupboard.

Master Bedroom - 8' 6" x 11' 11" (2.6m x 3.65m) Double glazed uPVC window to the front aspect. Radiator.

**Bedroom Two** - *5'4" x 10'4" (1.65m x 3.15m)* Double glazed uPVC window to the rear aspect. Radiator.

**Bathroom** - Modern three piece bathroom suite comprising; bath with overhead shower, wash hand basin and low level WC. Double glazed uPVC window to the rear aspect.