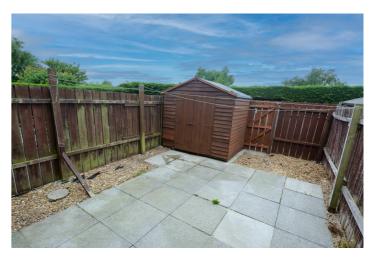

To the first floor are two bedrooms and a modern three piece white bathroom suite.

Externally the property has a laid lawn front garden and a enclosed private rear garden with a large patio area and garden shed.

#### Exterior

**External** - Laid lawn to the front and paved pathway leading to the entrance doorway. Enclosed rear garden with paved patio and garden shed.