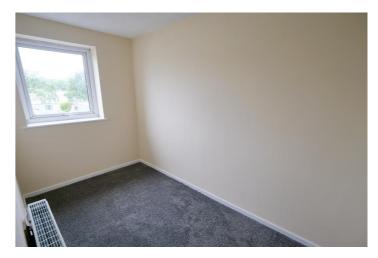

#### First Floor

First Floor Landing - Airing cupboard.

Master Bedroom - 8' 6" x 11' 11" (2.6m x 3.65m) Double glazed uPVC window to the front aspect. Radiator.

**Bedroom Two** - *5'4" x 10'4" (1.65m x 3.15m)* Double glazed uPVC window to the rear aspect. Radiator.