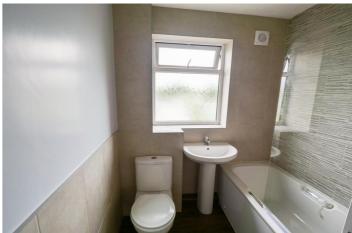

**Bathroom** - Modern three piece bathroom suite comprising; bath with overhead shower, wash hand basin and low level WC. Double glazed uPVC window to the rear aspect.