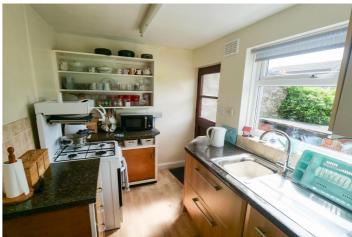

**Utility Room** - 4' 10" x 5' 10" (1.49m x 1.8m) Double glazed uPVC window to the rear aspect. Fitted cupboard. Space for a washing machine and fridge freezer. Double radiator.

**Kitchen** - 9' 1" x 6' 3" (2.78m x 1.93m) Fitted kitchen with a range of base units, contrasting work surface incorporating a stainless steel sink unit and freestanding cooker. Double glazed uPVC window and door leading to the rear garden.