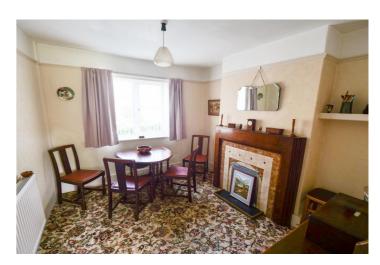

Dining Room - 10' 10'' x 9' 6'' (3.31m x 2.9m) (into recess) Double glazed uPVC window to the front aspect. Radiator. Feature fireplace with a wooden surround. Radiator.

**Shower Room** - Three pieces suite comprising; shower cubicle, wash hand basin and low level WC. Radiator. Double glazed window to the rear aspect.