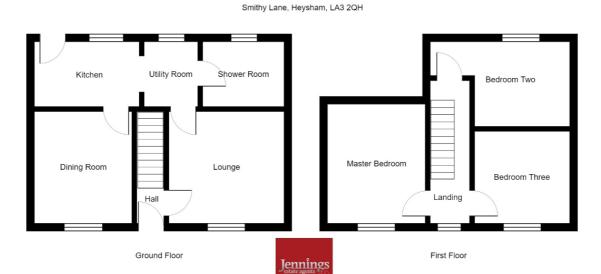

**Entrance Hall** - Stairs leading to the first floor landing. Door leading to-

**Lounge** - 11'11" x 11'2" (3.65m x 3.42m) (into recess) Double glazed uPVC window to the front aspect. Gas fire. Radiator. Under stairs storage cupboard.

**Utility Room** - 4' 10" x 5' 10" (1.49m x 1.8m) Double glazed uPVC window to the rear aspect. Fitted cupboard. Space for a washing machine and fridge freezer. Double radiator.

**Kitchen** - 9' 1" x 6' 3" (2.78m x 1.93m) Fitted kitchen with a range of base units, contrasting work surface incorporating a stainless steel sink unit and freestanding cooker. Double glazed uPVC window and door leading to the rear garden.

Dining Room - 10' 10'' x 9' 6'' (3.31m x 2.9m) (into recess) Double glazed uPVC window to the front aspect. Radiator. Feature fireplace with a wooden surround. Radiator.

**Shower Room** - Three pieces suite comprising; shower cubicle, wash hand basin and low level WC. Radiator. Double glazed window to the rear aspect.

### First Floor

Master Bedroom - 10'8" x 9'6" (3.26m x 2.9m) (into recess) Double glazed uPVC window to the front aspect. Radiator.

Bedroom Two - 8' 6" x 8' 9" (2.61m x 2.69m) Double glazed uPVC window to the rear aspect. Radiator.

**Bedroom Three** - 8' 11" x 9' 2" (2.74m x 2.8m) Double glazed uPVC window to the front aspect. Radiator.