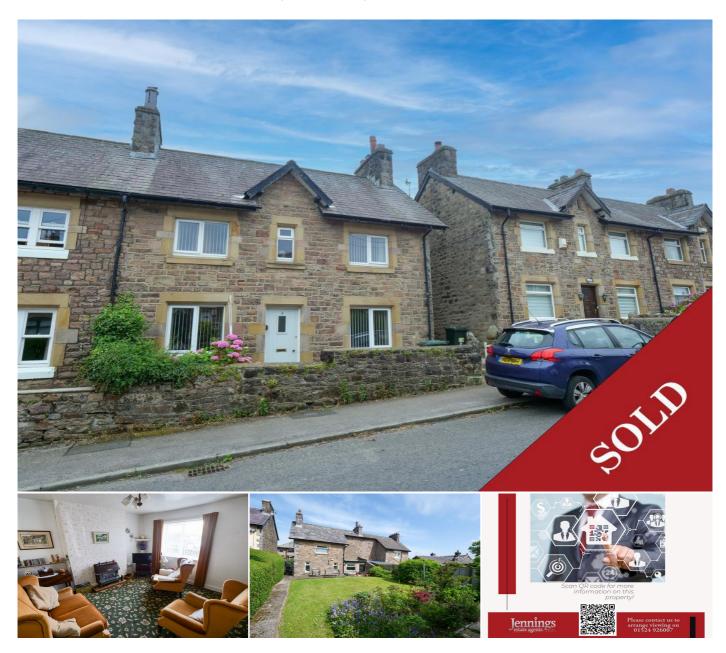

# 3 Bedroom Semi-Detached for Sale - £190,000

Smithy Lane, Heysham, LA3 2QH

## **KEY FEATURES**

• Attractive Stone Built Cottage • Popular Residential Location • Short Walk To The Sea Front • Two Reception Rooms • Kitchen And Separate Utility • Three Good Sized Bedrooms • Three Piece Shower Room • Enclosed Rear Garden • No Upper Chain

### Description

We are delighted to welcome to the market, this wonderful stone built cottage. Located within the popular village of Heysham. Only short walk away to the sea front, bus routes and local shops.

The property features; small hallway, lounge with a gas fire and separate dining room. Open plan kitchen and utility room. Three piece shower room. To the first floor are three good sized bedrooms. Wonderful and mainly private rear garden with a laid lawn, patio area and flower bed. Viewing are strongly recommended. Contact the office to book your appointment. No Upper Chain.