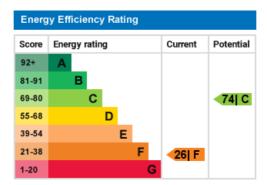

azed uPVC window to the front aspect. Radiator. Feature fireplace with a wooden surround. Radiator.

**Shower Room** - Three pieces suite comprising; shower cubicle, wash hand basin and low level WC. Radiator. Double glazed window to the rear aspect.

### First Floor

Master Bedroom - 10'8" x 9'6" (3.26m x 2.9m) (into recess) Double glazed uPVC window to the front aspect. Radiator.

Bedroom Two - 8' 6" x 8' 9" (2.61m x 2.69m) Double glazed uPVC window to the rear aspect. Radiator.

**Bedroom Three** - 8' 11" x 9' 2" (2.74m x 2.8m) Double glazed uPVC window to the front aspect. Radiator.

#### Exterior

**External** - Concrete pathway leading to the rear garden and main entrance. Raised flower bed. Rear garden with a paved patio, laid lawn, flower bed and small stone outhouse.















Additional Information: We strive to make our sales brochures to be precise and accurate as possible, however they do not represent or form part of contract or offer. The brochure is not to be relied upon as statements of representation or fact. Jennings Estate Agents Ltd has not tested any services, apparatus, equipment, fixtures, and fittings. All room dimensions and floor plans are measured approximately and should not be taken literally. Items shown in the photographs are not included unless specifically mentioned within the sales particulars.

Fixtures and fittings may be available by separatenegotiation. Buyers must check the availability of any property and make an appointment to view before embarking on any journey to see a property.