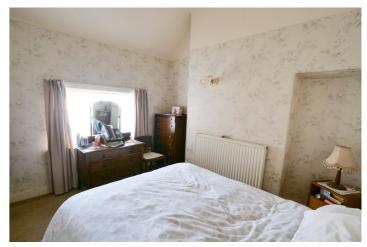

### First Floor

Master Bedroom - 10'8" x 9'6" (3.26m x 2.9m) (into recess) Double glazed uPVC window to the front aspect. Radiator.

Bedroom Two - 8' 6" x 8' 9" (2.61m x 2.69m) Double glazed uPVC window to the rear aspect. Radiator.

**Bedroom Three** - 8' 11" x 9' 2" (2.74m x 2.8m) Double glazed uPVC window to the front aspect. Radiator.