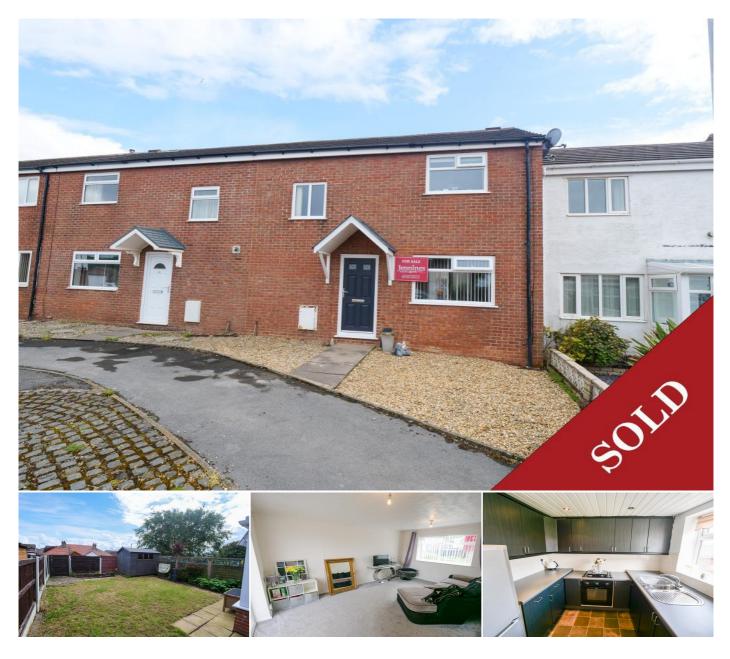

# **2 Bedroom Terrace for Sale - £160,000** Dunbar Drive, Heysham, LA3 2UF

## **KEY FEATURES**

• Two Bedroom Town House • Popular Residential Location • Large Reception Room • Conservatory • Modern Fitted Kitchen • Master Bedroom With Fitted Wardrobes • Large Four Piece Bathroom Suite • Allocated Parking • No Upper Chain

#### Description

We are delighted to present this two bedroom townhouse, located within a popular residential location. Walking distance to St. Patrick Primary School and Heysham Village. An early viewing is highly recommended; we anticipate a wide range of potential buyers.

The property features; Spacious entrance hallway, large main reception room with French doors leading to the conservatory. Modern fitted kitchen with space for a fridge freezer and washing machine. To the first floor are two bedrooms, with the master bedroom having fitted wardrobes. Large four piece bathroom suite with fitted shower cubicle and bath.

Low maintenance front garden and allocated parking space. Enclosed rear garden with a gravel patio area, flower beds, laid lawn and paved pathway leading to the garden shed.

Please contact the office on 01524 233717, to book your appointment. No Upper Chain.