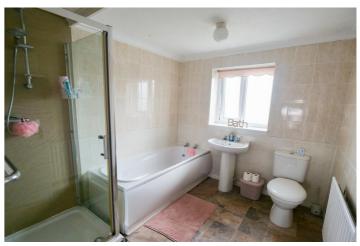

The property features; Spacious entrance hallway, large main reception room with French doors leading to the conservatory. Modern fitted kitchen with space for a fridge freezer and washing machine. To the first floor are two bedrooms, with the master bedroom having fitted wardrobes. Large four piece bathroom suite with fitted shower cubicle and bath.

**Bedroom Two** - *10' 5'' x 7' 1'' (3.2m x 2.17m)* Double glazed uPVC window to the front aspect. Radiator.

Bathroom - 8' 3" x 7' 3" (2.54m x 2.22m) Large four piece

JENNINGS ESTATE AGENTS 25 Longlands Lane, Heysham, LA3 2NR Telephone: **01524 926007** Email: **office@jeagent.com** Website: **www.jenningsestateagents.co.uk**  bathroom suite comprising; bath, shower cubicle, wash hand basin and low level WC. Double glazed uPVC window to the rear aspect. Radiator.