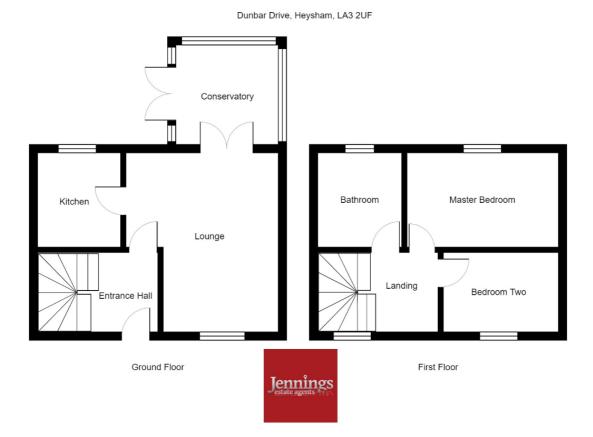

#### **Ground Floor**

**Entrance Hall** - Entrance doorway, storage cupboard and radiator. Stairs leading to the first floor. Door leading to-

**Lounge** - *10' 1'' x 15' 8'' (3.08m x 4.8m)* (plus 2.51m x 0.85m) Double glazed uPVC window to the front aspect. Two radiators. Double glazed uPVC French doors leading to the conservatory. Door leading to-

Kitchen - 7' 3" x 8' 2" (2.21m x 2.51m) Modern fitted kitchen with a range of wall and base units, contrasting work surface, incorporating a one and a half stainless steel sink unit. Electric oven and four ring gas hob. Space for a washing machine and fridge freezer. Double glazed uPVC window to the rear aspect. Down lights.

**Conservatory** - 8' 11" x 9' 0" (2.72m x 2.75m) Double glazed uPVC windows and uPVC French doors leading to the rear garden.

#### **First Floor**

**First Floor Landing** - Double glazed uPVC window to the front aspect. Radiator and access to the loft.

Master Bedroom - 8' 5" x 11' 5" (2.57m x 3.48m) Double glazed uPVC window to the front aspect. Fitted wardrobes. Radiator.

**Bedroom Two** - *10' 5'' x 7' 1'' (3.2m x 2.17m)* Double glazed uPVC window to the front aspect. Radiator.

Bathroom - 8' 3" x 7' 3" (2.54m x 2.22m) Large four piece

JENNINGS ESTATE AGENTS 25 Longlands Lane, Heysham, LA3 2NR Telephone: **01524 926007** Email: **office@jeagent.com** Website: **www.jenningsestateagents.co.uk**  bathroom suite comprising; bath, shower cubicle, wash hand basin and low level WC. Double glazed uPVC window to the rear aspect. Radiator.