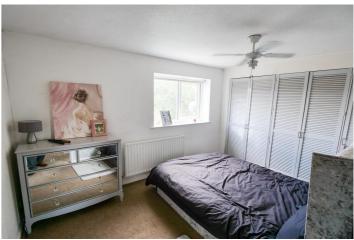

#### **First Floor**

**First Floor Landing** - Double glazed uPVC window to the front aspect. Radiator and access to the loft.

Master Bedroom - 8' 5" x 11' 5" (2.57m x 3.48m) Double glazed uPVC window to the front aspect. Fitted wardrobes. Radiator.