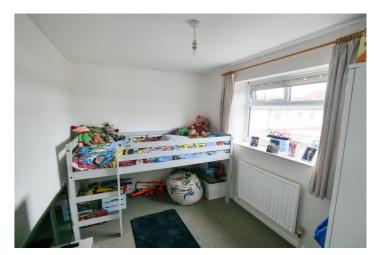

**Bedroom Two** - *10' 5'' x 7' 1'' (3.2m x 2.17m)* Double glazed uPVC window to the front aspect. Radiator.

Bathroom - 8' 3" x 7' 3" (2.54m x 2.22m) Large four piece

JENNINGS ESTATE AGENTS 25 Longlands Lane, Heysham, LA3 2NR Telephone: **01524 926007** Email: **office@jeagent.com** Website: **www.jenningsestateagents.co.uk**  bathroom suite comprising; bath, shower cubicle, wash hand basin and low level WC. Double glazed uPVC window to the rear aspect. Radiator.