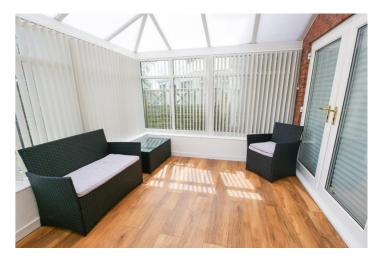

**Conservatory** - 8' 11" x 9' 0" (2.72m x 2.75m) Double glazed uPVC windows and uPVC French doors leading to the rear garden.