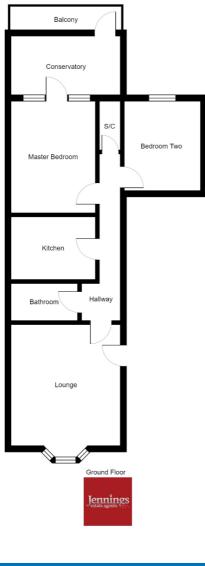

#### **Ground Floor**

**Communal Entrance** - Intercom system and access into the vestibule. Door leading to-

Lounge - 12' 9" x 14' 8" (3.89m x 4.49m) (into bay) Double glazed uPVC bay window with views overlooking the bay. Storage heater. Coving to the ceiling.

Inner Hall - Storage cupboard.

**Kitchen** - 9' 10" x 7' 3" (3.01m x 2.22m) Fitted kitchen with a range of wall and base units, contrasting work surface, incorporating a one and a half sink unit and breakfast bar. Electric oven, four ring electric hob and stainless steel extractor. Integrated fridge freezer, washing machine and dishwasher.

Master Bedroom - 9' 10" x 12' 11" (3.02m x 3.96m) Walk-in wardrobe, storage heater and coving to the ceiling. Door leading to conservatory.

Bedroom Two - (into recess)

Double glazed uPVC window to the rear aspect. Storage heater. Coving to the ceiling.

**Conservatory** - 7' 1'' x 12' 10'' (2.17m x 3.93m) Double glazed uPVC windows and uPVC door leading to the balcony. Storage heater.

**Bathroom** - Three piece suite comprises; bath with overhead shower, vanity wash hand basin and low level WC. Wall mounted electric heater. Storage cupboard.