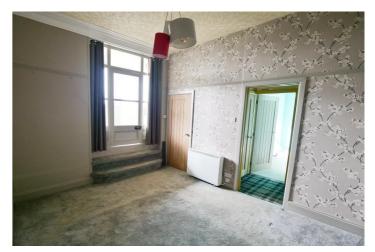

Master Bedroom - 9' 10" x 12' 11" (3.02m x 3.96m) Walk-in wardrobe, storage heater and coving to the ceiling. Door leading to conservatory.

Bedroom Two - (into recess)

Double glazed uPVC window to the rear aspect. Storage heater. Coving to the ceiling.