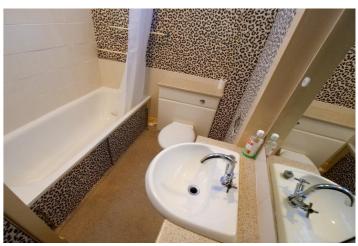

**Conservatory** - 7' 1'' x 12' 10'' (2.17m x 3.93m) Double glazed uPVC windows and uPVC door leading to the balcony. Storage heater.

**Bathroom** - Three piece suite comprises; bath with overhead shower, vanity wash hand basin and low level WC. Wall mounted electric heater. Storage cupboard.