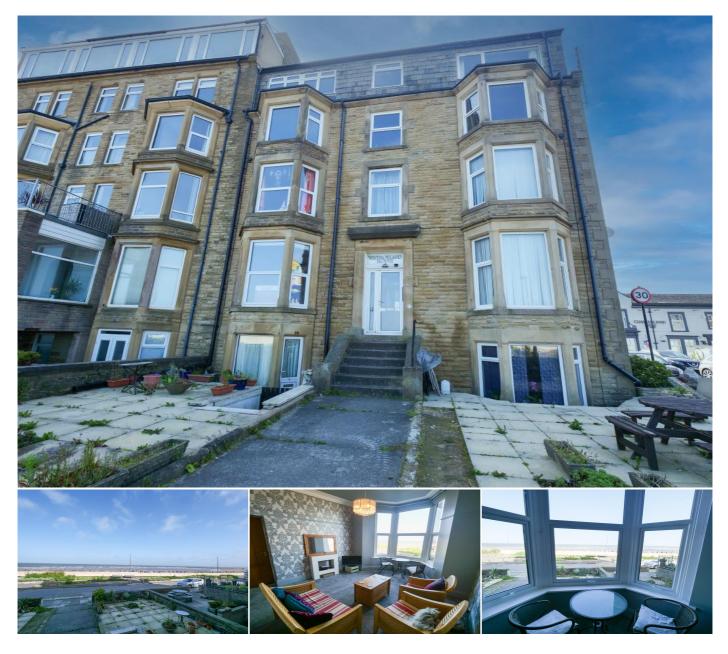

# 2 Bedroom Flat for Rent - £750 per month

58 Sandylands Promenade, Heysham, LA3 1DW

## **KEY FEATURES**

• Ground Floor Apartment • Spectacular Sea Views • Large Reception Room • Modern Fitted Kitchen • Two Double Bedrooms • Conservatory And Balcony • Modern Three Piece Bathroom Suite • Viewings Are Highly Recommended

#### Description

We are delighted to offer, for let this truly wonderful ground floor apartment. Located on Sanylands Promenade, with tremendous sea views.

The apartment features; communal entrance, large reception room, inner hallway with storage cupboard. Fitted kitchen and breakfast bar. Two double bedrooms, with the master bedroom having a walk-in wardrobe. Conservatory to the rear with access to the balcony. Communal garden to the front of the property.

#### **Ground Floor**

**Communal Entrance** - Intercom system and access into the vestibule. Door leading to-

Lounge - 12' 9" x 14' 8" (3.89m x 4.49m) (into bay) Double glazed uPVC bay window with views overlooking the bay. Storage heater. Coving to the ceiling.