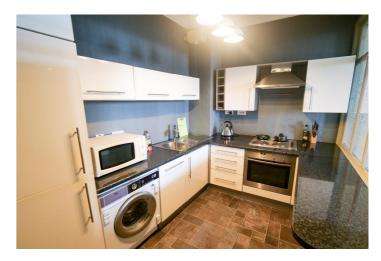

Inner Hall - Storage cupboard.

**Kitchen** - 9' 10" x 7' 3" (3.01m x 2.22m) Fitted kitchen with a range of wall and base units, contrasting work surface, incorporating a one and a half sink unit and breakfast bar. Electric oven, four ring electric hob and stainless steel extractor. Integrated fridge freezer, washing machine and dishwasher.