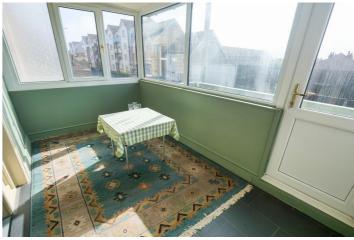

**Conservatory** - 7' 1'' x 12' 10'' (2.17m x 3.93m) Double glazed uPVC windows and uPVC door leading to the balcony. Storage heater.

**Bathroom** - Three piece suite comprises; bath with overhead shower, vanity wash hand basin and low level WC. Wall mounted electric heater. Storage cupboard.