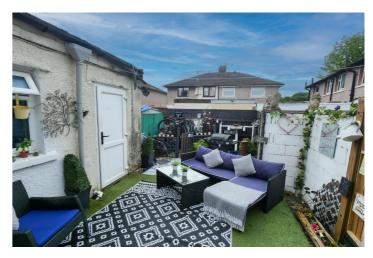

Externally the property has a low maintenance front and rear garden, with space for two large sheds.

Viewings are strongly recommended, so contact the office to book your appointment. No Upper chain.

### Exterior

**External** - Low maintenance front garden with stone chippings and paved pathway leading to the front entrance. Enclosed rear garden with artificial grass, patio area and space for a large garden shed. Gated access leading to the font of the property.

**Outbuilding** - *4'8'' x 9' 6'' (1.44m x 2.92m)* Single uPVC doorway.

Telephone: **01524 926007** Email: **office@jeagent.com** Website: www.jenningsestateagents.co.uk Cedar Road, Lancaster, LA1 5RJ

| Energy Efficiency Rating |               |         |           |
|--------------------------|---------------|---------|-----------|
| Score                    | Energy rating | Current | Potential |
| 92+                      | A             |         |           |
| 81-91                    | в             |         | <81  B    |
| 69-80                    | С             |         |           |
| 55-68                    | D             | 65 D    |           |
| 39-54                    | E             |         |           |
| 21-38                    | F             |         |           |
| 1-20                     |               | G       |           |