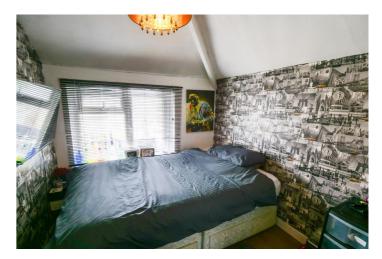

#### **First Floor**

Landing - Access to the loft space.

Master Bedroom - 10' 9" x 12' 11" (3.3m x 3.96m) Double glazed uPVC window to the front aspect. Exposed wooden floor boards. Double radiator.

**Bedroom Two** - 8'4" x 14' 7" (2.56m x 4.46m) (into recess) Double glazed uPVC window to the rear aspect. Radiator.

Telephone: **01524 926007** Email: **office@jeagent.com** Website: **www.jenningsestateagents.co.uk**  **Bedroom Three** - 8'2" x 7' 5" (2.5m x 2.28m) Double glazed uPVC window to the rear aspect. Radiator.