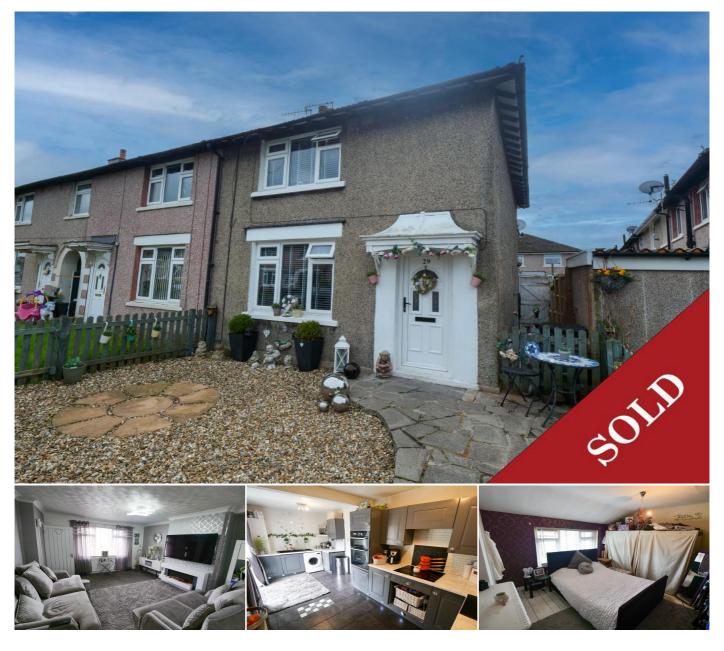

# 3 Bedroom End Terrace for Sale - £125,000

Cedar Road, Lancaster, LA1 5RJ

# **KEY FEATURES**

• Three Bedroom End Terraced Property • Large Reception Room With Electric Fire • Good Size Kitchen • French Doors Leading To The Garden • Three Piece White Bathroom Suite • Separate WC To The First Floor • Front And Rear Garden • No Upper Chain • Viewings Are Highly Recommended

#### Description

We are delighted to offer this end terraced property, located south of the river Lune. The house is being sold with no upper chain, so if you are wanting a quick purchase, then this could be the ideal property for you.

The house features; entrance hallway and good size lounge with electric fire. Large kitchen with a breakfast bar, American fridge freezer and French patio doors leading to the rear garden. Inner hallway with a large storage area and access to the three piece bathroom suite. To the first floor are three good sized bedrooms and a separate two piece WC.

Externally the property has a low maintenance front and rear garden, with space for two large sheds.

Viewings are strongly recommended, so contact the office to book your appointment. No Upper chain.