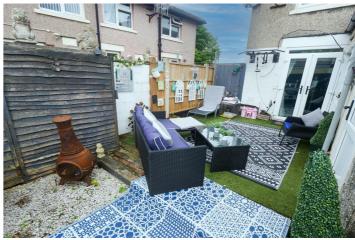

Externally the property has a low maintenance front and rear garden, with space for two large sheds.

Viewings are strongly recommended, so contact the office to book your appointment. No Upper chain.

### Exterior

**External** - Low maintenance front garden with stone chippings and paved pathway leading to the front entrance. Enclosed rear garden with artificial grass, patio area and space for a large garden shed. Gated access leading to the font of the property.