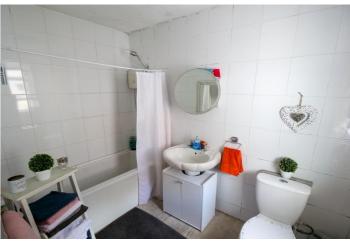

**Inner Hall** - Double glazed uPVC door and walk-in storage cupboard. Door leading to-

**Bathroom** - Three piece suite comprising; bath with overhead shower, wash hand basin and low level WC. Double glazed uPVC window to the side aspect. Double radiator.