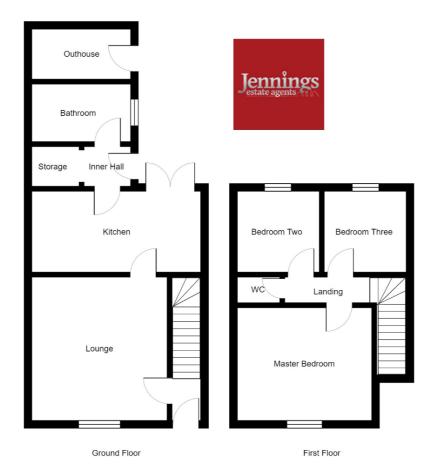

#### Ground Floor

**Entrance Hall** - Entrance doorway and stairs leading to the first floor landing. Radiator. Door leading to-

**Lounge** - *13' 7'' x 12' 10'' (4.15m x 3.92m)* (into recess) Double glazed uPVC window to the front aspect. Wall mounted electric fire. Radiator. Under stairs storage cupboard. Coving to the ceiling. Door leading to-

**Kitchen** - 16' 0" x 7' 8" (4.9m x 2.35m) Fitted kitchen with a range of wall and base units, contrasting work surface, incorporating a one and a half sink unit and breakfast bar. Double electric oven and four ring electric hob. Large American fridge freezer and space for a washing machine. Double radiator. Double glazed uPVC French doors leading to the rear garden.

**Inner Hall** - Double glazed uPVC door and walk-in storage cupboard. Door leading to-

**Bathroom** - Three piece suite comprising; bath with overhead shower, wash hand basin and low level WC. Double glazed uPVC window to the side aspect. Double radiator.

#### **First Floor**

Landing - Access to the loft space.

Master Bedroom - 10' 9" x 12' 11" (3.3m x 3.96m) Double glazed uPVC window to the front aspect. Exposed wooden floor boards. Double radiator.

**Bedroom Two** - 8'4" x 14' 7" (2.56m x 4.46m) (into recess) Double glazed uPVC window to the rear aspect. Radiator.

Telephone: **01524 926007** Email: **office@jeagent.com** Website: **www.jenningsestateagents.co.uk**  **Bedroom Three** - 8'2" x 7' 5" (2.5m x 2.28m) Double glazed uPVC window to the rear aspect. Radiator.

**Separate WC** - Two piece suite comprising; wash hand basin and low level WC.

**Outbuilding** - *4'8'' x 9' 6'' (1.44m x 2.92m)* Single uPVC doorway.

Telephone: **01524 926007** Email: **office@jeagent.com** Website: www.jenningsestateagents.co.uk Cedar Road, Lancaster, LA1 5RJ

| Energy Efficiency Rating |               |         |           |
|--------------------------|---------------|---------|-----------|
| Score                    | Energy rating | Current | Potential |
| 92+                      | A             |         |           |
| 81-91                    | в             |         | <81  B    |
| 69-80                    | С             |         |           |
| 55-68                    | D             | 65 D    |           |
| 39-54                    | E             |         |           |
| 21-38                    | F             |         |           |
| 1-20                     |               | G       |           |