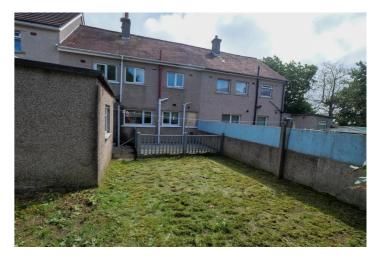

Laid lawn garden to the front, plus shared passage way to the side. Enclosed rear garden with decking area, laid lawn and detached outbuilding.

Viewings are strongly recommended, so contact the office to book your appointment. No Upper Chain.

## Exterior

**External** - Laid lawn garden to the front and shared pathway to the side aspect.

Enclosed rear garden with a decking area and laid lawn.

Outbuilding - 11' 1" x 6' 10" (3.38m x 2.1m) Ideal space for a home office, workshop or hobby room.