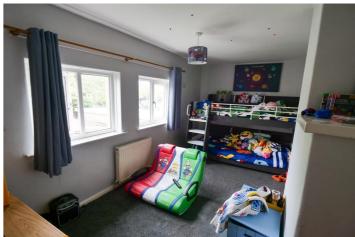

## First Floor

Master Bedroom - 13'4" x 12' 11" (4.07m x 3.95m) Two uPVC double glazed windows to the front aspect. Radiator.

**Bedroom Two** - 15'3" x 8'7" (4.67m x 2.63m) Two double glazed uPVC windows to the rear aspect. Radiator. Access to the loft space.

Bedroom Three - 9'6" x 8' 10" (2.92m x 2.71m) (max)
Double glazed uPVC window to the front aspect. Double radiator. Over stairs storage cupboard.

**Bathroom** - Three piece suite comprising; bath with overhead shower, wash hand basin and low level WC. Double glazed uPVC window to the rear aspect. Radiator.