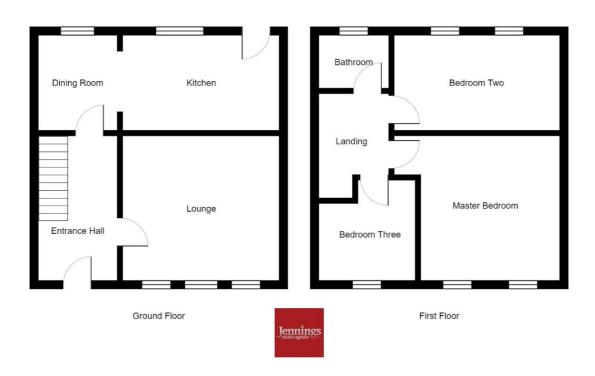

#### **Ground Floor**

**Entrance Hall** - Spacious entrance hallway, with stairs leading to the first floor landing. Radiator. Storage cupboard.

Lounge - 12' 10" x 13' 9" (3.92m x 4.22m) (into recess)
Three double glazed uPVC windows to the front aspect.
Double radiator.

**Dining Room** - 8' 5" x 6' 11" (2.57m x 2.13m) Double glazed uPVC window to the rear aspect. Double radiator. Open plan to-

Kitchen - 12'5" x 8' 3" (3.79m x 2.54m) Fitted kitchen with a range of wall and base units, contrasting work surface incorporating a stainless steel sink unit. Electric oven, four ring gas hob and extractor fan. Space for the washing machine, dryer and fridge freezer. Double glazed uPVC window and uPVC door leading to the rear garden.

## First Floor

Master Bedroom - 13'4" x 12' 11" (4.07m x 3.95m) Two uPVC double glazed windows to the front aspect. Radiator.

**Bedroom Two** - 15'3" x 8'7" (4.67m x 2.63m) Two double glazed uPVC windows to the rear aspect. Radiator. Access to the loft space.

Bedroom Three - 9'6" x 8' 10" (2.92m x 2.71m) (max)
Double glazed uPVC window to the front aspect. Double radiator. Over stairs storage cupboard.

**Bathroom** - Three piece suite comprising; bath with overhead shower, wash hand basin and low level WC. Double glazed uPVC window to the rear aspect. Radiator.