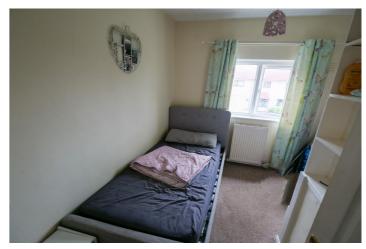

Bedroom Three - 9'6" x 8' 10" (2.92m x 2.71m) (max)
Double glazed uPVC window to the front aspect. Double radiator. Over stairs storage cupboard.

**Bathroom** - Three piece suite comprising; bath with overhead shower, wash hand basin and low level WC. Double glazed uPVC window to the rear aspect. Radiator.