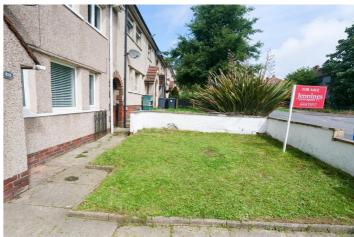

Laid lawn garden to the front, plus shared passage way to the side. Enclosed rear garden with decking area, laid lawn and detached outbuilding.

Viewings are strongly recommended, so contact the office to book your appointment. No Upper Chain.

## Exterior

**External** - Laid lawn garden to the front and shared pathway to the side aspect.

Enclosed rear garden with a decking area and laid lawn.

Outbuilding - 11' 1" x 6' 10" (3.38m x 2.1m) Ideal space for a home office, workshop or hobby room.