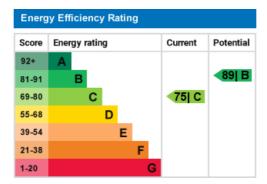

azed windows to the front aspect. Radiator.

**Bedroom Two** - 15'3" x 8'7" (4.67m x 2.63m) Two double glazed uPVC windows to the rear aspect. Radiator. Access to the loft space.

Bedroom Three - 9'6" x 8' 10" (2.92m x 2.71m) (max)
Double glazed uPVC window to the front aspect. Double radiator. Over stairs storage cupboard.

**Bathroom** - Three piece suite comprising; bath with overhead shower, wash hand basin and low level WC. Double glazed uPVC window to the rear aspect. Radiator.









## Exterior

**External** - Laid lawn garden to the front and shared pathway to the side aspect.

Enclosed rear garden with a decking area and laid lawn.

Outbuilding - 11' 1" x 6' 10" (3.38m x 2.1m) Ideal space for a home office, workshop or hobby room.





#### Combermere Road, Heysham, LA3 2SU





Additional Information: We strive to make our sales brochures to be precise and accurate as possible, however they do not represent or form part of contract or offer. The brochure is not to be relied upon as statements of representation or fact. Jennings Estate Agents Ltd has not tested any services, apparatus, equipment, fixtures, and fittings. All room dimensions and floor plans are measured approximately and should not be taken literally. Items shown in the photographs are not included unless specifically mentioned within the sales particulars.

Fixtures and fittings may be available by separatenegotiation. Buyers must check the availability of any property and make an appointment to view before embarking on any journey to see a property.