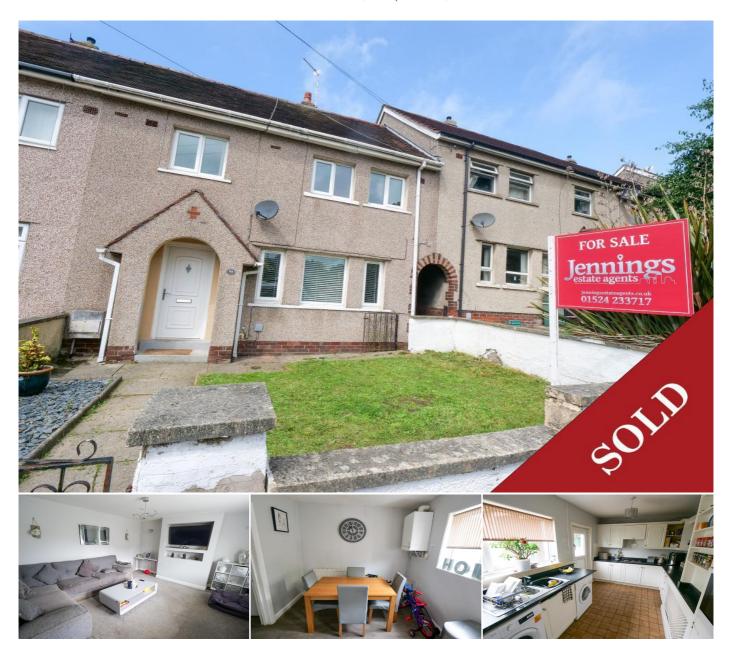

# 3 Bedroom Terrace for Sale - £139,950

Combermere Road, Heysham, LA3 2SU

### Description

We are delighted to offer for sale this spacious three bedroom mid-terraced family home. Located within a popular residential area, and close to Trumacar Primary School and bus route.

The property features; entrance hallway and large main reception room to the front aspect. The dining room is to the rear, which is open plan to the kitchen. Three bedrooms and a three piece bathroom suite are located on the first floor.

Laid lawn garden to the front, plus shared passage way to the side. Enclosed rear garden with decking area, laid lawn and detached outbuilding.

Viewings are strongly recommended, so contact the office to book your appointment. No Upper Chain.

## Exterior

**External** - Laid lawn garden to the front and shared pathway to the side aspect.

Enclosed rear garden with a decking area and laid lawn.

Outbuilding - 11' 1" x 6' 10" (3.38m x 2.1m) Ideal space for a home office, workshop or hobby room.