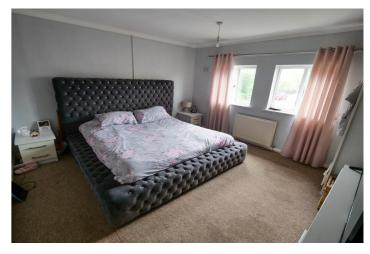

## First Floor

Master Bedroom - 13'4" x 12' 11" (4.07m x 3.95m) Two uPVC double glazed windows to the front aspect. Radiator.

**Bedroom Two** - 15'3" x 8'7" (4.67m x 2.63m) Two double glazed uPVC windows to the rear aspect. Radiator. Access to the loft space.