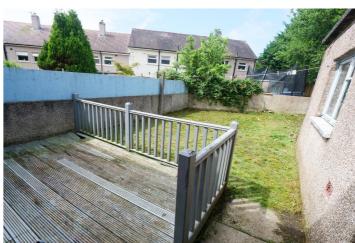

Laid lawn garden to the front, plus shared passage way to the side. Enclosed rear garden with decking area, laid lawn and detached outbuilding.

Viewings are strongly recommended, so contact the office to book your appointment. No Upper Chain.

## Exterior

**External** - Laid lawn garden to the front and shared pathway to the side aspect.

Enclosed rear garden with a decking area and laid lawn.

Outbuilding - 11' 1" x 6' 10" (3.38m x 2.1m) Ideal space for a home office, workshop or hobby room.