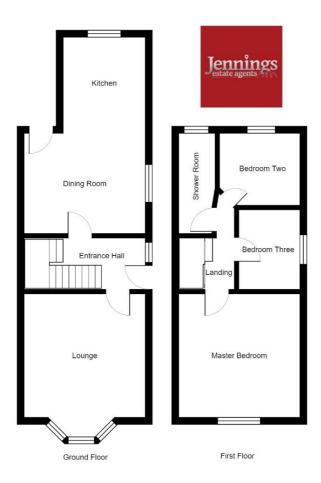

The property features; entrance hall, lounge, dining room which is open to the modern fitted kitchen. To the first floor are three good sized bedrooms and a modern three piece white bathroom suite.

Externally the property has amply off road parking and a long rear garden with plants, laid lawn, summer house and garden shed.

Viewings are highly recommended, so please contact the office for further details.

**Entrance Hall** - Double glazed uPVC window and uPVC entrance doorway. Stairs leading to the first floor landing. Double radiator. Laminate flooring.

Lounge - 12'6" x 13'5" (3.83m x 4.09m) (into bay)

Double glazed uPVC window to the front aspect. Electric fire with a wooden surround. Radiator. Laminate flooring and coving to the ceiling.

Dining Room - 10'5" x 12'5" (3.18m x 3.8m) Double glazed uPVC window to the side aspect. Double radiator. Double glazed uPVC door leading to the rear garden. Under stairs storage cupboard. Laminate flooring and coving to the ceiling.

**Kitchen** - 9'6" x 8'6" (2.91m x 2.6m) Modern fitted kitchen with a range of wall and base units, contrasting work surface incorporating a stainless steel sink unit. Electric oven, four ring hob and stainless steel extractor fan. Integrated fridge and space for a washing machine. Double glazed uPVC window overlooking the rear garden. Tiled flooring.

First Floor Landing - Radiator.

Master Bedroom - 12'0" x 13'9" (3.66m x 4.22m) Double glazed uPVC window to the front aspect. Double radiator.

### First Floor

**Bedroom Two** - 8'7" x 7' 10" (2.64m x 2.4m) Double glazed uPVC window to the rear aspect. Radiator.

Bedroom Three - 6' 9" x 8' 2" (2.08m x 2.5m) Double glazed

uPVC window to the side aspect.

**Shower Room** - Modern fitted three piece suite comprising; shower cubicle, wash hand basin and low level WC. Double glazed uPVC window to the rear aspect. Storage cupboard.