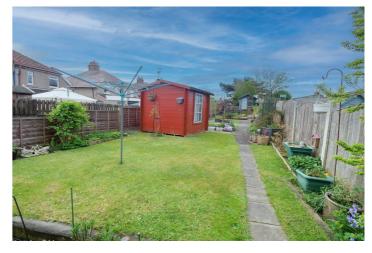

The property features; entrance hall, lounge, dining room which is open to the modern fitted kitchen. To the first floor are three good sized bedrooms and a modern three piece white bathroom suite.

Externally the property has amply off road parking and a long rear garden with plants, laid lawn, summer house and garden shed.

## Exterior

**External** - Block paved front garden providing ample off road parking. Enclosed rear garden with laid lawn, flower beds, decking area, summer house and garden shed.

Norfolk Avenue, Heysham, LA3 1JG