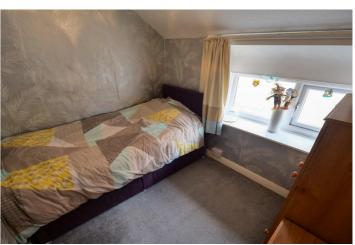

First Floor Landing - Radiator.

Master Bedroom - 12'0" x 13'9" (3.66m x 4.22m) Double glazed uPVC window to the front aspect. Double radiator.

### First Floor

**Bedroom Two** - 8'7" x 7' 10" (2.64m x 2.4m) Double glazed uPVC window to the rear aspect. Radiator.

Bedroom Three - 6' 9" x 8' 2" (2.08m x 2.5m) Double glazed

uPVC window to the side aspect.