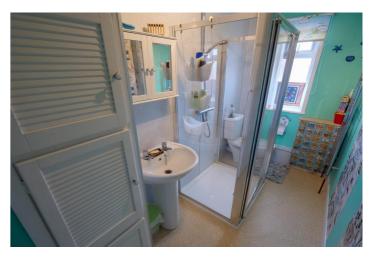

**Shower Room** - Modern fitted three piece suite comprising; shower cubicle, wash hand basin and low level WC. Double glazed uPVC window to the rear aspect. Storage cupboard.