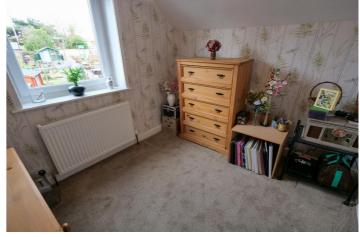

### First Floor

**Bedroom Two** - 8'7" x 7' 10" (2.64m x 2.4m) Double glazed uPVC window to the rear aspect. Radiator.

Bedroom Three - 6' 9" x 8' 2" (2.08m x 2.5m) Double glazed

uPVC window to the side aspect.