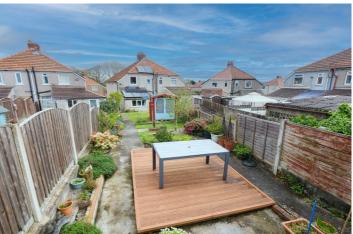

The property features; entrance hall, lounge, dining room which is open to the modern fitted kitchen. To the first floor are three good sized bedrooms and a modern three piece white bathroom suite.

Externally the property has amply off road parking and a long rear garden with plants, laid lawn, summer house and garden shed.

## Exterior

**External** - Block paved front garden providing ample off road parking. Enclosed rear garden with laid lawn, flower beds, decking area, summer house and garden shed.

Norfolk Avenue, Heysham, LA3 1JG