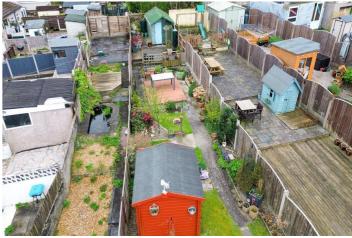

The property features; entrance hall, lounge, dining room which is open to the modern fitted kitchen. To the first floor are three good sized bedrooms and a modern three piece white bathroom suite.

Externally the property has amply off road parking and a long rear garden with plants, laid lawn, summer house and garden shed.

## Exterior

**External** - Block paved front garden providing ample off road parking. Enclosed rear garden with laid lawn, flower beds, decking area, summer house and garden shed.

Norfolk Avenue, Heysham, LA3 1JG