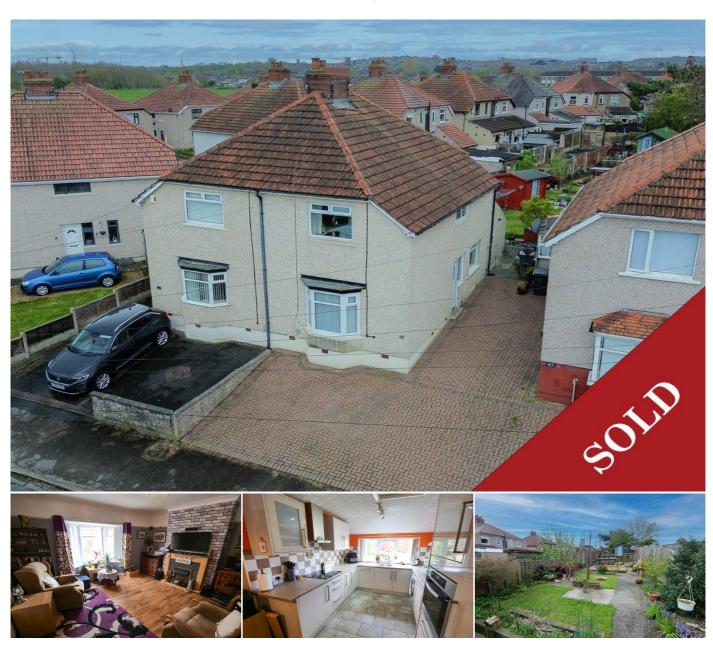

# 3 Bedroom Semi-Detached for Sale - £170,000

Norfolk Avenue, Heysham, LA3 1JG

## **KEY FEATURES**

 Three Bedroom Semi-Detached House • Popular Residential Location • Two Reception Rooms • Modern Fitted Kitchen • Three Good Sized Bedrooms • White Three Piece Shower Room • Block Paved Driveway Providing Parking • Long Family Sized Garden • Viewings Are Highly Recommended

#### Description

We are happy to present to the market, this three bedroom semi-detached family home. The current owners have upgraded the property throughout; replacing the kitchen, shower room and adding solar panels. The garden to the front has been replaced with a brick driveway, and the rear garden has been landscaped.

The property features; entrance hall, lounge, dining room which is open to the modern fitted kitchen. To the first floor are three good sized bedrooms and a modern three piece white bathroom suite.

Externally the property has amply off road parking and a long rear garden with plants, laid lawn, summer house and garden shed.