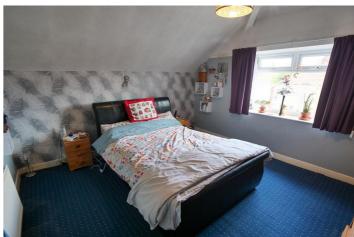

First Floor Landing - Radiator.

Master Bedroom - 12'0" x 13'9" (3.66m x 4.22m) Double glazed uPVC window to the front aspect. Double radiator.

### First Floor

**Bedroom Two** - 8'7" x 7' 10" (2.64m x 2.4m) Double glazed uPVC window to the rear aspect. Radiator.

Bedroom Three - 6' 9" x 8' 2" (2.08m x 2.5m) Double glazed

uPVC window to the side aspect.