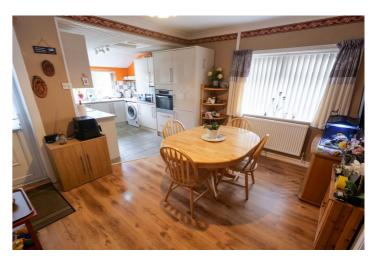

Lounge - 12'6" x 13'5" (3.83m x 4.09m) (into bay)

Double glazed uPVC window to the front aspect. Electric fire with a wooden surround. Radiator. Laminate flooring and coving to the ceiling.

Dining Room - 10'5" x 12'5" (3.18m x 3.8m) Double glazed uPVC window to the side aspect. Double radiator. Double glazed uPVC door leading to the rear garden. Under stairs storage cupboard. Laminate flooring and coving to the ceiling.

**Kitchen** - 9'6" x 8'6" (2.91m x 2.6m) Modern fitted kitchen with a range of wall and base units, contrasting work surface incorporating a stainless steel sink unit. Electric oven, four ring hob and stainless steel extractor fan. Integrated fridge and space for a washing machine. Double glazed uPVC window overlooking the rear garden. Tiled flooring.