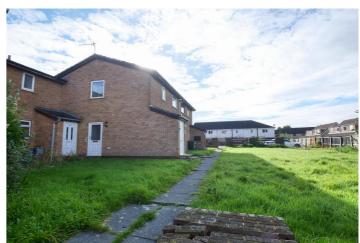

#### Exterior

**External** - Laid lawn to the front and communal area to the rear.

Dean Point, Morecambe, LA3 3DJ

| Energy Efficiency Rating |               |   |         |           |
|--------------------------|---------------|---|---------|-----------|
| Score                    | Energy rating |   | Current | Potential |
| 92+                      | Α             |   |         |           |
| 81-91                    | В             |   |         |           |
| 69-80                    | С             |   | <74  C  | 77  C     |
| 55-68                    | D             |   |         |           |
| 39-54                    | E             |   |         |           |
| 21-38                    |               | F |         |           |
| 1-20                     |               | G |         |           |