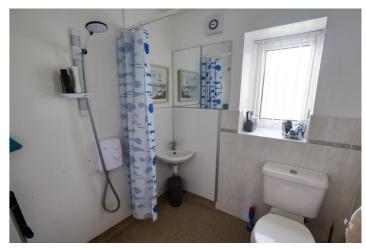

**Bedroom** - 9'4" x 8'0" (2.85m x 2.44m) Double glazed uPVC window to the front aspect. Radiator.

**Wet-Room** - Wet-room and two piece suite comprising' wash hand basin and low level WC. Double glazed uPVC window to the rear aspect. Heated towel rail.