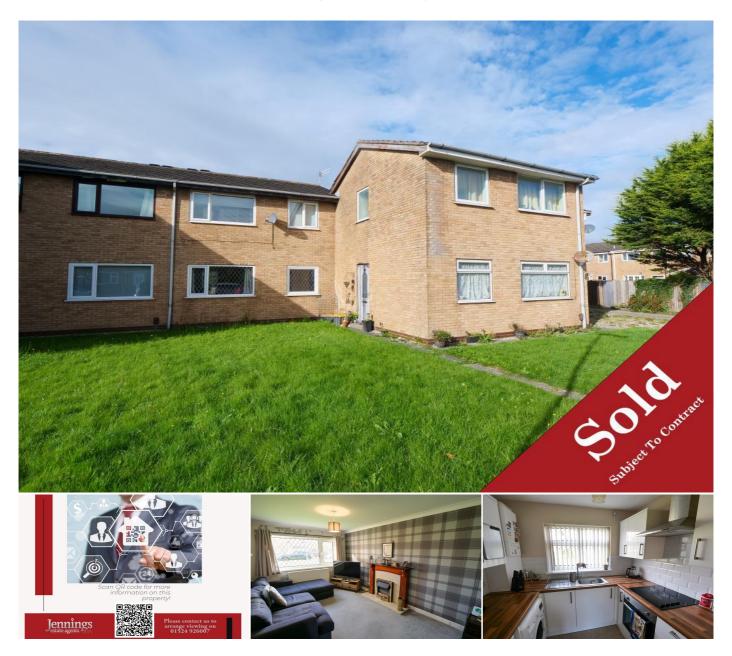

# 1 Bedroom Flat for Sale - Offers in Region of £85,000

Dean Point, Morecambe, LA3 3DJ

#### Description

Jennings Estate Agents are delighted to bring to the market, this ground floor apartment. Located within a popular residential location, and close to amenities.

The apartment features; entrance hallway with two storage cupboards. Large reception room, with an electric fire. Fitted kitchen with space for a fridge and washing machine. Double bedroom and wet-room. Laid lawn garden to the front of the property.

#### Exterior

**External** - Laid lawn to the front and communal area to the rear.

Dean Point, Morecambe, LA3 3DJ

| Energy Efficiency Rating |               |   |         |           |
|--------------------------|---------------|---|---------|-----------|
| Score                    | Energy rating |   | Current | Potential |
| 92+                      | Α             |   |         |           |
| 81-91                    | В             |   |         |           |
| 69-80                    | С             |   | <74  C  | 77  C     |
| 55-68                    | D             |   |         |           |
| 39-54                    | E             |   |         |           |
| 21-38                    |               | F |         |           |
| 1-20                     |               | G |         |           |