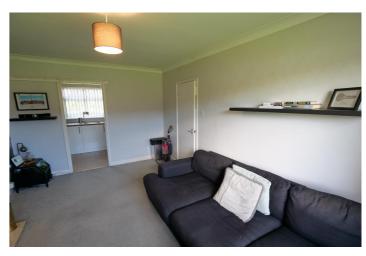

## Ground Floor

**Hallway** - Double glazed uPVC entrance doorway. Two storage cupboards.

**Lounge** - 14' 4" x 9' 3" (4.37m x 2.83m) Double glazed uPVC window to the front aspect. Electric fire with a wooden surround. Double radiator. Coving to the ceiling. Open doorway leading to-