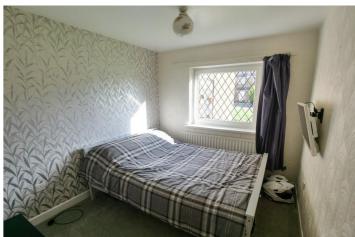

**Bedroom** - 9'4" x 8'0" (2.85m x 2.44m) Double glazed uPVC window to the front aspect. Radiator.

**Wet-Room** - Wet-room and two piece suite comprising' wash hand basin and low level WC. Double glazed uPVC window to the rear aspect. Heated towel rail.