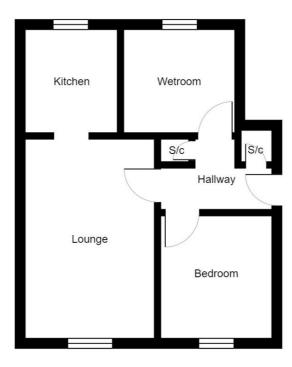

## Ground Floor

**Hallway** - Double glazed uPVC entrance doorway. Two storage cupboards.

**Lounge** - 14' 4" x 9' 3" (4.37m x 2.83m) Double glazed uPVC window to the front aspect. Electric fire with a wooden surround. Double radiator. Coving to the ceiling. Open doorway leading to-

Kitchen - 6'7" x 7'5" (2.02m x 2.27m) Fitted kitchen with a range of wall and base units, contrasting work surface, incorporating a stainless steel sink unit. Electric oven, four ring electric hob and stainless steel extractor. Space for a washing machine and fridge. Double glazed uPVC window to the rear aspect. Tiled flooring.

**Bedroom** - 9'4" x 8'0" (2.85m x 2.44m) Double glazed uPVC window to the front aspect. Radiator.

**Wet-Room** - Wet-room and two piece suite comprising' wash hand basin and low level WC. Double glazed uPVC window to the rear aspect. Heated towel rail.