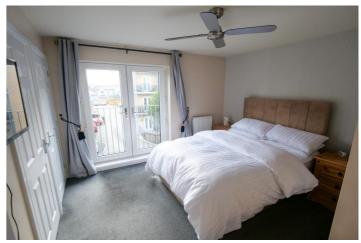

Second Floor

**Second Floor Landing** - Radiator and access to the loft space.

Bedroom Two - 11'3" x 10'8" (3.45m x 3.26m) (into recess) Double glazed uPVC patio door leading to the Juliet balcony. Two storage cupboards. Radiator.

Master Bedroom - 7'8" x 13' 11" (2.36m x 4.26m) Two uPVC double glazed uPVC windows to the rear aspect. Two radiators. Door leading to-

**En-suite** - Three piece suite comprising; shower cubicle, wash hand basin and low level WC. Down lights.