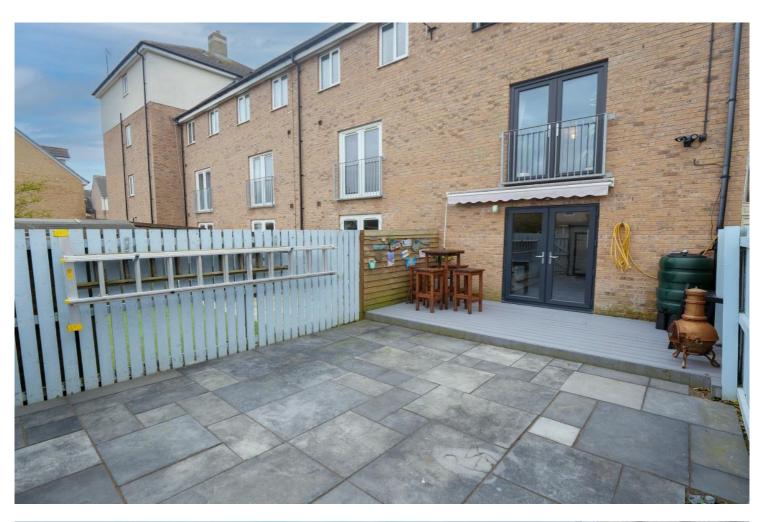

## Exterior

**External** - Low maintenance paved front garden. Enclosed rear garden with a decking area, paved and garden shed. Gated access to the rear, leading to the allocated parking space.

Additional Information: We strive to make our sales brochures to be precise and accurate as possible, however they do not represent or form part of contract or offer. The brochure is not to be relied upon as statements of representation or fact. Jennings Estate Agents Ltd has not tested any services, apparatus, equipment, fixtures, and fittings. All room dimensions and floor plans are measured approximately and should not be taken literally. Items shown in the photographs are not included unless specifically mentioned within the sales particulars.