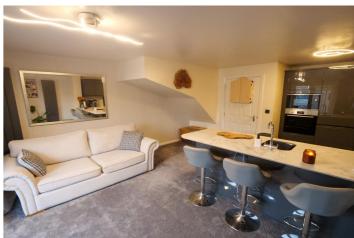

The property features; entrance hallway, WC and open plan lounge/kitchen. Recently fitted modern kitchen, and uPVC French doors leading to the rear garden. To the first floor are two bedrooms and a shower room. The second floor features a further two bedrooms, with one benefiting from an en-suite. Externally the property has a low maintenance front and rear garden, and allocated parking space.

Kitchen - 9'0" x 13'6" (2.76m x 4.12m) Modern fitted kitchen with a range of wall and base units, contrasting work surface incorporating a sink unit and breakfast bar. Electric oven with microwave, four ring electric hob and extractor. Integrated fridge freezer and dishwasher. Open plan to-

**Lounge** - 8' 7" x 13' 6" (2.64m x 4.12m) Double glazed uPVC French doors leading to the rear garden. Designer radiator.