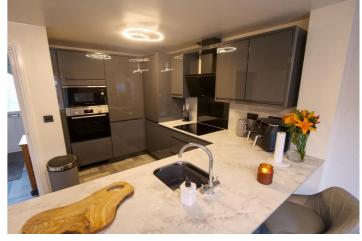

Kitchen - 9'0" x 13'6" (2.76m x 4.12m) Modern fitted kitchen with a range of wall and base units, contrasting work surface incorporating a sink unit and breakfast bar. Electric oven with microwave, four ring electric hob and extractor. Integrated fridge freezer and dishwasher. Open plan to-