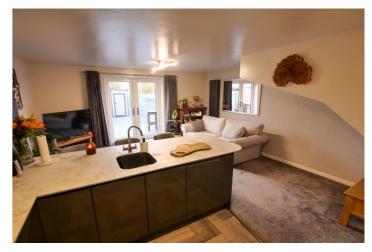

The property features; entrance hallway, WC and open plan lounge/kitchen. Recently fitted modern kitchen, and uPVC French doors leading to the rear garden. To the first floor are two bedrooms and a shower room. The second floor features a further two bedrooms, with one benefiting from an en-suite. Externally the property has a low maintenance front and rear garden, and allocated parking space.

Kitchen - 9'0" x 13'6" (2.76m x 4.12m) Modern fitted kitchen with a range of wall and base units, contrasting work surface incorporating a sink unit and breakfast bar. Electric oven with microwave, four ring electric hob and extractor. Integrated fridge freezer and dishwasher. Open plan to-

**Lounge** - 8' 7" x 13' 6" (2.64m x 4.12m) Double glazed uPVC French doors leading to the rear garden. Designer radiator.