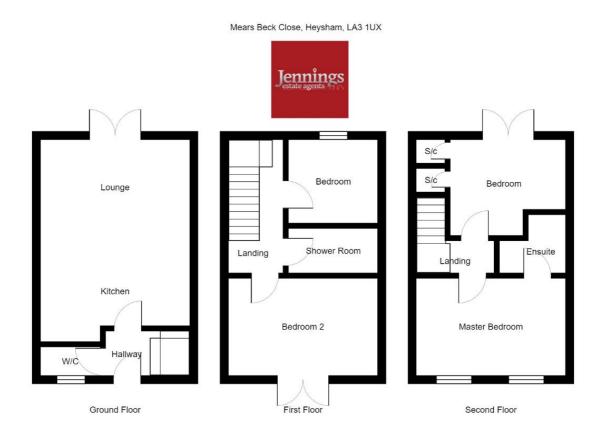

The property features; entrance hallway, WC and open plan lounge/kitchen. Recently fitted modern kitchen, and uPVC French doors leading to the rear garden. To the first floor are two bedrooms and a shower room. The second floor features a further two bedrooms, with one benefiting from an en-suite. Externally the property has a low maintenance front and rear garden, and allocated parking space.

Kitchen - 9'0" x 13'6" (2.76m x 4.12m) Modern fitted kitchen with a range of wall and base units, contrasting work surface incorporating a sink unit and breakfast bar. Electric oven with microwave, four ring electric hob and extractor. Integrated fridge freezer and dishwasher. Open plan to-

**Lounge** - 8' 7" x 13' 6" (2.64m x 4.12m) Double glazed uPVC French doors leading to the rear garden. Designer radiator.

#### First Floor

**First Floor Landing** - Stairs leading to the second floor. Airing cupboard.

Bedroom/Sitting Room - 9'0" x 14'2" (2.75m x 4.32m)
Double glazed patio doors leading to the Juliet balcony.
Radiator.

**Bedroom Four** - 9'0" x 14'2" (2.75m x 4.32m) Double glazed uPVC window to the front aspect. Over stairs storage cupboard.

**Shower Room** - Modern fitted three piece suite comprising; double shower cubicle, wash hand basin and low level WC. Heated towel rail.

Second Floor

**Second Floor Landing** - Radiator and access to the loft space.

Bedroom Two - 11'3" x 10'8" (3.45m x 3.26m) (into recess) Double glazed uPVC patio door leading to the Juliet balcony. Two storage cupboards. Radiator.

Master Bedroom - 7'8" x 13' 11" (2.36m x 4.26m) Two uPVC double glazed uPVC windows to the rear aspect. Two radiators. Door leading to-

**En-suite** - Three piece suite comprising; shower cubicle, wash hand basin and low level WC. Down lights.