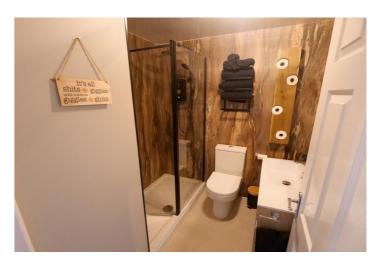

**Bedroom Four** - 9'0" x 14'2" (2.75m x 4.32m) Double glazed uPVC window to the front aspect. Over stairs storage cupboard.

**Shower Room** - Modern fitted three piece suite comprising; double shower cubicle, wash hand basin and low level WC. Heated towel rail.