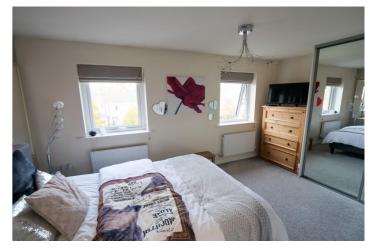

Second Floor

**Second Floor Landing** - Radiator and access to the loft space.

Bedroom Two - 11'3" x 10'8" (3.45m x 3.26m) (into recess) Double glazed uPVC patio door leading to the Juliet balcony. Two storage cupboards. Radiator.