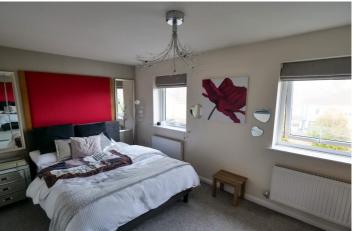

Master Bedroom - 7'8" x 13' 11" (2.36m x 4.26m) Two uPVC double glazed uPVC windows to the rear aspect. Two radiators. Door leading to-

**En-suite** - Three piece suite comprising; shower cubicle, wash hand basin and low level WC. Down lights.