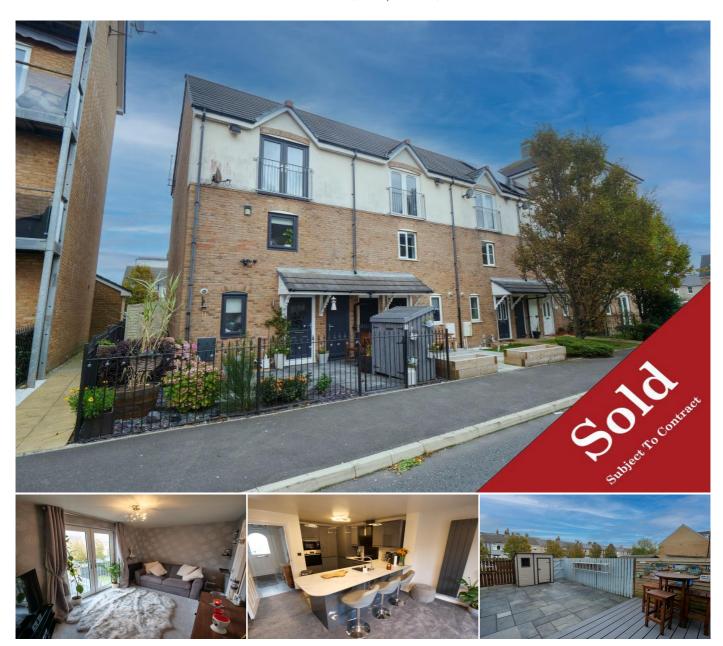

# 4 Bedroom End Terrace for Sale - £215,000

Mears Beck Close, Heysham, LA3 1UX

#### Description

Jennings Estate Agents are delighted to welcome to the market, this wonderful three storey, end townhouse. Located within a popular residential location, and only a short walk to the sea front. Credit to the current owner who has updated the property throughout.

The property features; entrance hallway, WC and open plan lounge/kitchen. Recently fitted modern kitchen, and uPVC French doors leading to the rear garden. To the first floor are two bedrooms and a shower room. The second floor features a further two bedrooms, with one benefiting from an en-suite. Externally the property has a low maintenance front and rear garden, and allocated parking space.

## Exterior

**External** - Low maintenance paved front garden. Enclosed rear garden with a decking area, paved and garden shed. Gated access to the rear, leading to the allocated parking space.

Additional Information: We strive to make our sales brochures to be precise and accurate as possible, however they do not represent or form part of contract or offer. The brochure is not to be relied upon as statements of representation or fact. Jennings Estate Agents Ltd has not tested any services, apparatus, equipment, fixtures, and fittings. All room dimensions and floor plans are measured approximately and should not be taken literally. Items shown in the photographs are not included unless specifically mentioned within the sales particulars.