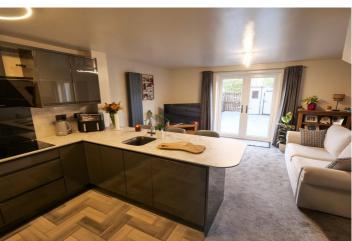

Kitchen - 9'0" x 13'6" (2.76m x 4.12m) Modern fitted kitchen with a range of wall and base units, contrasting work surface incorporating a sink unit and breakfast bar. Electric oven with microwave, four ring electric hob and extractor. Integrated fridge freezer and dishwasher. Open plan to-

**Lounge** - 8' 7" x 13' 6" (2.64m x 4.12m) Double glazed uPVC French doors leading to the rear garden. Designer radiator.