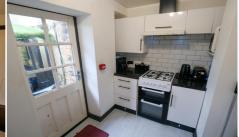

**Kitchen** - 5'9" x 10'7" (1.77m x 3.23m) Fitted kitchen with a range of wall and base units, contrasting work surface, incorporating a stainless steel sink unit. Free standing cooker, with five ring hob and extractor fan. Space for a fridge freezer. Double glazed uPVC window to the rear aspect. Door leading to-