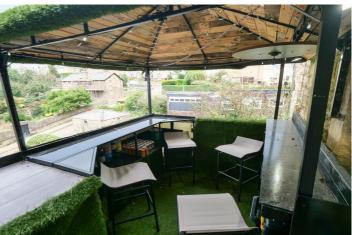

Balcony - 8' 9" x 7' 3" (2.68m x 2.23m) Sheltered balcony, with breathtaking views overlooking Lancaster and towards Morecambe Bay.

Master Bedroom - 10' 3" x 10' 2" (3.14m x 3.1m) Double glazed uPVC window to the front aspect. Radiator.