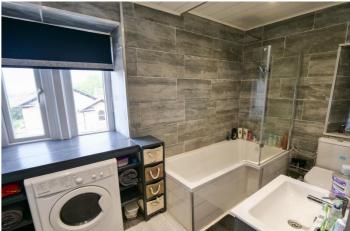

**Bedroom Two** - 10'6" x 9' 11" (3.21m x 3.04m) Double glazed uPVC window to the front aspect. Radiator.

**Bathroom** - Three piece bathroom suite comprising: bath with overhead shower, wash hand basin and low level WC. Heated towel rail. Double glazed uPVC window to the side aspect. Space for a washing machine. Tiled flooring and down lights.