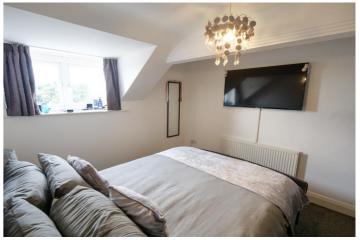

Balcony - 8' 9" x 7' 3" (2.68m x 2.23m) Sheltered balcony, with breathtaking views overlooking Lancaster and towards Morecambe Bay.

Master Bedroom - 10' 3" x 10' 2" (3.14m x 3.1m) Double glazed uPVC window to the front aspect. Radiator.

**Bedroom Two** - 10'6" x 9' 11" (3.21m x 3.04m) Double glazed uPVC window to the front aspect. Radiator.

**Bathroom** - Three piece bathroom suite comprising: bath with overhead shower, wash hand basin and low level WC. Heated towel rail. Double glazed uPVC window to the side aspect. Space for a washing machine. Tiled flooring and down lights.