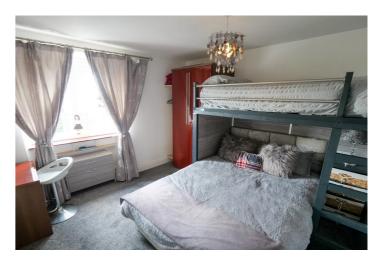

Balcony - 8' 9" x 7' 3" (2.68m x 2.23m) Sheltered balcony, with breathtaking views overlooking Lancaster and towards Morecambe Bay.

Master Bedroom - 10' 3" x 10' 2" (3.14m x 3.1m) Double glazed uPVC window to the front aspect. Radiator.

**Bedroom Two** - 10'6" x 9' 11" (3.21m x 3.04m) Double glazed uPVC window to the front aspect. Radiator.

**Bathroom** - Three piece bathroom suite comprising: bath with overhead shower, wash hand basin and low level WC. Heated towel rail. Double glazed uPVC window to the side aspect. Space for a washing machine. Tiled flooring and down lights.