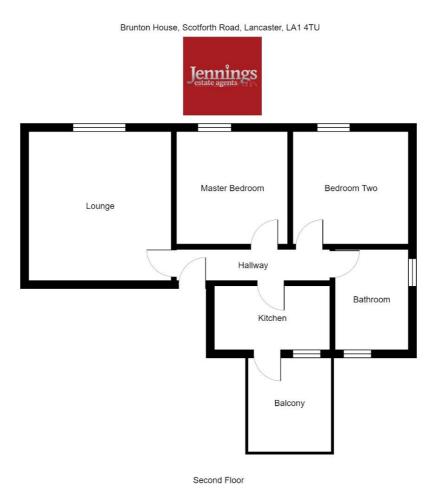

## 2 Bedroom Flat for Sale - £165,000

Brunton House, Scotforth Road, Lancaster, LA1 4TU

## Second Floor

**Entrance Hallway** - Laminate flooring, intercom system and radiator.

**Lounge** - 13' 1" x 13' 7" (3.99m x 4.16m) Double glazed uPVC window to the front aspect. Double radiator. Laminate flooring.

**Kitchen** - 5'9" x 10'7" (1.77m x 3.23m) Fitted kitchen with a range of wall and base units, contrasting work surface, incorporating a stainless steel sink unit. Free standing cooker, with five ring hob and extractor fan. Space for a fridge freezer. Double glazed uPVC window to the rear aspect. Door leading to-

Balcony - 8' 9" x 7' 3" (2.68m x 2.23m) Sheltered balcony, with breathtaking views overlooking Lancaster and towards Morecambe Bay.

Master Bedroom - 10' 3" x 10' 2" (3.14m x 3.1m) Double glazed uPVC window to the front aspect. Radiator.

**Bedroom Two** - 10'6" x 9' 11" (3.21m x 3.04m) Double glazed uPVC window to the front aspect. Radiator.

**Bathroom** - Three piece bathroom suite comprising: bath with overhead shower, wash hand basin and low level WC. Heated towel rail. Double glazed uPVC window to the side aspect. Space for a washing machine. Tiled flooring and down lights.