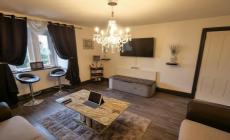

## Second Floor

**Entrance Hallway** - Laminate flooring, intercom system and radiator.

**Lounge** - 13' 1" x 13' 7" (3.99m x 4.16m) Double glazed uPVC window to the front aspect. Double radiator. Laminate flooring.