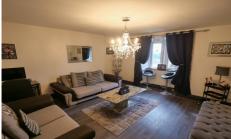

## Second Floor

**Entrance Hallway** - Laminate flooring, intercom system and radiator.

**Lounge** - 13' 1" x 13' 7" (3.99m x 4.16m) Double glazed uPVC window to the front aspect. Double radiator. Laminate flooring.