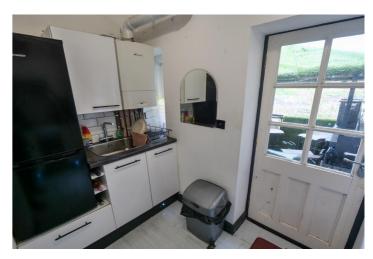

**Kitchen** - 5'9" x 10'7" (1.77m x 3.23m) Fitted kitchen with a range of wall and base units, contrasting work surface, incorporating a stainless steel sink unit. Free standing cooker, with five ring hob and extractor fan. Space for a fridge freezer. Double glazed uPVC window to the rear aspect. Door leading to-