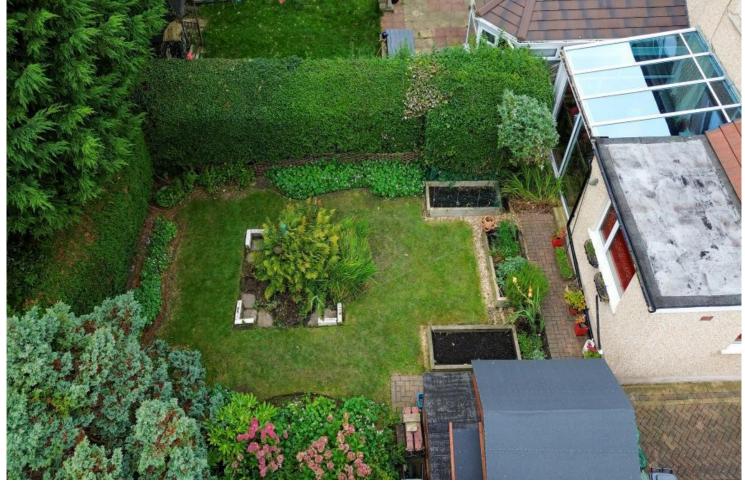

Exterior

**External** - Driveway to the side leading to the enclosed rear garden. Featuring a laid lawn, vegetable plot, plants, shrubs and garden shed.

Additional Information: We strive to make our sales brochures to be precise and accurate as possible, however they do not represent or form part of contract or offer. The brochure is not to be relied upon as statements of representation or fact. Jennings Estate Agents Ltd has not tested any services, apparatus, equipment, fixtures, and fittings. All room dimensions and floor plans are measured approximately and should not be taken literally. Items shown in the photographs are not included unless specifically mentioned within the sales particulars.