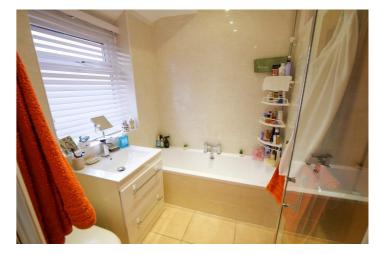

**Bathroom** - Modern four piece suite comprising; bath, shower cubicle, wash hand basin and low level WC. Double glazed uPVC window to the side aspect. Designer radiator. Tiled flooring and down lights.