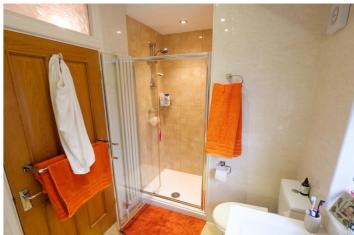

**Bathroom** - Modern four piece suite comprising; bath, shower cubicle, wash hand basin and low level WC. Double glazed uPVC window to the side aspect. Designer radiator. Tiled flooring and down lights.