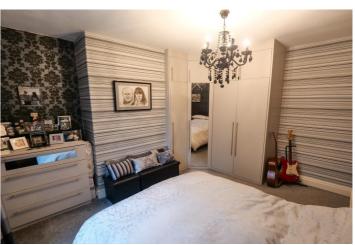

Garden Room - 11' 3" x 10' 7" (3.45m x 3.24m) Double glazed uPVC window and uPVC sliding door leading to the rear garden. Decking with matching banister rail.

Master Bedroom - 12'5" x 10'4" (3.79m x 3.17m) Double glazed uPVC window to the rear aspect. Modern fitted large wardrobes. Radiator.