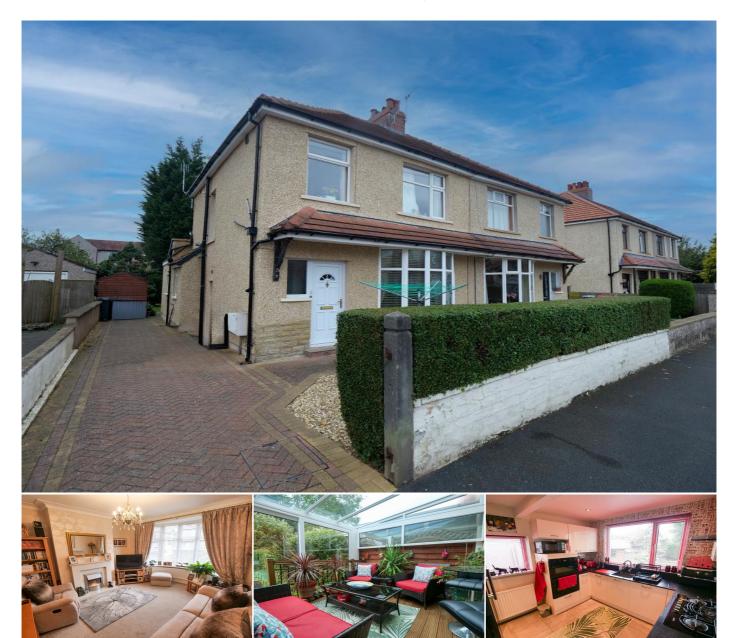

## 1 Bedroom Flat for Sale - £140,000

Elkin Road, Morecambe, LA4 5RN

## Description

Jennings Estate Agents are delighted to welcome to the market, this wonderful ground floor apartment. Located within the popular residential area of Morecambe. The current vendor's have done a sensational job of updating the property throughout. Viewings are highly recommended to fully appreciate how spectacular the apartment truly is.

The property feature a communal entrance leading to the separate hallway with storage facilities. The main reception room is to the front, and benefits from an electric fire. Modern fitted kitchen with Quartz worktops and integrated appliances. Master bedroom with fitted wardrobes. Garden room with patio doors, leading to the generous sized and mature rear garden.