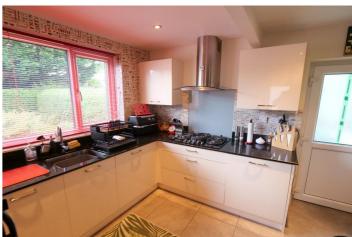

Lounge - 15'2" x 14'0" (4.63m x 4.28m) (into bay)

Double glazed uPVC bay window to the front aspect.

Electric fire with a marble hearth and surround. Radiator.

Coving to the ceiling.

Kitchen - 10' 1" x 9' 5" (3.08m x 2.89m) Modern fitted kitchen with a range of wall and base units, contrasting work surface, incorporating a stainless steel sink unit. Electric oven, five ring gas hob and stainless steel extractor. Integrated washing machine and American style fridge freezer. Double glazed uPVC window to the side and rear aspect. Tiled flooring and down lights. Entrance leading to-