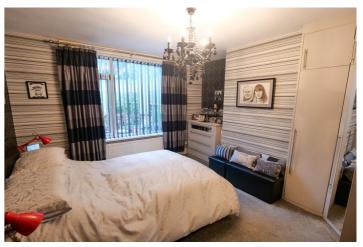

Garden Room - 11' 3" x 10' 7" (3.45m x 3.24m) Double glazed uPVC window and uPVC sliding door leading to the rear garden. Decking with matching banister rail.

Master Bedroom - 12'5" x 10'4" (3.79m x 3.17m) Double glazed uPVC window to the rear aspect. Modern fitted large wardrobes. Radiator.