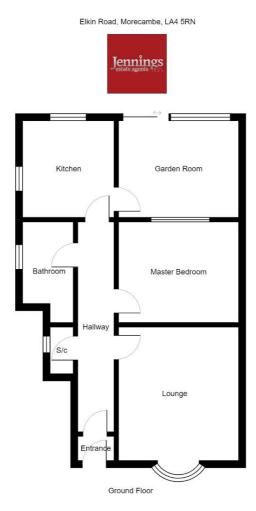

The property feature a communal entrance leading to the separate hallway with storage facilities. The main reception room is to the front, and benefits from an electric fire. Modern fitted kitchen with Quartz worktops and integrated appliances. Master bedroom with fitted wardrobes. Garden room with patio doors, leading to the generous sized and mature rear garden.

Lounge - 15'2" x 14'0" (4.63m x 4.28m) (into bay)

Double glazed uPVC bay window to the front aspect.

Electric fire with a marble hearth and surround. Radiator.

Coving to the ceiling.

Kitchen - 10' 1" x 9' 5" (3.08m x 2.89m) Modern fitted kitchen with a range of wall and base units, contrasting work surface, incorporating a stainless steel sink unit. Electric oven, five ring gas hob and stainless steel extractor. Integrated washing machine and American style fridge freezer. Double glazed uPVC window to the side and rear aspect. Tiled flooring and down lights. Entrance leading to-

Garden Room - 11' 3" x 10' 7" (3.45m x 3.24m) Double glazed uPVC window and uPVC sliding door leading to the rear garden. Decking with matching banister rail.

Master Bedroom - 12'5" x 10'4" (3.79m x 3.17m) Double glazed uPVC window to the rear aspect. Modern fitted large wardrobes. Radiator.

**Bathroom** - Modern four piece suite comprising; bath, shower cubicle, wash hand basin and low level WC. Double glazed uPVC window to the side aspect. Designer radiator. Tiled flooring and down lights.