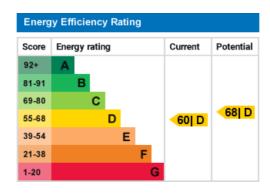

idge freezer. Double glazed uPVC window to the side and rear aspect. Tiled flooring and down lights. Entrance leading to-

Garden Room - 11' 3" x 10' 7" (3.45m x 3.24m) Double glazed uPVC window and uPVC sliding door leading to the rear garden. Decking with matching banister rail.

Master Bedroom - 12'5" x 10'4" (3.79m x 3.17m) Double glazed uPVC window to the rear aspect. Modern fitted large wardrobes. Radiator.

**Bathroom** - Modern four piece suite comprising; bath, shower cubicle, wash hand basin and low level WC. Double glazed uPVC window to the side aspect. Designer radiator. Tiled flooring and down lights.

Exterior









**External** - Driveway to the side leading to the enclosed rear garden. Featuring a laid lawn, vegetable plot, plants, shrubs and garden shed.

















Additional Information: We strive to make our sales brochures to be precise and accurate as possible, however they do not represent or form part of contract or offer. The brochure is not to be relied upon as statements of representation or fact. Jennings Estate Agents Ltd has not tested any services, apparatus, equipment, fixtures, and fittings. All room dimensions and floor plans are measured approximately and should not be taken literally. Items shown in the photographs are not included unless specifically mentioned within the sales particulars.

Fixtures and fittings may be available by separatenegotiation. Buyers must check the availability of any property and make an appointment to view before embarking on any journey to see a property.