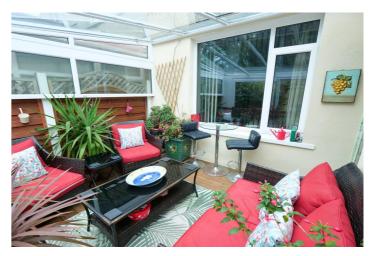

Garden Room - 11' 3" x 10' 7" (3.45m x 3.24m) Double glazed uPVC window and uPVC sliding door leading to the rear garden. Decking with matching banister rail.

Master Bedroom - 12'5" x 10'4" (3.79m x 3.17m) Double glazed uPVC window to the rear aspect. Modern fitted large wardrobes. Radiator.