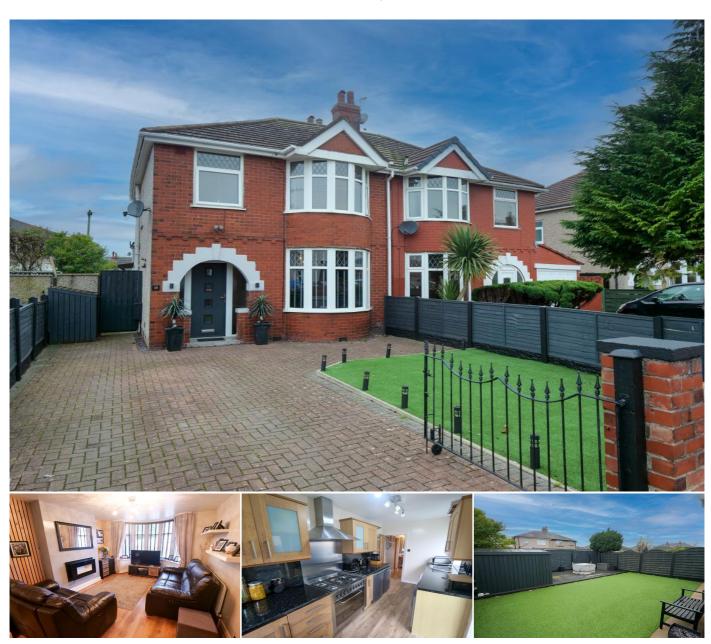

# 3 Bedroom Semi-Detached for Sale - £215,000

Tibicar Drive East, Heysham, LA3 2AR

#### Description

We are delighted to bring to the market, this three bedroom, semi-detached family home. Popular residential location, and close to amenities. A well presented property, with versatile living accommodation.

The property features; entrance hallway and open plan lounge and dining room. Modern fitted kitchen and sitting room to the rear aspect. To the first floor are three bedrooms and a three piece bathroom suite. Externally the property has ample off road parking to the front, and enclosed rear garden.

# Exterior

**External** - Blocked paved driveway providing ample off road parking. Artificial grass and flower bed. Enclosed rear garden with a paved pathway to the side, artificial grass, decking and garden shed.