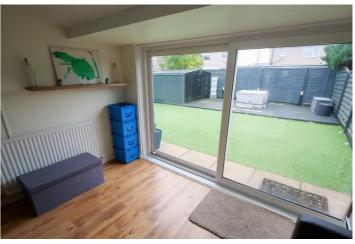

**Sitting Room** - 7' 11" x 11' 2" (2.43m x 3.41m) Radiator and laminate flooring. Double glazed uPVC patio door, leading to the rear garden.

Kitchen - 16' 4" x 6' 9" (4.99m x 2.09m) Modern fitted kitchen with a range of wall and base units with contrasting work surface incorporating a one and a half stainless steel sink unit. Freestanding cooker with a five ring gas hob and stainless steel extractor. Space for a fridge freezer, washing machine and tumble dryer. Double glazed uPVC window to the side and rear, and Upvc door leading to the garden.

# Exterior

**External** - Blocked paved driveway providing ample off road parking. Artificial grass and flower bed. Enclosed rear garden with a paved pathway to the side, artificial grass, decking and garden shed.