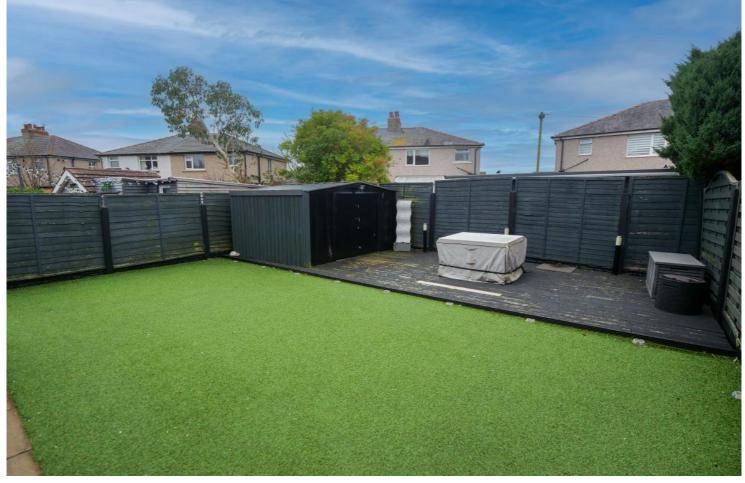

# Exterior

**External** - Blocked paved driveway providing ample off road parking. Artificial grass and flower bed. Enclosed rear garden with a paved pathway to the side, artificial grass, decking and garden shed.