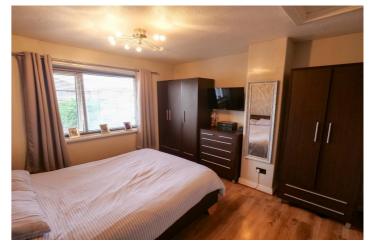

# First Floor

**First Floor Landing** - Double glazed uPVC window to the side aspect.

Master Bedroom - 10' 11" x 14' 1" (3.33m x 4.3m) (into bay) Double glazed uPVC bay window to the front aspect. Radiator. Laminate flooring.

**Bedroom Two** - 11'8" x 11' 10" (3.58m x 3.61m) Double glazed uPVC window to the rear aspect. Laminate flooring. Radiator. Loft access.

Bedroom Three - 8' 10" x 7' 8" (2.7m x 2.35m) Double glazed uPVC window to the front aspect. Double radiator. Laminate flooring.