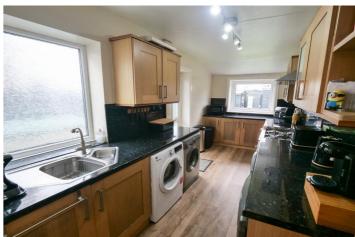

**Sitting Room** - 7' 11" x 11' 2" (2.43m x 3.41m) Radiator and laminate flooring. Double glazed uPVC patio door, leading to the rear garden.

Kitchen - 16' 4" x 6' 9" (4.99m x 2.09m) Modern fitted kitchen with a range of wall and base units with contrasting work surface incorporating a one and a half stainless steel sink unit. Freestanding cooker with a five ring gas hob and stainless steel extractor. Space for a fridge freezer, washing machine and tumble dryer. Double glazed uPVC window to the side and rear, and Upvc door leading to the garden.