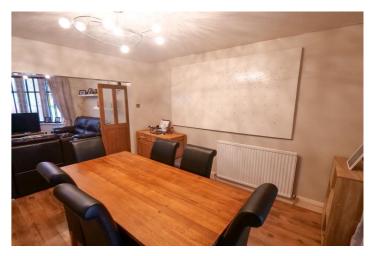

Lounge - 11'2" x 14'4" (3.41m x 4.39m) (into bay)

Double glazed uPVC bay window to the front aspect. Wall mounted electric fire. Laminate flooring. Open plan to-

**Dining Room** - 12' 1" x 11' 4" (3.69m x 3.46m) Laminate flooring and radiator. Double glazed uPVC French doors leading to-