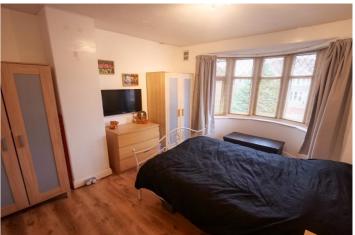

# First Floor

**First Floor Landing** - Double glazed uPVC window to the side aspect.

Master Bedroom - 10' 11" x 14' 1" (3.33m x 4.3m) (into bay) Double glazed uPVC bay window to the front aspect. Radiator. Laminate flooring.

**Bedroom Two** - 11'8" x 11' 10" (3.58m x 3.61m) Double glazed uPVC window to the rear aspect. Laminate flooring. Radiator. Loft access.

Bedroom Three - 8' 10" x 7' 8" (2.7m x 2.35m) Double glazed uPVC window to the front aspect. Double radiator. Laminate flooring.