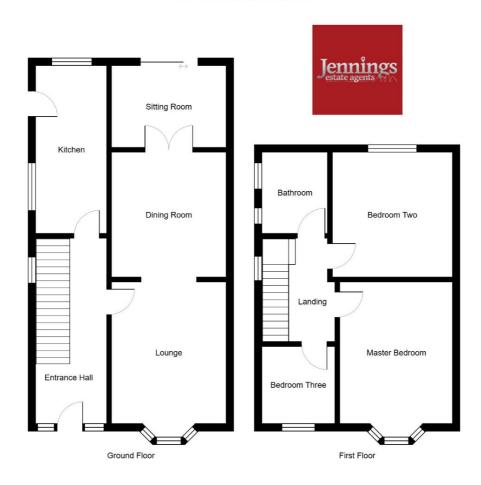

The property features; entrance hallway and open plan lounge and dining room. Modern fitted kitchen and sitting room to the rear aspect. To the first floor are three bedrooms and a three piece bathroom suite. Externally the property has ample off road parking to the front, and enclosed rear garden.

Lounge - 11'2" x 14'4" (3.41m x 4.39m) (into bay)

Double glazed uPVC bay window to the front aspect. Wall mounted electric fire. Laminate flooring. Open plan to-

**Dining Room** - 12' 1" x 11' 4" (3.69m x 3.46m) Laminate flooring and radiator. Double glazed uPVC French doors leading to-

**Sitting Room** - 7' 11" x 11' 2" (2.43m x 3.41m) Radiator and laminate flooring. Double glazed uPVC patio door, leading to the rear garden.

Kitchen - 16' 4" x 6' 9" (4.99m x 2.09m) Modern fitted kitchen with a range of wall and base units with contrasting work surface incorporating a one and a half stainless steel sink unit. Freestanding cooker with a five ring gas hob and stainless steel extractor. Space for a fridge freezer, washing machine and tumble dryer. Double glazed uPVC window to the side and rear, and Upvc door leading to the garden.

# First Floor

**First Floor Landing** - Double glazed uPVC window to the side aspect.

Master Bedroom - 10' 11" x 14' 1" (3.33m x 4.3m) (into bay) Double glazed uPVC bay window to the front aspect. Radiator. Laminate flooring.

**Bedroom Two** - 11'8" x 11' 10" (3.58m x 3.61m) Double glazed uPVC window to the rear aspect. Laminate flooring. Radiator. Loft access.

Bedroom Three - 8' 10" x 7' 8" (2.7m x 2.35m) Double glazed uPVC window to the front aspect. Double radiator. Laminate flooring.

**Bathroom** - Three piece suite comprising; bath with overhead shower, wash hand basin and low level WC. Two uPVC double glazed windows to the side aspect. Heated towel rail.