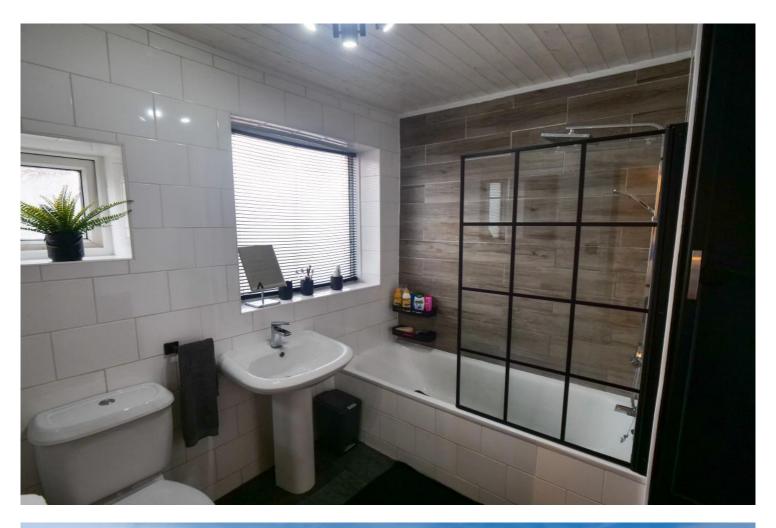

**Bathroom** - Three piece suite comprising; bath with overhead shower, wash hand basin and low level WC. Two uPVC double glazed windows to the side aspect. Heated towel rail.