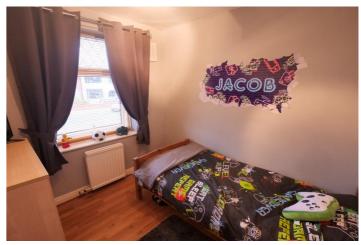

**Bedroom Two** - 11'8" x 11' 10" (3.58m x 3.61m) Double glazed uPVC window to the rear aspect. Laminate flooring. Radiator. Loft access.

Bedroom Three - 8' 10" x 7' 8" (2.7m x 2.35m) Double glazed uPVC window to the front aspect. Double radiator. Laminate flooring.