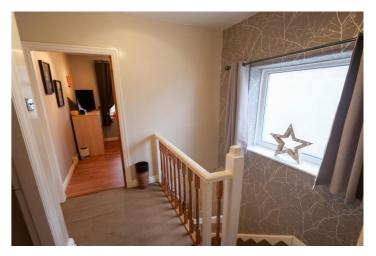

# First Floor

**First Floor Landing** - Double glazed uPVC window to the side aspect.

Master Bedroom - 10' 11" x 14' 1" (3.33m x 4.3m) (into bay) Double glazed uPVC bay window to the front aspect. Radiator. Laminate flooring.