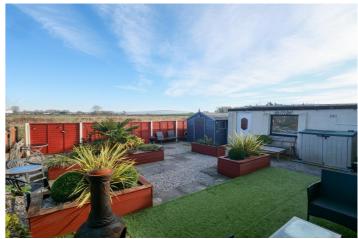

The property features; vestibule and spacious hallway, with access to the sizable loft space. The reception room is located to the rear of the property, with views of the rear garden and open fields. Good sized kitchen diner with access leading to the rear garden. Two bedrooms are located to the front of the property and a wet-room. Externally the property has paved front garden, and driveway leading to the garage. Good sized private back garden, with artificial grass, paved patio area and raised flower beds.

### Exterior

**External** - Paved front garden and flower bed. Block paved driveway to the side, leading to the single garage. Enclosed rear garden with views overlooking the open countryside. Artificial grass and paved/gravel garden for raised flower beds.