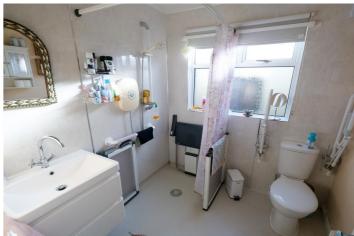

**Wet-Room** - Wet-room with an shower, wash hand basin and low level WC. Double glazed uPVC window to the side aspect. Double radiator.