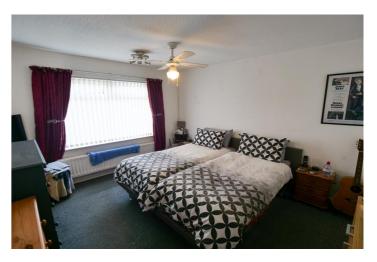

Master Bedroom - 10' 11" x 12' 6" (3.34m x 3.82m) Double glazed uPVC window to the front aspect. Fitted wardrobe. Double radiator.

**Bedroom Two** - 10'8" x 9' 11" (3.27m x 3.03m) Double glazed uPVC window to the front aspect. Radiator.