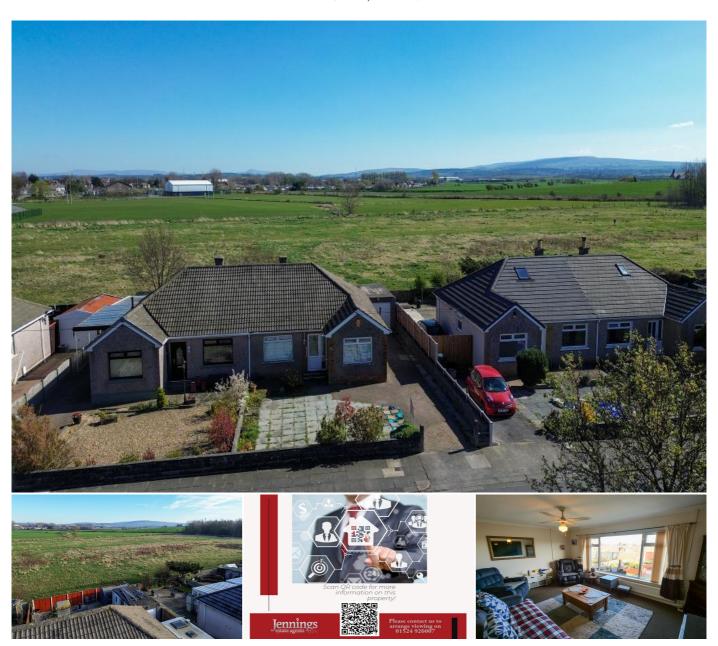

# 2 Bedroom Semi-Detached Bungalow for Sale - £185,000

Levens Drive, Heysham, LA3 1JJ

### Description

A well proportioned two bedroom semi-detached bungalow, located within Heysham. Levens Drive is a popular residential area. Positioned on a cul-de-sac, and has a private outlook to the rear with views overlooking the countryside. The bungalow provides ample space, with potential to convert the loft space into another room. The views from here would be truly stunning. (subject to any planning)

The property features; vestibule and spacious hallway, with access to the sizable loft space. The reception room is located to the rear of the property, with views of the rear garden and open fields. Good sized kitchen diner with access leading to the rear garden. Two bedrooms are located to the front of the property and a wet-room. Externally the property has paved front garden, and driveway leading to the garage. Good sized private back garden, with artificial grass, paved patio area and raised flower beds.

### Exterior

**External** - Paved front garden and flower bed. Block paved driveway to the side, leading to the single garage. Enclosed rear garden with views overlooking the open countryside. Artificial grass and paved/gravel garden for raised flower beds.