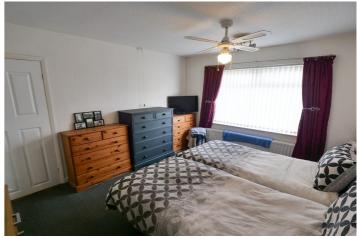

Master Bedroom - 10' 11" x 12' 6" (3.34m x 3.82m) Double glazed uPVC window to the front aspect. Fitted wardrobe. Double radiator.

**Bedroom Two** - 10'8" x 9' 11" (3.27m x 3.03m) Double glazed uPVC window to the front aspect. Radiator.