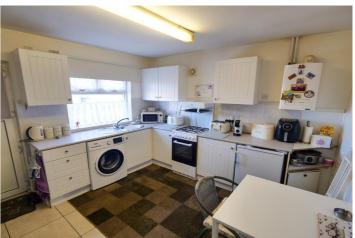

Kitchen - 11'5" x 10' 11" (3.49m x 3.34m) Fitted kitchen with a range of wall and base units with contrasting work surface incorporating a stainless steel sink unit. Free standing cooker and space for a washing machine and fridge. Double radiator. Tiled flooring. Two fitted storage cupboards. Double glazed uPVC window to the rear, and door leading to the rear garden.