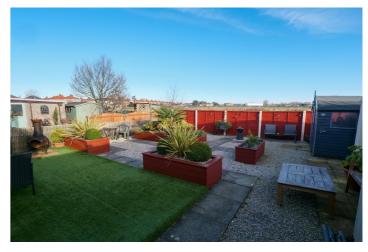

### Exterior

**External** - Paved front garden and flower bed. Block paved driveway to the side, leading to the single garage. Enclosed rear garden with views overlooking the open countryside. Artificial grass and paved/gravel garden for raised flower beds.