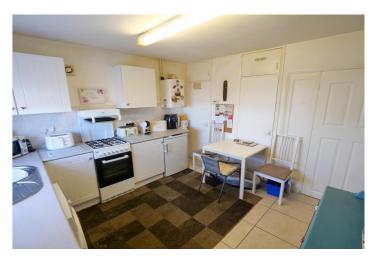

Kitchen - 11'5" x 10' 11" (3.49m x 3.34m) Fitted kitchen with a range of wall and base units with contrasting work surface incorporating a stainless steel sink unit. Free standing cooker and space for a washing machine and fridge. Double radiator. Tiled flooring. Two fitted storage cupboards. Double glazed uPVC window to the rear, and door leading to the rear garden.