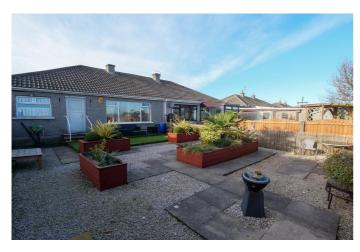

The property features; vestibule and spacious hallway, with access to the sizable loft space. The reception room is located to the rear of the property, with views of the rear garden and open fields. Good sized kitchen diner with access leading to the rear garden. Two bedrooms are located to the front of the property and a wet-room. Externally the property has paved front garden, and driveway leading to the garage. Good sized private back garden, with artificial grass, paved patio area and raised flower beds.

### Exterior

**External** - Paved front garden and flower bed. Block paved driveway to the side, leading to the single garage. Enclosed rear garden with views overlooking the open countryside. Artificial grass and paved/gravel garden for raised flower beds.