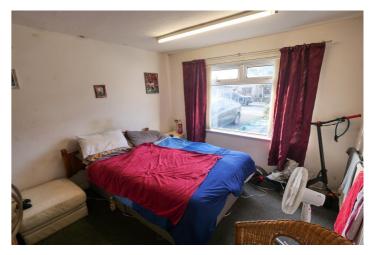

Master Bedroom - 10' 11" x 12' 6" (3.34m x 3.82m) Double glazed uPVC window to the front aspect. Fitted wardrobe. Double radiator.

**Bedroom Two** - 10'8" x 9' 11" (3.27m x 3.03m) Double glazed uPVC window to the front aspect. Radiator.