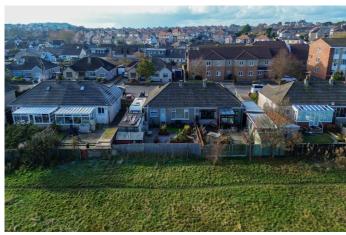

### Description

A well proportioned two bedroom semi-detached bungalow, located within Heysham. Levens Drive is a popular residential area. Positioned on a cul-de-sac, and has a private outlook to the rear with views overlooking the countryside. The bungalow provides ample space, with potential to convert the loft space into another room. The views from here would be truly stunning. (subject to any planning)

### Exterior

**External** - Paved front garden and flower bed. Block paved driveway to the side, leading to the single garage. Enclosed rear garden with views overlooking the open countryside. Artificial grass and paved/gravel garden for raised flower beds.