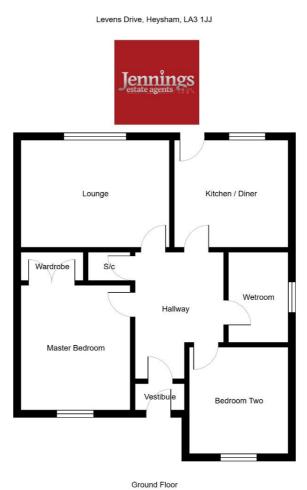

The property features; vestibule and spacious hallway, with access to the sizable loft space. The reception room is located to the rear of the property, with views of the rear garden and open fields. Good sized kitchen diner with access leading to the rear garden. Two bedrooms are located to the front of the property and a wet-room. Externally the property has paved front garden, and driveway leading to the garage. Good sized private back garden, with artificial grass, paved patio area and raised flower beds.

### **Ground Floor**

**Vestibule** - Double glazed uPVC window and uPVC door. Meter cupboard. Door leading to-

**Hallway** - Storage cupboard, with access to the loft space. Double radiator.

Lounge - 10' 10" x 14' 11" (3.32m x 4.56m) Double glazed uPVC window overlooking the rear garden, and countryside. Two double radiators. Coving to the ceiling.

Kitchen - 11'5" x 10' 11" (3.49m x 3.34m) Fitted kitchen with a range of wall and base units with contrasting work surface incorporating a stainless steel sink unit. Free standing cooker and space for a washing machine and fridge. Double radiator. Tiled flooring. Two fitted storage cupboards. Double glazed uPVC window to the rear, and door leading to the rear garden.

Master Bedroom - 10' 11" x 12' 6" (3.34m x 3.82m) Double glazed uPVC window to the front aspect. Fitted wardrobe. Double radiator.

**Bedroom Two** - 10'8" x 9' 11" (3.27m x 3.03m) Double glazed uPVC window to the front aspect. Radiator.

**Wet-Room** - Wet-room with an shower, wash hand basin and low level WC. Double glazed uPVC window to the side aspect. Double radiator.