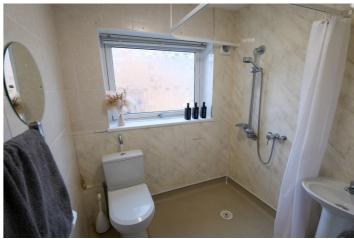

**Wet-Room** - Walk-in wet room with a fitted shower and two piece suite comprising; wash hand basin and low level WC. Double glazed uPVC window to the side aspect. Heated towel rail.