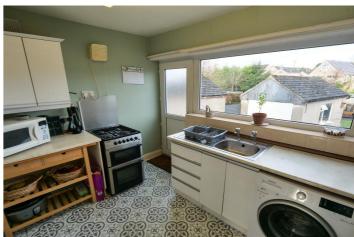

Lounge - 15' 10" x 10' 11" (4.84m x 3.33m) Double glazed uPVC window to the front aspect. Gas fire with wooden surround and marble hearth. Coving to the ceiling.

Kitchen - 7' 4" x 10' 10" (2.25m x 3.31m) Fitted kitchen with a range of wall and base units, contrasting work surface incorporating a stainless steel sink unit. Free standing cooker. Space for a fridge and washing machine. Double radiator. Double glazed uPVC window and door leading to the rear garden.