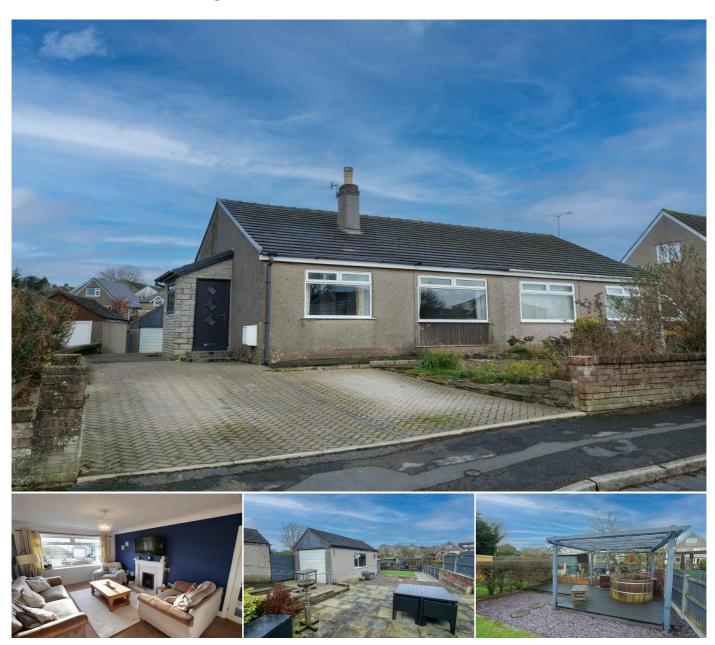

### Description

Jennings Estate Agents are delighted to bring to the market, this wonderful two bedroom, semi-detached property. Located within a popular residential location, and close to the M6 motorway links. This bungalow offers a generous sized accommodation and a delightful rear garden.

The property features; entrance porch, hallway and a lounge with distance countryside views. The kitchen is located to the rear of the property, with access to the rear garden. Two double bedrooms, with bedroom two benefiting from fitted wardrobes. Spacious wet-room, with a fitted shower and modern two piece suite. Externally the property has a blocked paved garden to the front providing off road parking. Generous sized rear garden with a paved patio, laid lawn, and a gazebo with a hot-tub fuelled by the log burner.

#### Exterior

External - Low maintenance front garden with crazy paving, decorative gravel and flower bed. Block paved driveway, providing ample off road parking.

Large rear garden with a paved patio area, decorative gravel, laid lawn and garden shed. The bottom of the garden features a gazebo, with decking area and hot tub heated by a log burner.