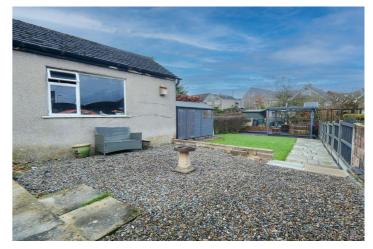

#### Exterior

External - Low maintenance front garden with crazy paving, decorative gravel and flower bed. Block paved driveway, providing ample off road parking.

Large rear garden with a paved patio area, decorative gravel, laid lawn and garden shed. The bottom of the garden features a gazebo, with decking area and hot tub heated by a log burner.