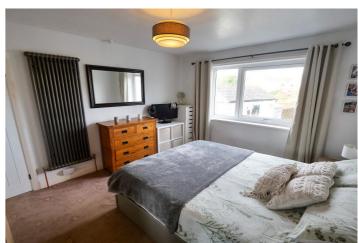

Master Bedroom - 10' 11" x 12' 9" (3.35m x 3.91m) Double glazed uPVC window to the rear aspect. Designer radiator.

**Bedroom Two** - 10' 4" x 9' 3" (3.16m x 2.84m) Double glazed uPVC window to the front aspect. Fitted wardrobes. Designer radiator.