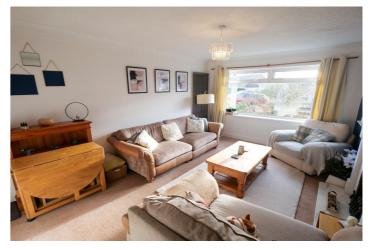

Lounge - 15' 10" x 10' 11" (4.84m x 3.33m) Double glazed uPVC window to the front aspect. Gas fire with wooden surround and marble hearth. Coving to the ceiling.

Kitchen - 7' 4" x 10' 10" (2.25m x 3.31m) Fitted kitchen with a range of wall and base units, contrasting work surface incorporating a stainless steel sink unit. Free standing cooker. Space for a fridge and washing machine. Double radiator. Double glazed uPVC window and door leading to the rear garden.