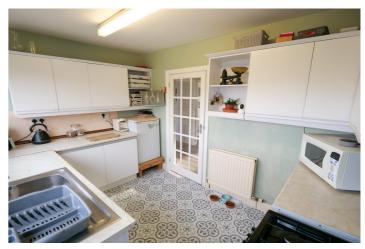

Lounge - 15' 10" x 10' 11" (4.84m x 3.33m) Double glazed uPVC window to the front aspect. Gas fire with wooden surround and marble hearth. Coving to the ceiling.

Kitchen - 7' 4" x 10' 10" (2.25m x 3.31m) Fitted kitchen with a range of wall and base units, contrasting work surface incorporating a stainless steel sink unit. Free standing cooker. Space for a fridge and washing machine. Double radiator. Double glazed uPVC window and door leading to the rear garden.