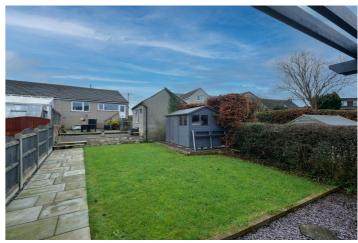

The property features; entrance porch, hallway and a lounge with distance countryside views. The kitchen is located to the rear of the property, with access to the rear garden. Two double bedrooms, with bedroom two benefiting from fitted wardrobes. Spacious wet-room, with a fitted shower and modern two piece suite. Externally the property has a blocked paved garden to the front providing off road parking. Generous sized rear garden with a paved patio, laid lawn, and a gazebo with a hot-tub fuelled by the log burner.

#### Exterior

External - Low maintenance front garden with crazy paving, decorative gravel and flower bed. Block paved driveway, providing ample off road parking.

Large rear garden with a paved patio area, decorative gravel, laid lawn and garden shed. The bottom of the garden features a gazebo, with decking area and hot tub heated by a log burner.