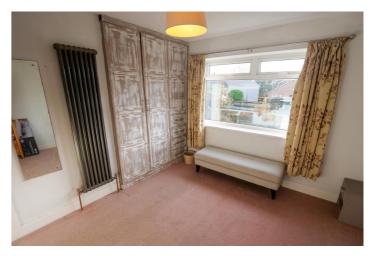

Master Bedroom - 10' 11" x 12' 9" (3.35m x 3.91m) Double glazed uPVC window to the rear aspect. Designer radiator.

**Bedroom Two** - 10' 4" x 9' 3" (3.16m x 2.84m) Double glazed uPVC window to the front aspect. Fitted wardrobes. Designer radiator.