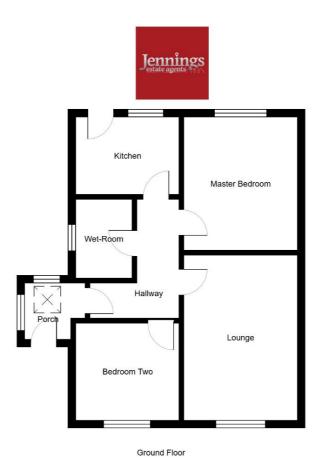

### **Ground Floor**

**Entrance Porch** - Double glazed entrance doorway. Double glazed uPVC window to the side and rear aspect. Velux window. Door leading to-

**Hallway** - Designer radiator and laminate flooring. Fitted storage cupboard.

Lounge - 15' 10" x 10' 11" (4.84m x 3.33m) Double glazed uPVC window to the front aspect. Gas fire with wooden surround and marble hearth. Coving to the ceiling.

Kitchen - 7' 4" x 10' 10" (2.25m x 3.31m) Fitted kitchen with a range of wall and base units, contrasting work surface incorporating a stainless steel sink unit. Free standing cooker. Space for a fridge and washing machine. Double radiator. Double glazed uPVC window and door leading to the rear garden.

Master Bedroom - 10' 11" x 12' 9" (3.35m x 3.91m) Double glazed uPVC window to the rear aspect. Designer radiator.

**Bedroom Two** - 10' 4" x 9' 3" (3.16m x 2.84m) Double glazed uPVC window to the front aspect. Fitted wardrobes. Designer radiator.

**Wet-Room** - Walk-in wet room with a fitted shower and two piece suite comprising; wash hand basin and low level WC. Double glazed uPVC window to the side aspect. Heated towel rail.