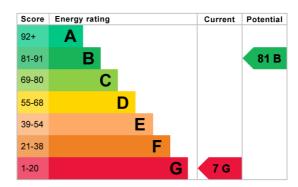

dow to the front aspect. Fitted storage cupboard. Double Radiator.

Bedroom Two - 12'5" x 10'4" (3.79m x 3.16m) (into recess) Double glazed uPVC window to the rear aspect. Double radiator.

**Bedroom Three** - 7' 10" x 10' 0" (2.4m x 3.07m) Double glazed uPVC window to the front aspect. Fitted cupboard. Double radiator.

**Bathroom** - Three piece suite comprising; bath with an









overhead shower, wash hand basin and low level WC. Two uPVC double glazed windows to the rear aspect. Heated towel rail. Down lights.

# Exterior

**External** - Large gravel area to the front, with steps leading to the main entrance. Stone gravel to the side of the property. Large rear garden with a paved patio area, artificial lawn and decorative stone chippings. Freestanding out-building.

















Additional Information: We strive to make our sales brochures to be precise and accurate as possible, however they do not represent or form part of contract or offer. The brochure is not to be relied upon as statements of representation or fact. Jennings Estate Agents Ltd has not tested any services, apparatus, equipment, fixtures, and fittings. All room dimensions and floor plans are measured approximately and should not be taken literally. Items shown in the photographs are not included unless specifically mentioned within the sales particulars.

Fixtures and fittings may be available by separatenegotiation. Buyers must check the availability of any property and make an appointment to view before embarking on any journey to see a property.