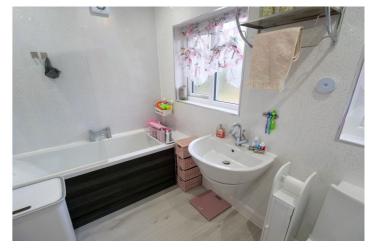

**Bathroom** - Three piece suite comprising; bath with an

overhead shower, wash hand basin and low level WC. Two uPVC double glazed windows to the rear aspect. Heated towel rail. Down lights.