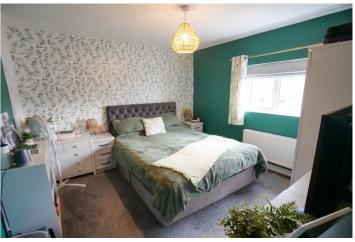

### First Floor

**First Floor Landing** - Double glazed uPVC window to the side aspect.

Master Bedroom - 10' 11" x 10' 8" (3.33m x 3.27m) Double glazed uPVC window to the front aspect. Fitted storage cupboard. Double Radiator.