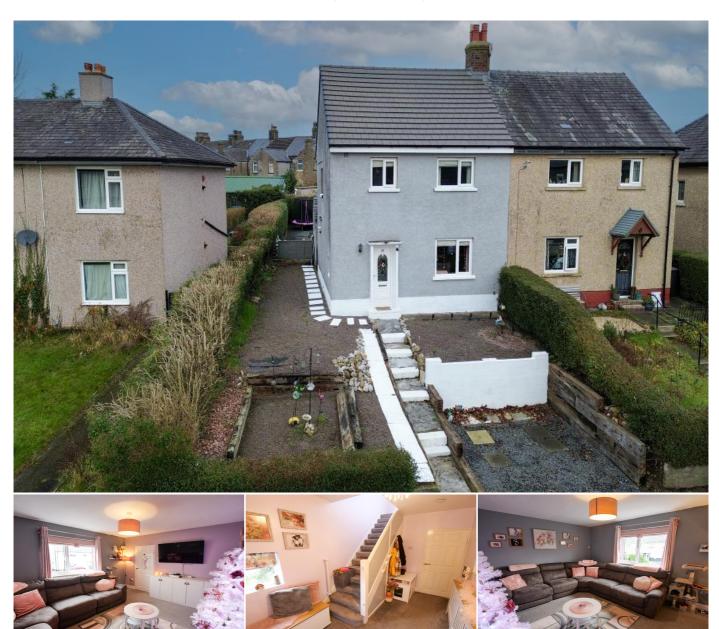

# 3 Bedroom Semi-Detached for Sale - £200,000

Prince Avenue, Carnforth, LA5 9AD

#### Description

Jennings Estate Agents are delighted to offer for sale, this three bedroom semi-detached family home. Located within a prime position for access to the M6 motorway and to the centre of Carnforth. Access to Carnforth's train station, bus routes and Carnforth High School.

The property features; entrance hallway, large reception room, cloakroom/WC and modern kitchen diner. To the first floor are three good sized bedrooms and a white three piece bathroom suite.

Externally the property offers a generous front and rear garden with artificial grass, stone chippings and paved patio.

# Exterior

**External** - Large gravel area to the front, with steps leading to the main entrance. Stone gravel to the side of the property. Large rear garden with a paved patio area, artificial lawn and decorative stone chippings. Freestanding out-building.