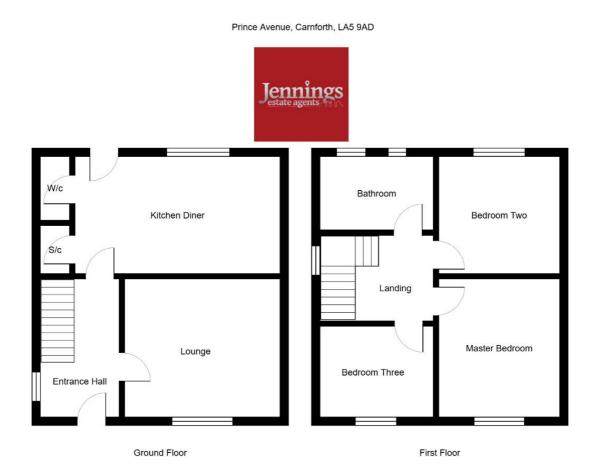

The property features; entrance hallway, large reception room, cloakroom/WC and modern kitchen diner. To the first floor are three good sized bedrooms and a white three piece bathroom suite.

Externally the property offers a generous front and rear garden with artificial grass, stone chippings and paved patio.

**Lounge** - 13' 5" x 11' 10" (4.1m x 3.63m) Double glazed uPVC window to the front aspect. Radiator.

Kitchen Diner - 10'2" x 17' 10" (3.1m x 5.45m) Fitted kitchen with a range of wall and base units with contrasting work surface incorporating a one and a half stainless steel sink unit. Electric oven and four ring gas hob. Space for a washing machine, fridge freezer and tumble dryer. Double radiator. Storage cupboard. Double glazed uPVC window and uPVC door leading to the rear garden.

**Claokroom/WC** - Two piece suite comprising; wash hand basin and low level WC. Heated towel rail.

### First Floor

**First Floor Landing** - Double glazed uPVC window to the side aspect.

Master Bedroom - 10' 11" x 10' 8" (3.33m x 3.27m) Double glazed uPVC window to the front aspect. Fitted storage cupboard. Double Radiator.

Bedroom Two - 12'5" x 10'4" (3.79m x 3.16m) (into recess) Double glazed uPVC window to the rear aspect. Double radiator.

**Bedroom Three** - 7' 10" x 10' 0" (2.4m x 3.07m) Double glazed uPVC window to the front aspect. Fitted cupboard. Double radiator.

**Bathroom** - Three piece suite comprising; bath with an

overhead shower, wash hand basin and low level WC. Two uPVC double glazed windows to the rear aspect. Heated towel rail. Down lights.