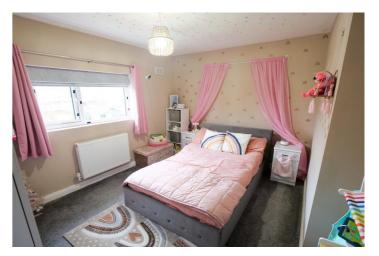

Bedroom Two - 12'5" x 10'4" (3.79m x 3.16m) (into recess) Double glazed uPVC window to the rear aspect. Double radiator.

**Bedroom Three** - 7' 10" x 10' 0" (2.4m x 3.07m) Double glazed uPVC window to the front aspect. Fitted cupboard. Double radiator.