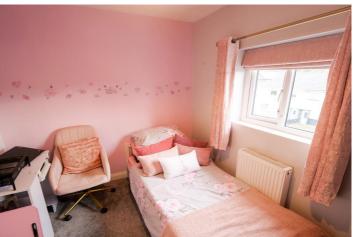

Bedroom Two - 12'5" x 10'4" (3.79m x 3.16m) (into recess) Double glazed uPVC window to the rear aspect. Double radiator.

**Bedroom Three** - 7' 10" x 10' 0" (2.4m x 3.07m) Double glazed uPVC window to the front aspect. Fitted cupboard. Double radiator.