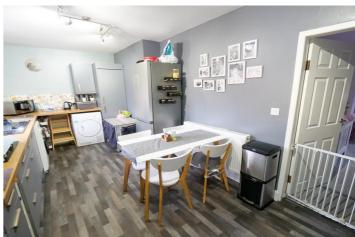

**Lounge** - 13' 5" x 11' 10" (4.1m x 3.63m) Double glazed uPVC window to the front aspect. Radiator.

Kitchen Diner - 10'2" x 17' 10" (3.1m x 5.45m) Fitted kitchen with a range of wall and base units with contrasting work surface incorporating a one and a half stainless steel sink unit. Electric oven and four ring gas hob. Space for a washing machine, fridge freezer and tumble dryer. Double radiator. Storage cupboard. Double glazed uPVC window and uPVC door leading to the rear garden.