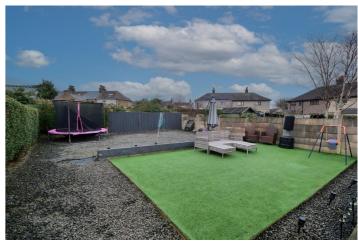

The property features; entrance hallway, large reception room, cloakroom/WC and modern kitchen diner. To the first floor are three good sized bedrooms and a white three piece bathroom suite.

Externally the property offers a generous front and rear garden with artificial grass, stone chippings and paved patio.

# Exterior

**External** - Large gravel area to the front, with steps leading to the main entrance. Stone gravel to the side of the property. Large rear garden with a paved patio area, artificial lawn and decorative stone chippings. Freestanding out-building.