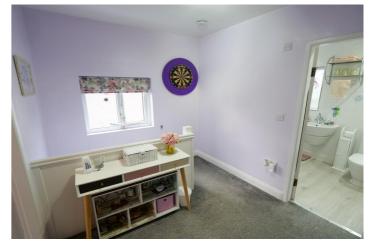

Bedroom Two - 12'5" x 10'4" (3.79m x 3.16m) (into recess) Double glazed uPVC window to the rear aspect. Double radiator.

**Bedroom Three** - 7' 10" x 10' 0" (2.4m x 3.07m) Double glazed uPVC window to the front aspect. Fitted cupboard. Double radiator.

**Bathroom** - Three piece suite comprising; bath with an

overhead shower, wash hand basin and low level WC. Two uPVC double glazed windows to the rear aspect. Heated towel rail. Down lights.