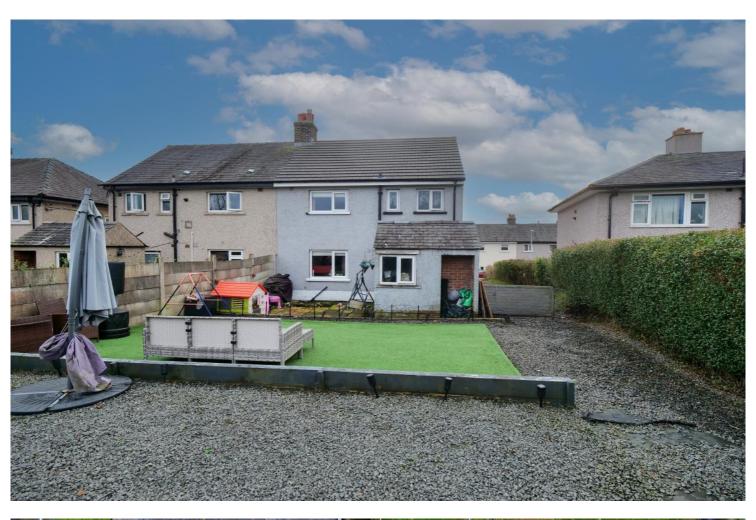

The property features; entrance hallway, large reception room, cloakroom/WC and modern kitchen diner. To the first floor are three good sized bedrooms and a white three piece bathroom suite.

Externally the property offers a generous front and rear garden with artificial grass, stone chippings and paved patio.

# Exterior

**External** - Large gravel area to the front, with steps leading to the main entrance. Stone gravel to the side of the property. Large rear garden with a paved patio area, artificial lawn and decorative stone chippings. Freestanding out-building.