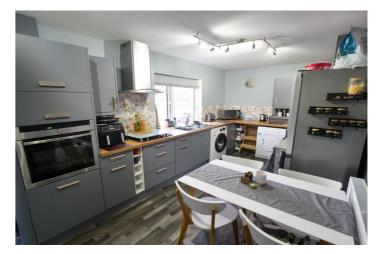

**Lounge** - 13' 5" x 11' 10" (4.1m x 3.63m) Double glazed uPVC window to the front aspect. Radiator.

Kitchen Diner - 10'2" x 17' 10" (3.1m x 5.45m) Fitted kitchen with a range of wall and base units with contrasting work surface incorporating a one and a half stainless steel sink unit. Electric oven and four ring gas hob. Space for a washing machine, fridge freezer and tumble dryer. Double radiator. Storage cupboard. Double glazed uPVC window and uPVC door leading to the rear garden.