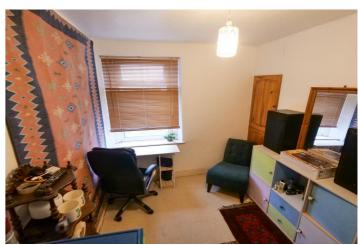

# First Floor

Master Bedroom - 11' 11" x 10' 4" (3.65m x 3.17m) Double glazed uPVC window to the front aspect. Radiator.

Bedroom Two - 10' 4" x 8' 0" (3.15m x 2.45m) Double glazed uPVC window to the rear aspect. Radiator. Fitted storage cupboard.