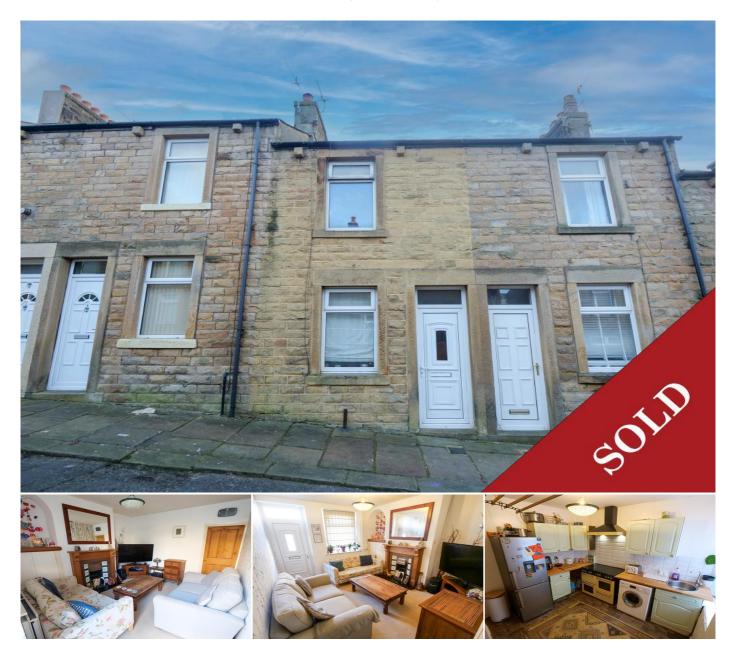

# 2 Bedroom Terrace for Sale - £130,000

Westham Street, Lancaster, LA1 3AU

# **KEY FEATURES**

• Two Bedroom Mid-Terrace Property • Popular Residential Location • Within Walking Distance Into Town • Welcoming Main Reception Room • Kitchen With A Freestanding Range Cooker • Modern White Bathroom Suite • Enclosed Rear Yard • Viewings Are Highly Recommended

### Description

Jennings Estate Agents are delighted to offer this two bedroom mid terraced property. Located within a popular residential located, and within walking distance into the city centre.

Ideal home for a first time buyer, second home or a fantastic opportunity for investment.

The property features; lounge, fitted kitchen, modern three piece bathroom and lean-to. To the first floor are two bedrooms. Enclosed rear yard.

Viewings are highly recommended, please contact our office on 01524 926007, or email office@jeagent.com