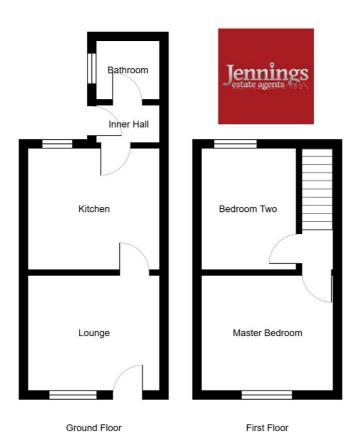

### **Ground Floor**

**Lounge** - 9'6"x 10' 11" (2.91m x 3.34m) (into recess) Double glazed uPVC entrance doorway and uPVC double glazed window to the front aspect. Feature decorative fireplace. Double radiator. Fitted storage cupboard. Door leading to-

Kitchen - 10' 0" x 10' 10" (3.06m x 3.31m) (max)
Fitted kitchen with a range of wall and base units,
contrasting work surface, incorporating a stainless steel
sink unit. Freestanding Belling Range cooker and matching
extractor fan. Space for a washing machine and fridge
freezer. Stairs leading to the first floor landing. Door
leading to-

Bathroom - 5' 4" x 6' 1" (1.64m x 1.87m) (max) Modern three piece white bathroom suite comprising; bath, wash hand basin and low level WC. Double glazed uPVC window to the side aspect. Double radiator. Tiled flooring.

**Lean-to** - Wall mounted boiler and door leading to the rear yard.

# First Floor

Master Bedroom - 11' 11" x 10' 4" (3.65m x 3.17m) Double glazed uPVC window to the front aspect. Radiator.

Bedroom Two - 10' 4" x 8' 0" (3.15m x 2.45m) Double glazed uPVC window to the rear aspect. Radiator. Fitted storage cupboard.