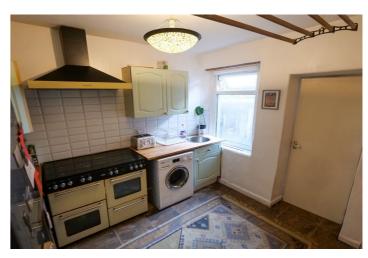

Kitchen - 10' 0" x 10' 10" (3.06m x 3.31m) (max)
Fitted kitchen with a range of wall and base units,
contrasting work surface, incorporating a stainless steel
sink unit. Freestanding Belling Range cooker and matching
extractor fan. Space for a washing machine and fridge
freezer. Stairs leading to the first floor landing. Door
leading to-