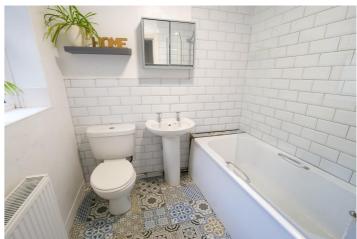

Bathroom - 5' 4" x 6' 1" (1.64m x 1.87m) (max) Modern three piece white bathroom suite comprising; bath, wash hand basin and low level WC. Double glazed uPVC window to the side aspect. Double radiator. Tiled flooring.