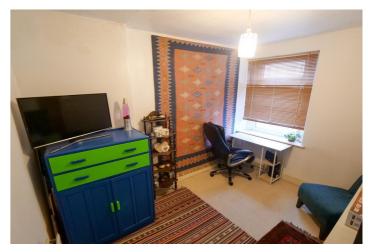

# First Floor

Master Bedroom - 11' 11" x 10' 4" (3.65m x 3.17m) Double glazed uPVC window to the front aspect. Radiator.

Bedroom Two - 10' 4" x 8' 0" (3.15m x 2.45m) Double glazed uPVC window to the rear aspect. Radiator. Fitted storage cupboard.