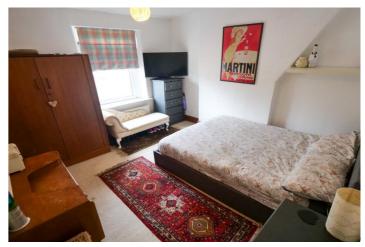

# First Floor

Master Bedroom - 11' 11" x 10' 4" (3.65m x 3.17m) Double glazed uPVC window to the front aspect. Radiator.

Bedroom Two - 10' 4" x 8' 0" (3.15m x 2.45m) Double glazed uPVC window to the rear aspect. Radiator. Fitted storage cupboard.