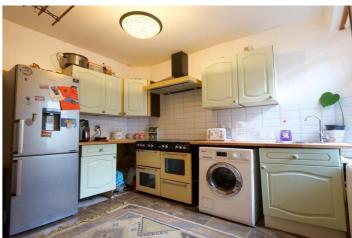

Kitchen - 10' 0" x 10' 10" (3.06m x 3.31m) (max)
Fitted kitchen with a range of wall and base units,
contrasting work surface, incorporating a stainless steel
sink unit. Freestanding Belling Range cooker and matching
extractor fan. Space for a washing machine and fridge
freezer. Stairs leading to the first floor landing. Door
leading to-