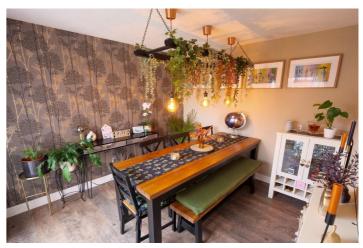

**Sitting Room** - 8' 6'' x 10' 4'' (2.6m x 3.17m) Stairs leading to the second floor landing. Open plan to-

**Kitchen** - 11' 3" x 10' 0" (3.43m x 3.05m) Modern fitted kitchen with a range of wall and base units, with contrasting work surface incorporating a sink unit and breakfast bar. Electric oven with separate grill and five ring gas hob. Integrated dishwasher, large fridge and freezer. Double glazed uPVC window to the side aspect. Opening leading to-

**Dining Room** - 8' 11" x 10' 7" (2.74m x 3.23m) Double glazed patio doors leading to the rear garden. Radiator.

**Inner Hallway** - Space for a washing machine and tumble dryer.

Master Bedroom - 8' 3" x 9' 1" (2.54m x 2.77m) Double glazed uPVC window to the front aspect. Radiator.