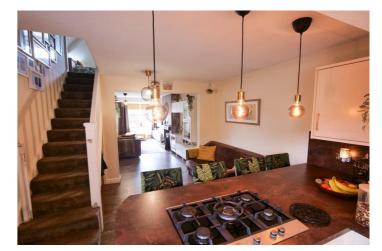

**Sitting Room** - 8' 6'' x 10' 4'' (2.6m x 3.17m) Stairs leading to the second floor landing. Open plan to-

**Kitchen** - 11' 3" x 10' 0" (3.43m x 3.05m) Modern fitted kitchen with a range of wall and base units, with contrasting work surface incorporating a sink unit and breakfast bar. Electric oven with separate grill and five ring gas hob. Integrated dishwasher, large fridge and freezer. Double glazed uPVC window to the side aspect. Opening leading to-

**Dining Room** - 8' 11" x 10' 7" (2.74m x 3.23m) Double glazed patio doors leading to the rear garden. Radiator.

**Inner Hallway** - Space for a washing machine and tumble dryer.

Master Bedroom - 8' 3" x 9' 1" (2.54m x 2.77m) Double glazed uPVC window to the front aspect. Radiator.