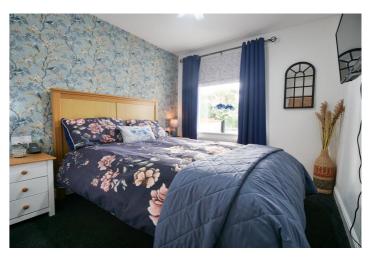

**Dining Room** - 8' 11" x 10' 7" (2.74m x 3.23m) Double glazed patio doors leading to the rear garden. Radiator.

**Inner Hallway** - Space for a washing machine and tumble dryer.

Master Bedroom - 8' 3" x 9' 1" (2.54m x 2.77m) Double glazed uPVC window to the front aspect. Radiator.