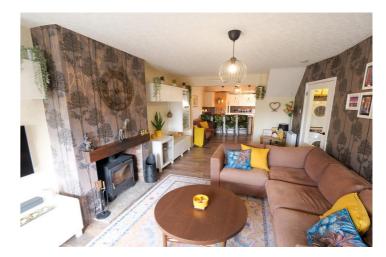

#### Ground Floor

**Vestibule** - Entrance uPVC doorway and meter cupboard. Door leading to-

Lounge - 19' 4" x 11' 1" (5.91m x 3.38m) (into recess) Double glazed uPVC window to the front aspect. Log burner with stone hearth. Two double radiators. Door leading to the inner hallway and open plan to-

**Sitting Room** - 8' 6'' x 10' 4'' (2.6m x 3.17m) Stairs leading to the second floor landing. Open plan to-

**Kitchen** - 11' 3" x 10' 0" (3.43m x 3.05m) Modern fitted kitchen with a range of wall and base units, with contrasting work surface incorporating a sink unit and breakfast bar. Electric oven with separate grill and five ring gas hob. Integrated dishwasher, large fridge and freezer. Double glazed uPVC window to the side aspect. Opening leading to-