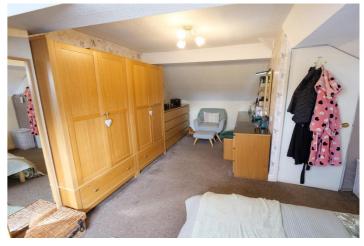

**Dining Room** - 8' 11" x 10' 7" (2.74m x 3.23m) Double glazed patio doors leading to the rear garden. Radiator.

**Inner Hallway** - Space for a washing machine and tumble dryer.

Master Bedroom - 8' 3" x 9' 1" (2.54m x 2.77m) Double glazed uPVC window to the front aspect. Radiator.