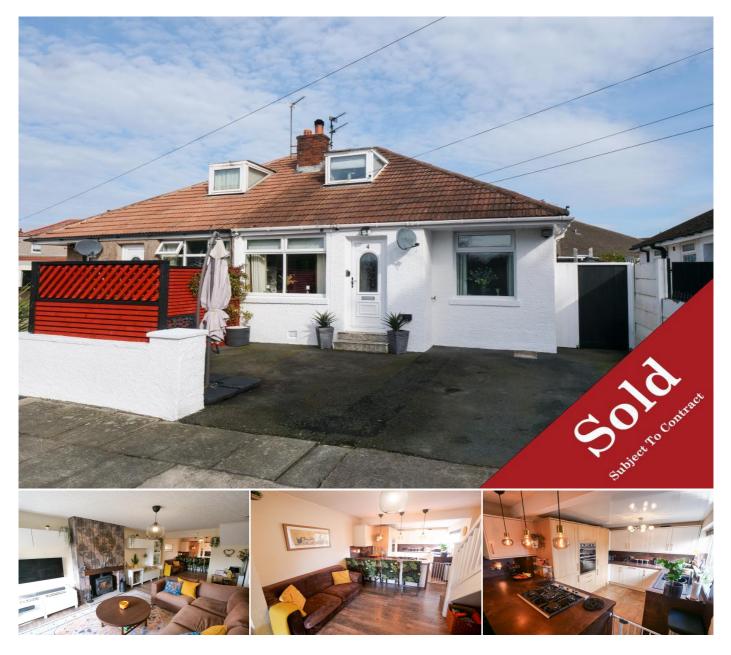

# 2 Bedroom Semi-Detached Bungalow for Sale - £200,000

Newlands Road, Morecambe, LA4 5SQ

#### Description

Jennings Estate Agents are pleased to offer, this truly wonderful semi-detached bungalow. Located within a popular residential location, within a cul-de-sac. The property has been extremely well presented throughout, by the current owners. Boasting a large open plan living space, separate dining room, large bedrooms and modern bathroom suite.

The property features; vestibule and lounge with a log burner. Open plan to the sitting room, with stairs leading to the first floor landing. Open plan kitchen with integrated appliances and breakfast bar. An open doorway leads to the separate dining room, with a patio door to the garden. The main bedroom is located to the front aspect of the property and modern bathroom suite. To the first floor you will find the second bedroom, which offers ample space. Externally the property has a low maintenance front garden and driveway, providing off road parking. Enclosed rear garden with a paved patio, artificial grass and gazebo.

## Exterior

**External** - Tarmac driveway providing off road parking and low maintenance seating area to the side. Enclosed rear garden with a large paved patio area, artificial grass, gazebo and garden shed.