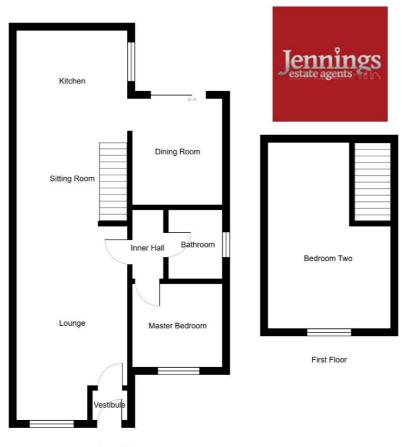

#### Ground Floor

**Vestibule** - Entrance uPVC doorway and meter cupboard. Door leading to-

Lounge - 19' 4" x 11' 1" (5.91m x 3.38m) (into recess) Double glazed uPVC window to the front aspect. Log burner with stone hearth. Two double radiators. Door leading to the inner hallway and open plan to-

**Sitting Room** - 8' 6'' x 10' 4'' (2.6m x 3.17m) Stairs leading to the second floor landing. Open plan to-

**Kitchen** - 11' 3" x 10' 0" (3.43m x 3.05m) Modern fitted kitchen with a range of wall and base units, with contrasting work surface incorporating a sink unit and breakfast bar. Electric oven with separate grill and five ring gas hob. Integrated dishwasher, large fridge and freezer. Double glazed uPVC window to the side aspect. Opening leading to-

**Dining Room** - 8' 11" x 10' 7" (2.74m x 3.23m) Double glazed patio doors leading to the rear garden. Radiator.

**Inner Hallway** - Space for a washing machine and tumble dryer.

Master Bedroom - 8' 3" x 9' 1" (2.54m x 2.77m) Double glazed uPVC window to the front aspect. Radiator.

**Modern Bathroom** - Modern three piece suite comprising; bath with an overhead shower, wash hand basin and low

JENNINGS ESTATE AGENTS 25 Longlands Lane, Heysham, LA3 2NR Telephone: **01524 926007** Email: **office@jeagent.com** Website: **www.jenningsestateagents.co.uk**  level WC. Double glazed uPVC window to the side aspect. Heated towel rail. Downlights.

## First Floor

**Bedroom Two** - *12' 3'' x 10' 2'' (3.75m x 3.12m)* (+2.47 metres x 2.37 metres)

Double glazed uPVC window to the front aspect. Double radiator.