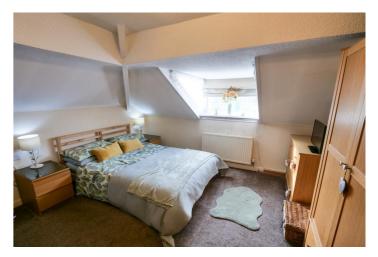

## First Floor

**Bedroom Two** - *12' 3'' x 10' 2'' (3.75m x 3.12m)* (+2.47 metres x 2.37 metres)

Double glazed uPVC window to the front aspect. Double radiator.