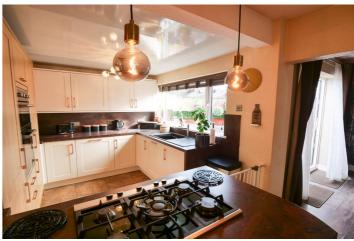

**Sitting Room** - 8' 6'' x 10' 4'' (2.6m x 3.17m) Stairs leading to the second floor landing. Open plan to-

**Kitchen** - 11' 3" x 10' 0" (3.43m x 3.05m) Modern fitted kitchen with a range of wall and base units, with contrasting work surface incorporating a sink unit and breakfast bar. Electric oven with separate grill and five ring gas hob. Integrated dishwasher, large fridge and freezer. Double glazed uPVC window to the side aspect. Opening leading to-