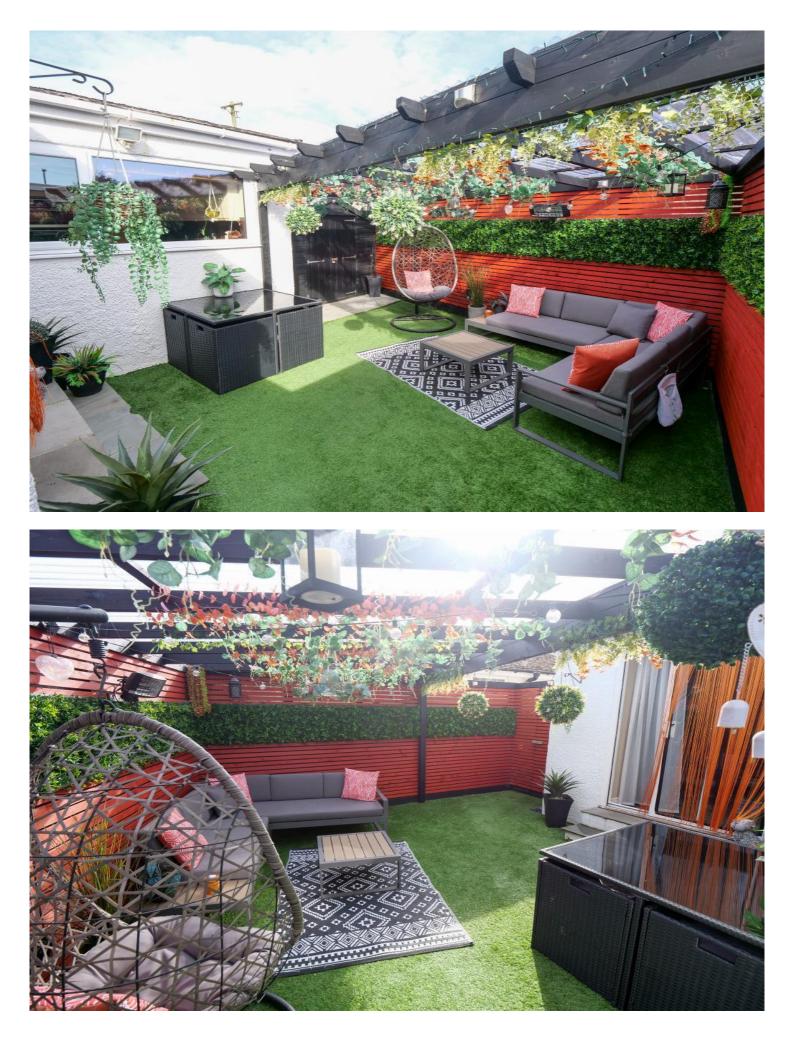

The property features; vestibule and lounge with a log burner. Open plan to the sitting room, with stairs leading to the first floor landing. Open plan kitchen with integrated appliances and breakfast bar. An open doorway leads to the separate dining room, with a patio door to the garden. The main bedroom is located to the front aspect of the property and modern bathroom suite. To the first floor you will find the second bedroom, which offers ample space. Externally the property has a low maintenance front garden and driveway, providing off road parking. Enclosed rear garden with a paved patio, artificial grass and gazebo.

## Exterior

**External** - Tarmac driveway providing off road parking and low maintenance seating area to the side. Enclosed rear garden with a large paved patio area, artificial grass, gazebo and garden shed.